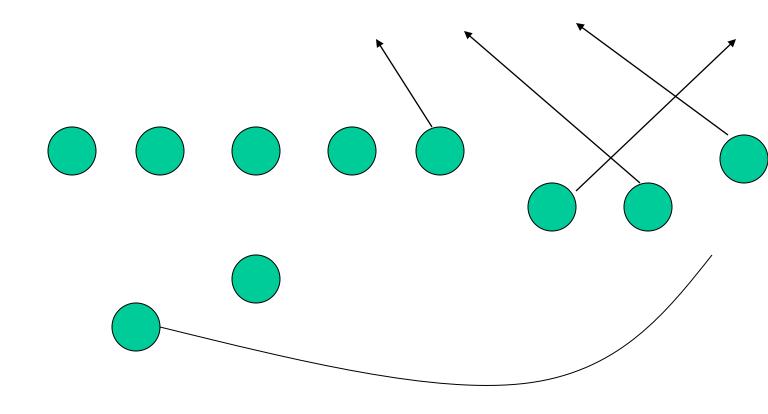

# Running Game

- Oregon
- Virginia
- Baylor
- Nevada
- Tulane
- Iowa

## Running Game

Oregon virginia

Baylor nevada

Tulane iowa