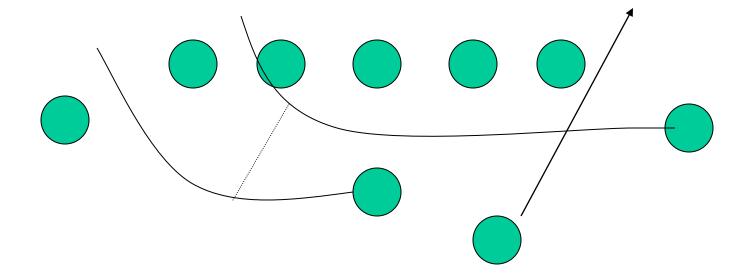

# Shotgun Option Offense

Coach

Jared

Carson

### **Formations**

# Doubles Right



#### Doubles Left



# Pro Right



#### Pro Left



# Heavy Right



# Heavy Left



# Spread Right



# Spread Left



## Line Splits

- Base splits are 3 feet.
- If uncovered take 1 step down
- If covered take 1/2 1 step wide, always be able to block inside gap

# Running Game

- Oregon
- Virginia
- Baylor
- Nevada
- Tulane
- Iowa

## Running Game

Oregon virginia

Baylor nevada

Tulane iowa

# Oregon 1

This is a b gap to b gap play. Find hole and run to daylight



## Oregon 2



# Virginia



# Baylor



#### Nevada



### Tulane



### Iowa



# Passing Game

Florida series
Alabama series
Texas series

### Florida Series

### Florida 1







### Florida 4



### Alabama Series

### Alabama 1



### Alabama 2



### Alabama 3





### Texas Series



### Texas 2





# Playaction Series

Oregon

Virginia

Nevada

# Oregon







## Screen Series

Toledo series

## Toledo Series











# Special Plays

Reverses Trick

### Reverses

## Oregon 1 Reverse



## Virginia Reverse



## Baylor Reverse



### Tulane Reverse



#### Nevada Reverse



# Trick Plays





#### Nevada Reverse Throwback



### Toledo 3 Pitch



## Calls

#### Pass Checks

- Hawaii, houston- hitch route if db is 8 yards off the outside receiver or 6 yards off inside receiver. Will designate receiver by color. Red, blue, black, gold
- QB can always check t