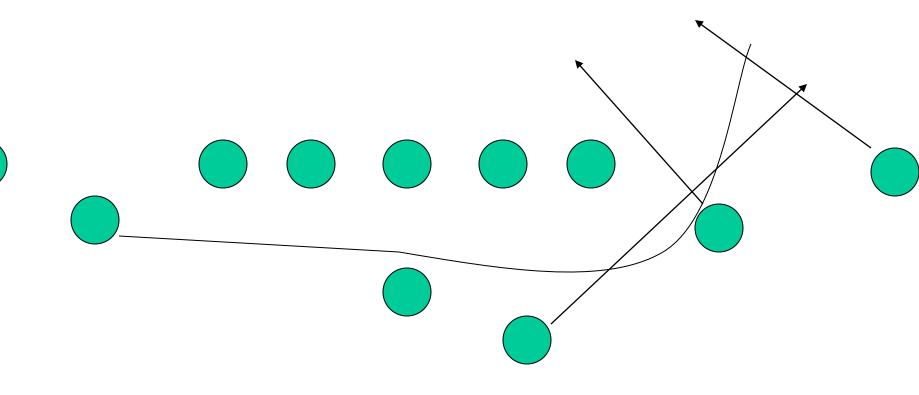

# Oregon 1

This is a b gap to b gap play. Find hole and run to daylight

## Oregon 2