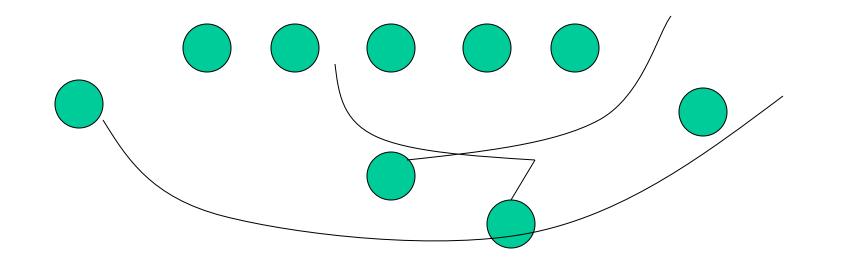

# Running Game

- Oregon
- Virginia
- Baylor
- Nevada
- Tulane
- Iowa

# Oregon 1

This is a b gap to b gap play. Find hole and run to daylight