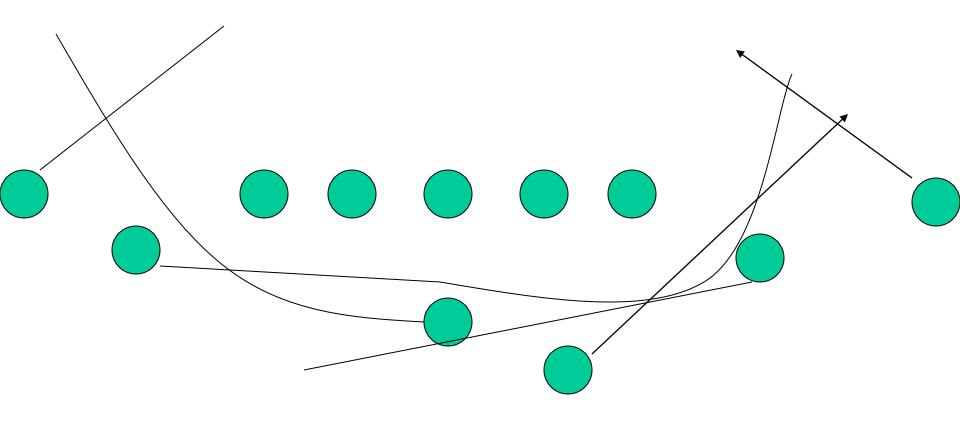

a
- Tulane
- Iowa

## Running Game

Oregon virginia

Baylor nevada

Tulane iowa

# Oregon 1

This is a b gap to b gap play. Find hole and run to daylight



## Oregon 2



# Virginia



# Baylor



#### Nevada



### Tulane



### Iowa



# Passing Game

Florida series
Alabama series
Texas series

### Florida Series

### Florida 1







### Florida 4



### Alabama Series

### Alabama 1



### Alabama 2



### Alabama 3





### Texas Series



### Texas 2





# Playaction Series

Oregon

Virginia

Nevada

# Oregon







## Screen Series

Toledo series

## Toledo Series











# Special Plays

Reverses Trick

### Reverses

## Oregon 1 Reverse



## Virginia Reverse



## Baylor Reverse



### Tulane Reverse



#### Nevada Reverse



# Trick Plays





#### Nevada Reverse Throwback



### Toledo 3 Pitch



## Calls

#### Pass Checks

- Hawaii, houston- hitch route if db is 8 yards off the outside receiver or 6 yards off inside receiver. Will designate receiver by color. Red, blue, black, gold
- QB can always check to bubble by giving a boston, boise call.

#### Run Checks

- To a 3 tech run oregon 1
- 1, 2i, or 2 run virginia
- Give direction by calling x or y x=left y=right

#### Other

- Ice- no one moves try to draw offense offsides, if not timeout
- Freeze- will try to draw offense offsides then check to play
- Change play direction by saying opposite
- Snap count go set hut, hut
- One-pizza, 2- pizza, pizza, 3-steak