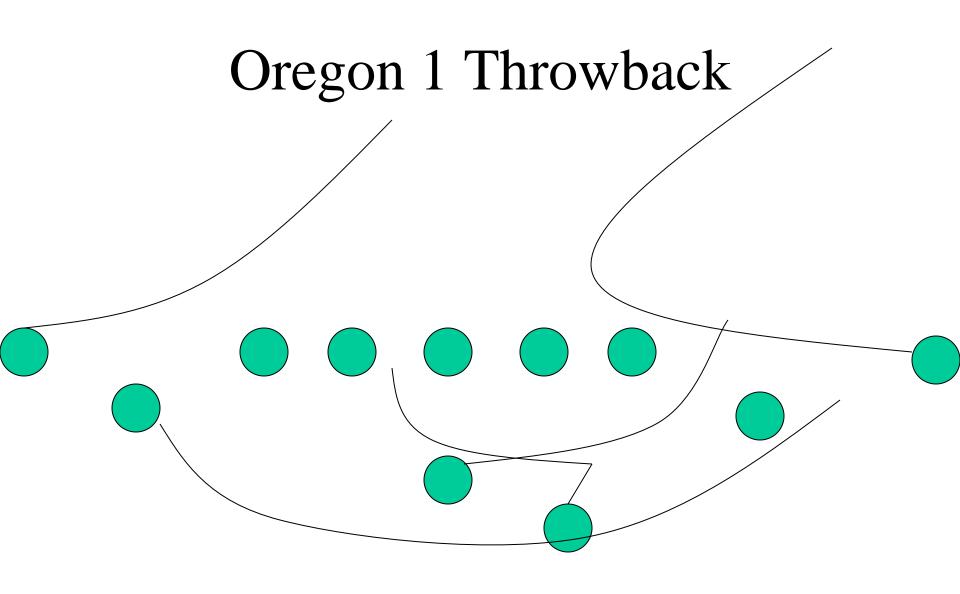

Oregon
- Virginia
- Baylor
- Nevada
- Tulane
- Iowa

## Running Game

Oregon virginia

Baylor nevada

Tulane iowa

# Oregon 1

This is a b gap to b gap play. Find hole and run to daylight



## Oregon 2



# Virginia



# Baylor



#### Nevada



### Tulane



### Iowa



# Passing Game

Florida series
Alabama series
Texas series

### Florida Series

### Florida 1







### Florida 4



### Alabama Series

### Alabama 1



### Alabama 2



### Alabama 3





### Texas Series



### Texas 2





# Playaction Series

Oregon

Virginia

Nevada

# Oregon







## Screen Series

Toledo series

## Toledo Series











# Special Plays

Reverses Trick

### Reverses

## Oregon 1 Reverse



## Virginia Reverse



## Baylor Reverse



### Tulane Reverse



#### Nevada Reverse



# Trick Plays





#### Nevada Reverse Throwback



### Toledo 3 Pitch



## Calls

#### Pass Checks

- Hawaii, houston- hitch route if db is 8 yards off the outside receiver or 6 yards off inside receiver. Will designate receiver by color. Red, blue, black, gold
- QB can always check to bubble by giving a boston, boise call.

#### Run Checks

- To a 3 tech run oregon 1
- 1, 2i, or 2 run virginia
- Give direction by calling x or y x=left y=right

#### Other

- Ice- no one moves try to draw offense offsides, if not timeout
- Freeze- will try to draw offense offsides then check to play
- Change play direction by saying opposite
- Snap count go set hut, hut
- One-pizza, 2- pizza, pizza, 3-steak