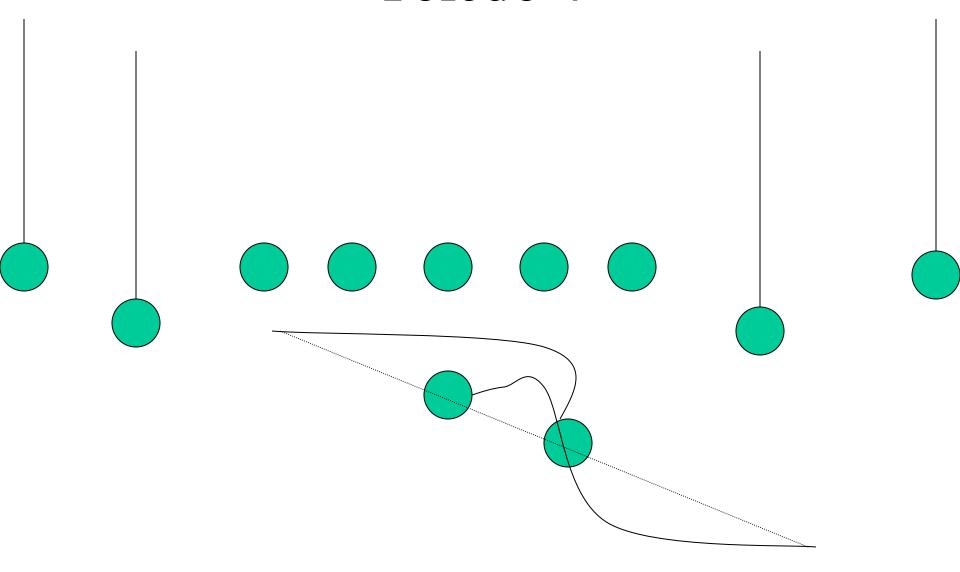

Spread Left



## Line Splits

- Base splits are 3 feet.
- If uncovered take 1 step down
- If covered take 1/2 1 step wide, always be able to block inside gap

# Running Game

- Oregon
- Virginia
- Baylor
- Nevada
- Tulane
- Iowa

## Running Game

Oregon virginia

Baylor nevada

Tulane iowa

# Oregon 1

This is a b gap to b gap play. Find hole and run to daylight



## Oregon 2



# Virginia



# Baylor



#### Nevada



### Tulane



### Iowa



# Passing Game

Florida series
Alabama series
Texas series

### Florida Series

### Florida 1







### Florida 4



### Alabama Series

### Alabama 1



### Alabama 2



### Alabama 3





### Texas Series



### Texas 2





# Playaction Series

Oregon

Virginia

Nevada

# Oregon







## Screen Series

Toledo series

## Toledo Series











# Special Plays

Reverses Trick

### Reverses

## Oregon 1 Reverse



## Virginia Reverse



## Baylor Reverse



### Tulane Reverse



#### Nevada Reverse



# Trick Plays





#### Nevada Reverse Throwback



### Toledo 3 Pitch



## Calls

#### Pass Checks

- Hawaii, houston- hitch route if db is 8 yards off the outside receiver or 6 yards off inside receiver. Will designate receiver by color. Red, blue, black, gold
- QB can always check to bubble by giving a boston, boise call.

#### Run Checks

- To a 3 tech run oregon 1
- 1, 2i, or 2 run virginia
- Give direction by calling x or y x=left y=right

#### Other

- Ice- no one moves try to draw offense offsides, if not timeout
- Freeze- will try to draw offense offsides then check to play
- Change play direction by saying opposite
- S