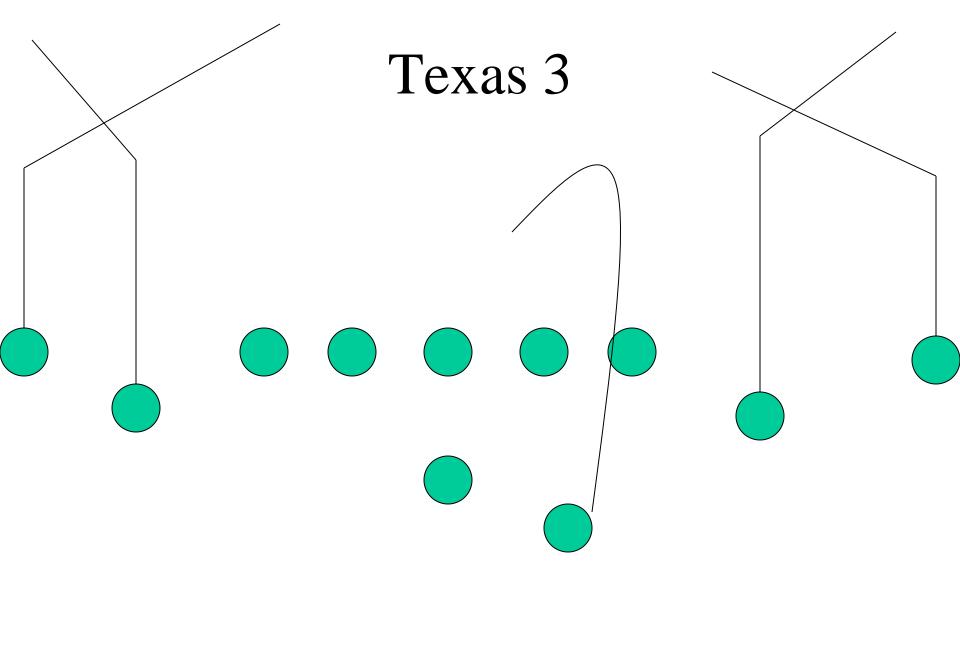

Doubles Right



#### Doubles Left



# Pro Right



#### Pro Left



# Heavy Right



# Heavy Left



# Spread Right



# Spread Left



## Line Splits

- Base splits are 3 feet.
- If uncovered take 1 step down
- If covered take 1/2 1 step wide, always be able to block inside gap

# Running Game

- Oregon
- Virginia
- Baylor
- Nevada
- Tulane
- Iowa

## Running Game

Oregon virginia

Baylor nevada

Tulane iowa

# Oregon 1

This is a b gap to b gap play. Find hole and run to daylight



## Oregon 2



# Virginia



# Baylor



#### Nevada



### Tulane



### Iowa



# Passing Game

Florida series
Alabama series
Texas series

### Florida Series

### Florida 1







### Florida 4



### Alabama Series

### Alabama 1



### Alabama 2



### Alabama 3





### Texas Series



### Texas 2





# Playaction Series

Oregon

Virginia

Nevada

# Oregon







## Screen Series

Toledo series

## Toledo Series











# Special Plays

Reverses Trick

### Reverses

## Oregon 1 Reverse



## Virginia Reverse



## Baylor Reverse



### Tulane Reverse



#### Nevada Reverse



# Trick Plays





#### Nevada Reverse Throwback



### Toledo 3 Pitch



## Calls

#### Pass Checks

- Hawaii, houston- hitch route if db is 8 yards off the outside receiver or 6 yards off inside receiver. Will designate receiver by color. Red, blue, black, gold
- QB can always check to bubble by giving a boston, boise call.

#### Run Checks

- To a 3 tech run oregon 1
- 1, 2i, or 2 run virginia
- Give direction by calling x or y x=left y=right

#### Other

- Ice- no one moves try to draw offense offsides, if