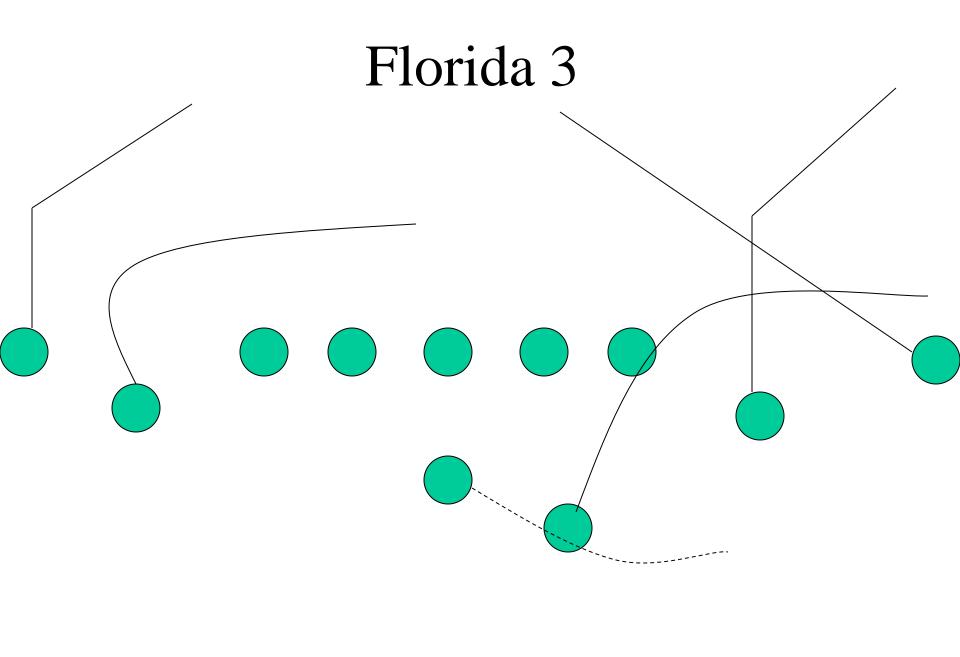

# Passing Game

Florida series
Alabama series
Texas series

### Florida Series

### Florida 4