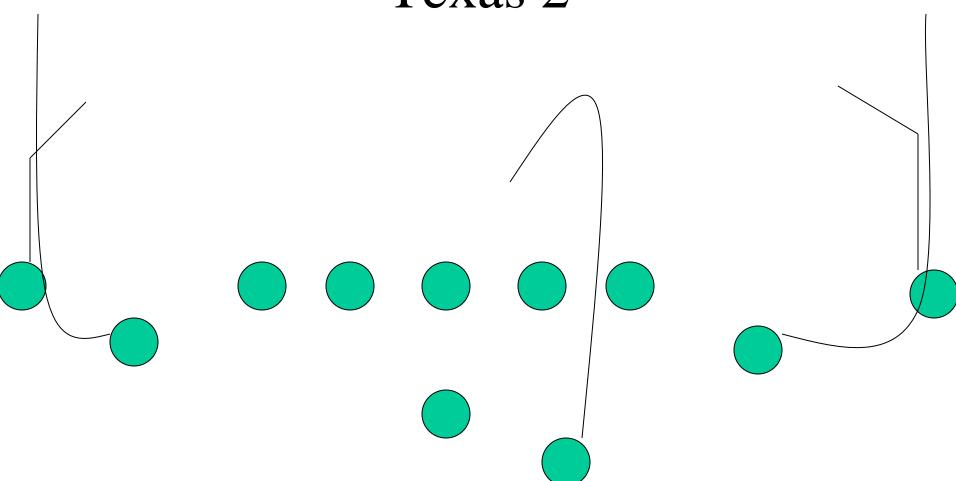

# Doubles Right



#### Doubles Left



# Pro Right



#### Pro Left



# Heavy Right



# Heavy Left



# Spread Right



# Spread Left



## Line Splits

- Base splits are 3 feet.
- If uncovered take 1 step down
- If covered take 1/2 1 step wide, always be able to block inside gap

# Running Game

- Oregon
- Virginia
- Baylor
- Nevada
- Tulane
- Iowa

## Running Game

Oregon virginia

Baylor nevada

Tulane iowa

# Oregon 1

This is a b gap to b gap play. Find hole and run to daylight



## Oregon 2



# Virginia



# Baylor



#### Nevada



### Tulane



### Iowa



# Passing Game

Florida series
Alabama series
Texas series

### Florida Series

### Florida 1







### Florida 4



### Alabama Series

### Alabama 1



### Alabama 2



### Alabama 3





### Texas Series



### Texas 2





# Playaction Series

Oregon

Virginia

Nevada

# Oregon







## Screen Series

Toledo series

## Toledo Series











# Special Plays

Reverses Trick

### Reverses

## Oregon 1 Reverse



## Virginia Reverse



## Baylor Reverse



### Tulane Reverse



#### Nevada Reverse



# Trick Plays





#### Nevada Reverse Throwback



### Toledo 3 Pitch



## Calls

#### Pass Checks

- Hawaii, houston- hitch route if db is 8 yards off the outside receiver or 6 yards off inside receiver. Will designate receiver by color. Red, blue, black, gold
- QB can always check to bubble by giving a boston, boise call.

#### Run Checks

- To a 3 tech run oregon 1
- 1, 2i, or 2 run virginia
- Give direction by calling x or y x=left y=right

#### Other

- Ice- no one moves try to draw offense offsides,