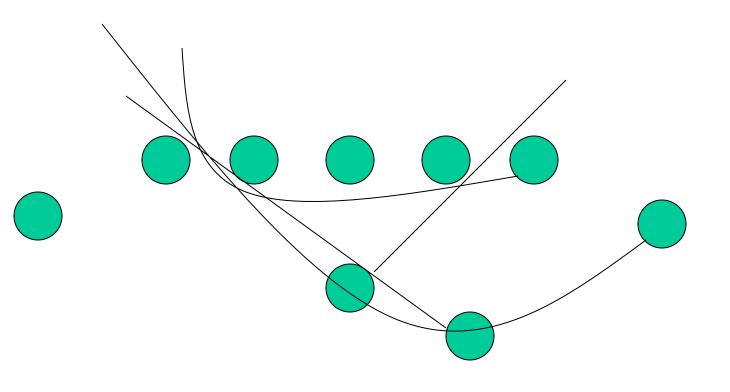

e to block inside gap

# Running Game

- Oregon
- Virginia
- Baylor
- Nevada
- Tulane
- Iowa

## Running Game

Oregon virginia

Baylor nevada

Tulane iowa

# Oregon 1

This is a b gap to b gap play. Find hole and run to daylight



## Oregon 2



# Virginia



# Baylor



#### Nevada



### Tulane



### Iowa



# Passing Game

Florida series
Alabama series
Texas series

### Florida Series

### Florida 1







### Florida 4



### Alabama Series

### Alabama 1



### Alabama 2



### Alabama 3





### Texas Series



### Texas 2





# Playaction Series

Oregon

Virginia

Nevada

# Oregon







## Screen Series

Toledo series

## Toledo Series











# Special Plays

Reverses Trick

### Reverses

## Oregon 1 Reverse



## Virginia Reverse



## Baylor Reverse



### Tulane Reverse



#### Nevada Reverse



# Trick Plays





#### Nevada Reverse Throwback



### Toledo 3 Pitch



## Calls

#### Pass Checks

- Hawaii, houston- hitch route if db is 8 yards off the outside receiver or 6 yards off inside receiver. Will designate receiver by color. Red, blue, black, gold
- QB can always check to bubble by giving a boston, boise call.

#### Run Checks

- To a 3 tech run oregon 1
- 1, 2i, or 2 run virginia
- Give direction by calling x or y x=left y=right

#### Other

- Ice- no one moves try to draw offense offsides, if not timeout
- Freeze- will try to draw offense offsides then check to play
- Change play direction by saying opposite
- Snap count go set hut, hut
- One-pizza, 2- pizza, pizza, 3-steak