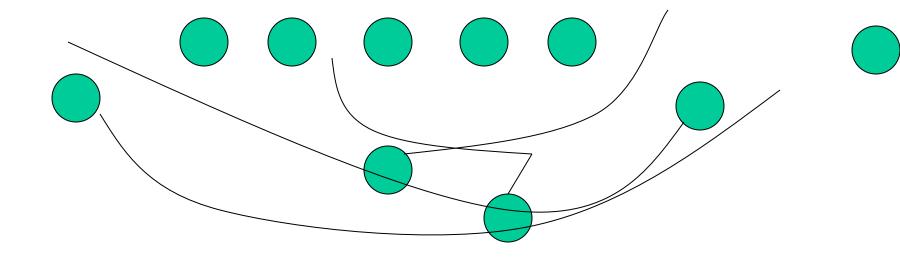

# Passing Game

Florida series
Alabama series
Texas series

### Florida Series

### Florida 1

### Florida 4