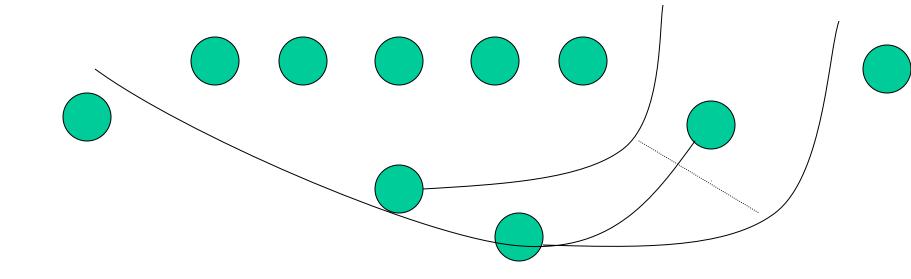

covered take 1/2 1 step wide, always be able to block inside gap

# Running Game

- Oregon
- Virginia
- Baylor
- Nevada
- Tulane
- Iowa

## Running Game

Oregon virginia

Baylor nevada

Tulane iowa

# Oregon 1

This is a b gap to b gap play. Find hole and run to daylight



## Oregon 2



# Virginia



# Baylor



#### Nevada



### Tulane



### Iowa



# Passing Game

Florida series
Alabama series
Texas series

### Florida Series

### Florida 1







### Florida 4



### Alabama Series

### Alabama 1



### Alabama 2



### Alabama 3





### Texas Series



### Texas 2





# Playaction Series

Oregon

Virginia

Nevada

# Oregon







## Screen Series

Toledo series

## Toledo Series











# Special Plays

Reverses Trick

### Reverses

## Oregon 1 Reverse



## Virginia Reverse



## Baylor Reverse



### Tulane Reverse



#### Nevada Reverse



# Trick Plays





#### Nevada Reverse Throwback



### Toledo 3 Pitch



## Calls

#### Pass Checks

- Hawaii, houston- hitch route if db is 8 yards off the outside receiver or 6 yards off inside receiver. Will designate receiver by color. Red, blue, black, gold
- QB can always check to bubble by giving a boston, boise call.

#### Run Checks

- To a 3 tech run oregon 1
- 1, 2i, or 2 run virginia
- Give direction by calling x or y x=left y=right

#### Other

- Ice- no one moves try to draw offense offsides, if not timeout
- Freeze- will try to draw offense offsides then check to play
- Change play direction by saying opposite
- Snap count go set hut, hut
- One-pizza, 2- pizza, pizza, 3-steak