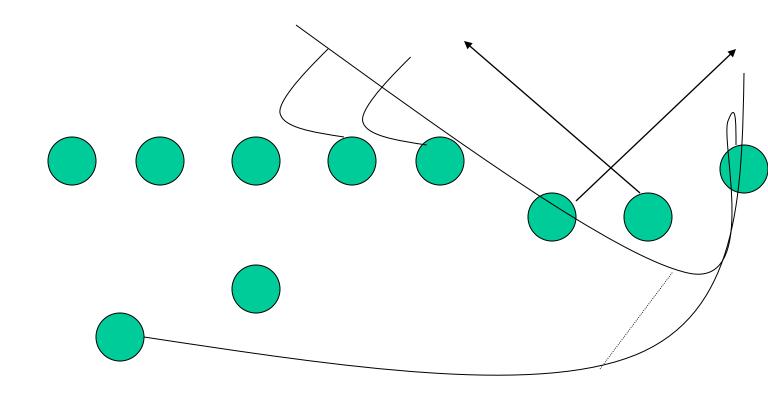

Running Game

Oregon virginia

Baylor nevada

Tulane iowa

# Oregon 1

This is a b gap to b gap play. Find hole and run to daylight



## Oregon 2



# Virginia



# Baylor



#### Nevada



### Tulane



### Iowa



# Passing Game

Florida series
Alabama series
Texas series

### Florida Series

### Florida 1







### Florida 4



### Alabama Series

### Alabama 1



### Alabama 2



### Alabama 3





### Texas Series



### Texas 2





# Playaction Series

Oregon

Virginia

Nevada

# Oregon







## Screen Series

Toledo series

## Toledo Series











# Special Plays

Reverses Trick

### Reverses

## Oregon 1 Reverse



## Virginia Reverse



## Baylor Reverse



### Tulane Reverse



#### Nevada Reverse



# Trick Plays





#### Nevada Reverse Throwback



### Toledo 3 Pitch



## Calls

#### Pass Checks

- Hawaii, houston- hitch route if db is 8 yards off the outside receiver or 6 yards off inside receiver. Will designate receiver by color. Red, blue, black, gold
- QB can always check to bubble by giving a boston, boise call.

#### Run Checks

- To a 3 tech run oregon 1
- 1, 2i, or 2 run virginia
- Give direction by calling x or y x=left y=right

#### Other

- Ice- no one moves try to draw offense offsides, if not timeout
- Freeze- will try to draw offense offsides then check to play
- Change play direction by saying opposite
- Snap count go set hut, hut
- One-pizza, 2- pizza, pizza, 3-steak