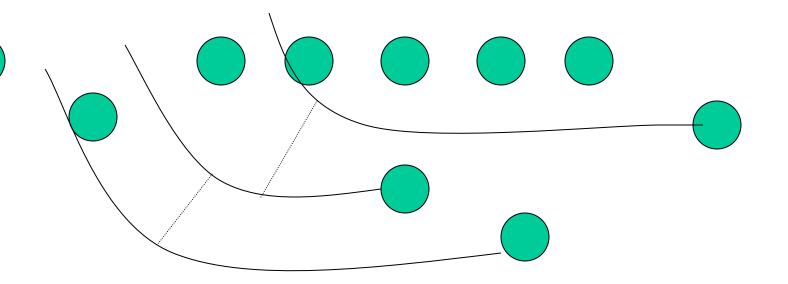

# Shotgun Option Offense

Coach

Jared

Carson

### **Formations**

# Doubles Right



#### Doubles Left



# Pro Right



#### Pro Left



# Heavy Right



# Heavy Left



# Spread Right



# Spread Left



## Line Splits

- Base splits are 3 feet.
- If uncovered take 1 step down
- If covered take 1/2 1 step wide, always be able to block inside gap

# Running Game

- Oregon
- Virginia
- Baylor
- Nevada
- Tulane
- Iowa

## Running Game

Oregon virginia

Baylor nevada

Tulane iowa

# Oregon 1

This is a b gap to b gap play. Find hole and run to daylight



## Oregon 2



# Virginia



# Baylor



#### Nevada



### Tulane



### Iowa



# Passing Game

Florida series
Alabama series
Texas series

### Florida Series

### Florida 1







### Florida 4



### Alabama Series

### Alabama 1



### Alabama 2



### Alabama 3





### Texas Series



### Texas 2





# Playaction Series

Oregon

Virginia

Nevada

# Oregon







## Screen Series

Toledo series

## Toledo Series











# Special Plays

Reverses Trick

### Reverses

## Oregon 1 Reverse



## Virginia Reverse



## Baylor Reverse



### Tulane Reverse



#### Nevada Reverse



# Trick Plays





#### Nevada Reverse Throwback



### Toledo 3 Pitch



## Calls

#### Pass Checks

- Hawaii, houston- hitch route if db is 8 yards off the outside receiver or 6 yards off inside receiver. Will designate receiver by color. Red,