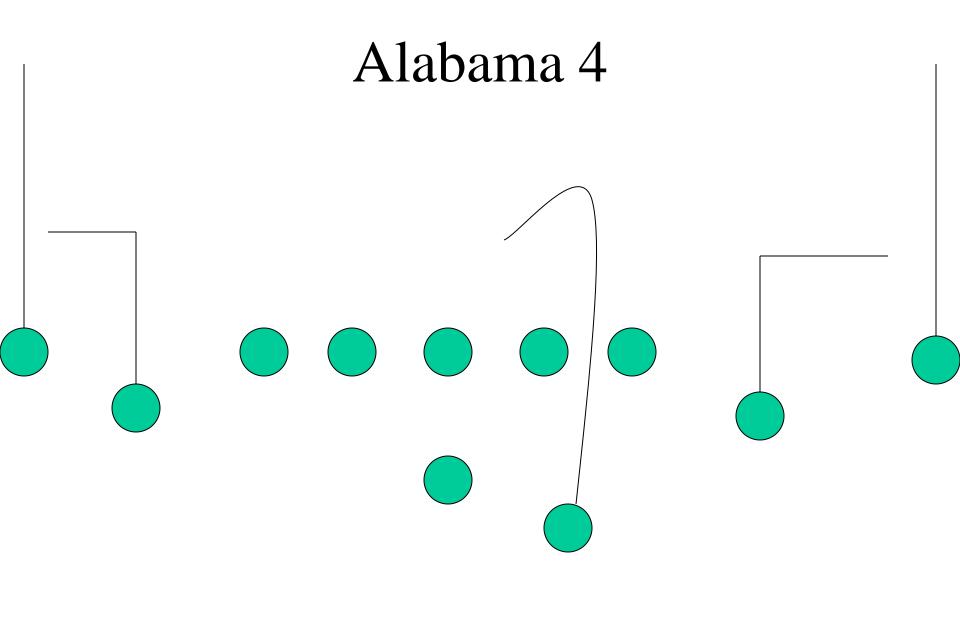

# Passing Game

Florida series
Alabama series
Texas series

### Alabama Series

### Alabama 3