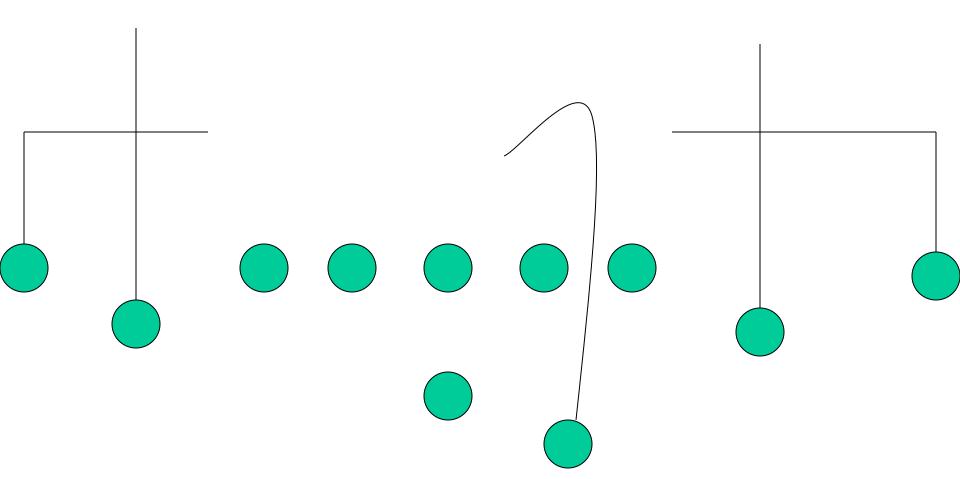

# Passing Game

Florida series
Alabama series
Texas series

### Alabama Series

### Alabama 2