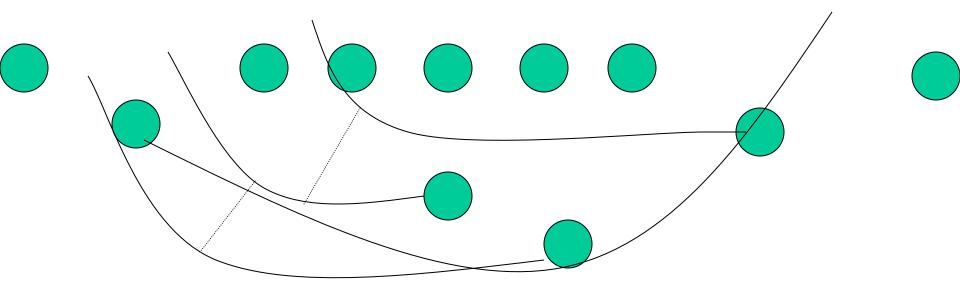

ep wide, always be able to block inside gap

# Running Game

- Oregon
- Virginia
- Baylor
- Nevada
- Tulane
- Iowa

## Running Game

Oregon virginia

Baylor nevada

Tulane iowa

# Oregon 1

This is a b gap to b gap play. Find hole and run to daylight



## Oregon 2



# Virginia



# Baylor



#### Nevada



### Tulane



### Iowa



# Passing Game

Florida series
Alabama series
Texas series

### Florida Series

### Florida 1







### Florida 4



### Alabama Series

### Alabama 1



### Alabama 2



### Alabama 3





### Texas Series



### Texas 2





# Playaction Series

Oregon

Virginia

Nevada

# Oregon







## Screen Series

Toledo series

## Toledo Series











# Special Plays

Reverses Trick

### Reverses

## Oregon 1 Reverse



## Virginia Reverse



## Baylor Reverse



### Tulane Reverse



#### Nevada Reverse



# Trick Plays





#### Nevada Reverse Throwback



### Toledo 3 Pitch



## Calls

#### Pass Checks

- Hawaii, houston- hitch route if db is 8 yards off the outside receiver or 6 yards off inside receiver. Will designate receiver by color. Red, blue, black, gold
- QB can always check to bubble by giving a boston, boise call.

#### Run Checks

- To a 3 tech run oregon 1
- 1, 2i, or 2 run virginia
- Give direction by calling x or y x=left y=right

#### Other

- Ice- no one moves try to draw offense offsides, if not timeout
- Freeze- will try to draw offense offsides then check to play
- Change play direction by saying opposite
- Snap count go set hut, hut
- One-pizza, 2- pizza, pizza, 3-steak