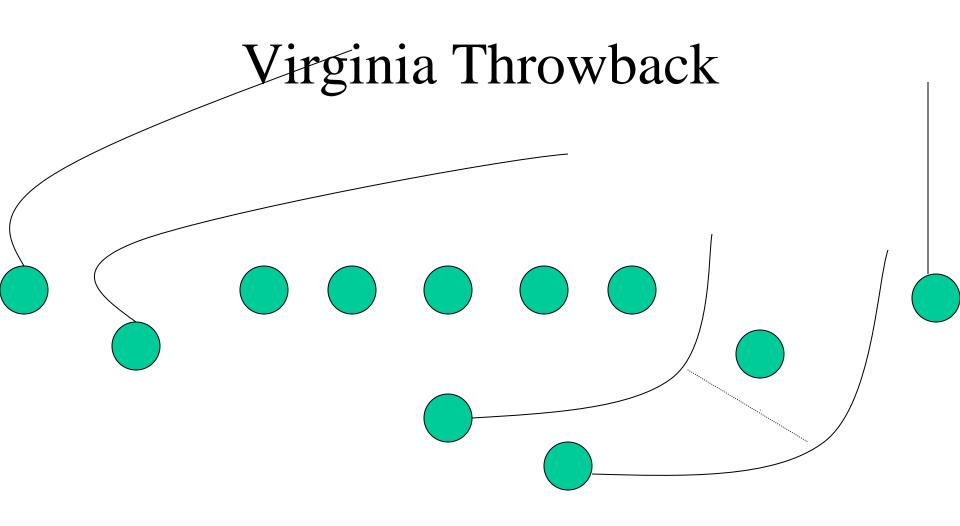

regon
- Virginia
- Baylor
- Nevada
- Tulane
- Iowa

## Running Game

Oregon virginia

Baylor nevada

Tulane iowa

# Oregon 1

This is a b gap to b gap play. Find hole and run to daylight



## Oregon 2



# Virginia



# Baylor



#### Nevada



### Tulane



### Iowa



# Passing Game

Florida series
Alabama series
Texas series

### Florida Series

### Florida 1







### Florida 4



### Alabama Series

### Alabama 1



### Alabama 2



### Alabama 3





### Texas Series



### Texas 2





# Playaction Series

Oregon

Virginia

Nevada

# Oregon







## Screen Series

Toledo series

## Toledo Series











# Special Plays

Reverses Trick

### Reverses

## Oregon 1 Reverse



## Virginia Reverse



## Baylor Reverse



### Tulane Reverse



#### Nevada Reverse



# Trick Plays





#### Nevada Reverse Throwback



### Toledo 3 Pitch



## Calls

#### Pass Checks

- Hawaii, houston- hitch route if db is 8 yards off the outside receiver or 6 yards off inside receiver. Will designate receiver by color. Red, blue, black, gold
- QB can always check to bubble by giving a boston, boise call.

#### Run Checks

- To a 3 tech run oregon 1
- 1, 2i, or 2 run virginia
- Give direction by calling x or y x=left y=right

#### Other

- Ice- no one moves try to draw offense offsides, if not timeout
- Freeze- will try to draw offense offsides then check to play
- Change play direction by saying opposite
- Snap count go set hut, hut
- One-pizza, 2- pizza, pizza, 3-steak