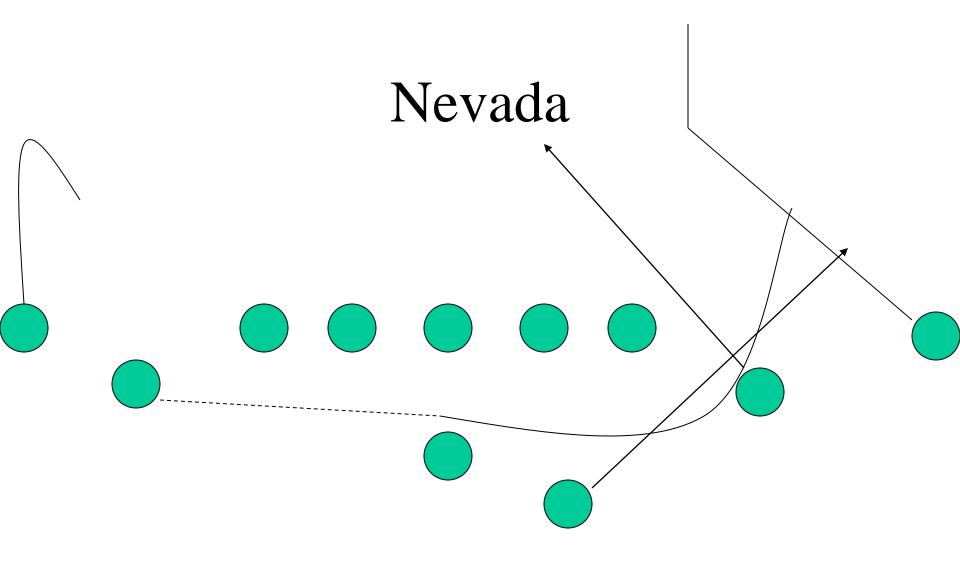

eft



# Heavy Right



# Heavy Left



# Spread Right



# Spread Left



## Line Splits

- Base splits are 3 feet.
- If uncovered take 1 step down
- If covered take 1/2 1 step wide, always be able to block inside gap

# Running Game

- Oregon
- Virginia
- Baylor
- Nevada
- Tulane
- Iowa

## Running Game

Oregon virginia

Baylor nevada

Tulane iowa

# Oregon 1

This is a b gap to b gap play. Find hole and run to daylight



## Oregon 2



# Virginia



# Baylor



#### Nevada



### Tulane



### Iowa



# Passing Game

Florida series
Alabama series
Texas series

### Florida Series

### Florida 1







### Florida 4



### Alabama Series

### Alabama 1



### Alabama 2



### Alabama 3





### Texas Series



### Texas 2





# Playaction Series

Oregon

Virginia

Nevada

# Oregon







## Screen Series

Toledo series

## Toledo Series











# Special Plays

Reverses Trick

### Reverses

## Oregon 1 Reverse



## Virginia Reverse



## Baylor Reverse



### Tulane Reverse



#### Nevada Reverse



# Trick Plays





#### Nevada Reverse Throwback



### Toledo 3 Pitch



## Calls

#### Pass Checks

- Hawaii, houston- hitch route if db is 8 yards off the outside receiver or 6 yards off inside receiver. Will designate receiver by color. Red, blue, black, gold
- QB can always check to bubble by giving a boston, boise call.

#### Run Checks

- To a 3 tech run oregon 1
- 1, 2i, or 2 run virginia
- Give direction by calling x or y x=left y=right

#### Other

- Ice- no one moves try to draw offense offsides, if not timeout
- Freeze- will try to draw offense offsides then c