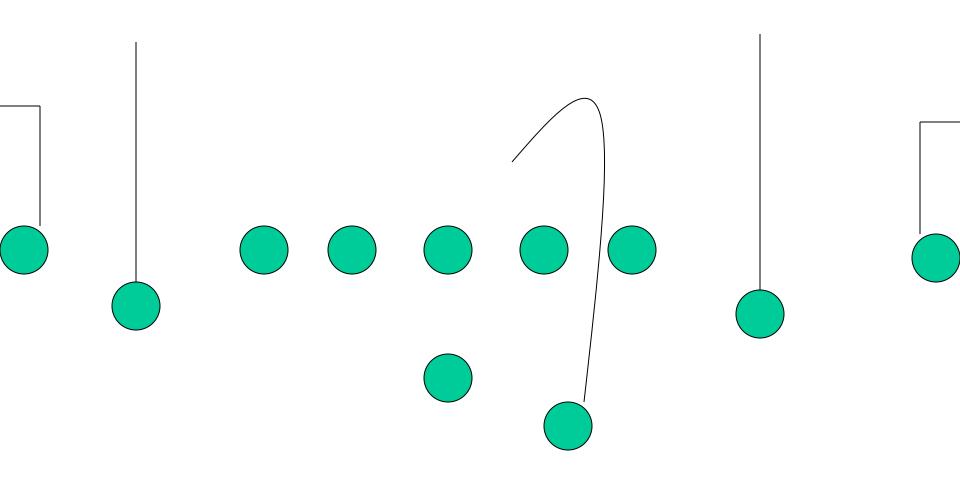

# Shotgun Option Offense

Coach

Jared

Carson

### **Formations**

# Doubles Right



#### Doubles Left



# Pro Right



#### Pro Left



# Heavy Right



# Heavy Left



# Spread Right



# Spread Left



## Line Splits

- Base splits are 3 feet.
- If uncovered take 1 step down
- If covered take 1/2 1 step wide, always be able to block inside gap

# Running Game

- Oregon
- Virginia
- Baylor
- Nevada
- Tulane
- Iowa

## Running Game

Oregon virginia

Baylor nevada

Tulane iowa

# Oregon 1

This is a b gap to b gap play. Find hole and run to daylight



## Oregon 2



# Virginia



# Baylor



#### Nevada



### Tulane



### Iowa



# Passing Game

Florida series
Alabama series
Texas series

### Florida Series

### Florida 1







### Florida 4



### Alabama Series

### Alabama 1



### Alabama 2



### Alabama 3





### Texas Series



### Texas 2





# Playaction Series

Oregon

Virginia

Nevada

# Oregon







## Screen Series

Toledo series

## Toledo Series











# Special Plays

Reverses Trick

### Reverses

## Oregon 1 Reverse



## Virginia Reverse



## Baylor Reverse



### Tulane Reverse



#### Nevada Reverse



# Trick Plays





#### Nevada Reverse Throwback



### Toledo 3 Pitch



## Calls

#### Pass Checks

- Hawaii, houston- hitch route if db is 8 yards off the outside receiver or 6 yards off inside receiver. Will designate receiver by color. Red, blue, black, gold
- QB can always check to bubble by giving a boston, boise call.

#### Run Checks

- To a 3 tech run oregon 1
- 1, 2i, or 2 run virginia
- Give direction by calling x or y x=left