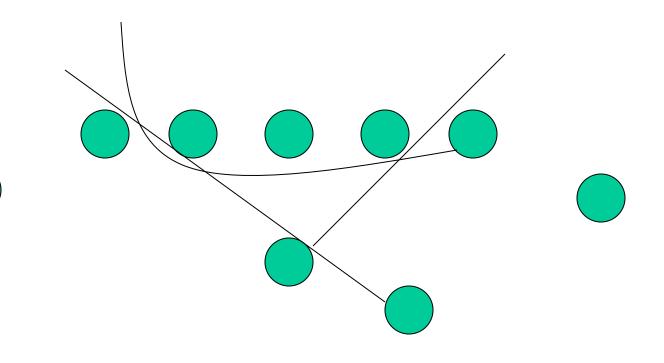

# Shotgun Option Offense

Coach

Jared

Carson

### **Formations**

# Doubles Right



#### Doubles Left



# Pro Right



#### Pro Left



# Heavy Right



# Heavy Left



# Spread Right



# Spread Left



## Line Splits

- Base splits are 3 feet.
- If uncovered take 1 step down
- If covered take 1/2 1 step wide, always be able to block inside gap

# Running Game

- Oregon
- Virginia
- Baylor
- Nevada
- Tulane
- Iowa

## Running Game

Oregon virginia

Baylor nevada

Tulane iowa

# Oregon 1

This is a b gap to b gap play. Find hole and run to daylight



## Oregon 2



# Virginia



# Baylor



#### Nevada



### Tulane



### Iowa



# Passing Game

Florida series
Alabama series
Texas series

### Florida Series

### Florida 1







### Florida 4



### Alabama Series

### Alabama 1



### Alabama 2



### Alabama 3





### Texas Series



### Texas 2





# Playaction Series

Oregon

Virginia

Nevada

# Oregon







## Screen Series

Toledo series

## Toledo Series











# Special Plays

Reverses Trick

### Reverses

## Oregon 1 Reverse



## Virginia Reverse



## Baylor Reverse



### Tulane Reverse



#### Nevada Reverse



# Trick Plays





#### Nevada Reverse Throwback



### Toledo 3 Pitch



## Calls

#### Pass Checks

- Hawaii, houston- hitch route if db is 8 yards off the outside receiver or 6 yards off inside receiver. Will designate receiver by color. Red, blue, black, gold
- QB can al