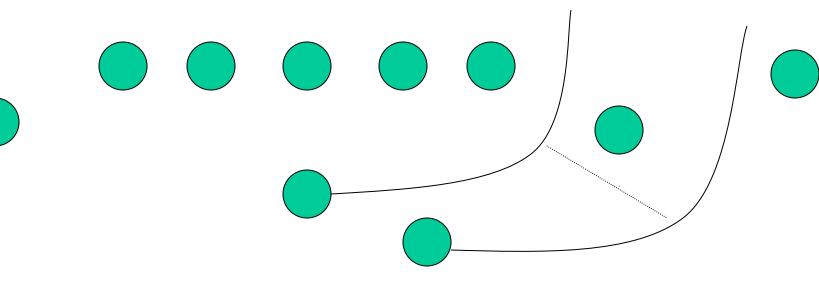

# Shotgun Option Offense

Coach

Jared

Carson

### **Formations**

# Doubles Right



#### Doubles Left



# Pro Right



#### Pro Left



# Heavy Right



# Heavy Left



# Spread Right



# Spread Left



## Line Splits

- Base splits are 3 feet.
- If uncovered take 1 step down
- If covered take 1/2 1 step wide, always be able to block inside gap

# Running Game

- Oregon
- Virginia
- Baylor
- Nevada
- Tulane
- Iowa

## Running Game

Oregon virginia

Baylor nevada

Tulane iowa

# Oregon 1

This is a b gap to b gap play. Find hole and run to daylight



## Oregon 2



# Virginia



# Baylor



#### Nevada



### Tulane



### Iowa



# Passing Game

Florida series
Alabama series
Texas series

### Florida Series

### Florida 1







### Florida 4



### Alabama Series

### Alabama 1



### Alabama 2



### Alabama 3





### Texas Series



### Texas 2





# Playaction Series

Oregon

Virginia

Nevada

# Oregon







## Screen Series

Toledo series

## Toledo Series











# Special Plays

Reverses Trick

### Reverses

## Oregon 1 Reverse



## Virginia Reverse



## Baylor Reverse



### Tulane Reverse



#### Nevada Reverse



# Trick Plays





#### Nevada Reverse Throwback



### Toledo 3 Pitch



## Calls

#### Pass Checks

- Hawaii, houston- hitch route if db is 8 yards off the outside receiver or 6 yards off inside receiver. Will designate receiver by