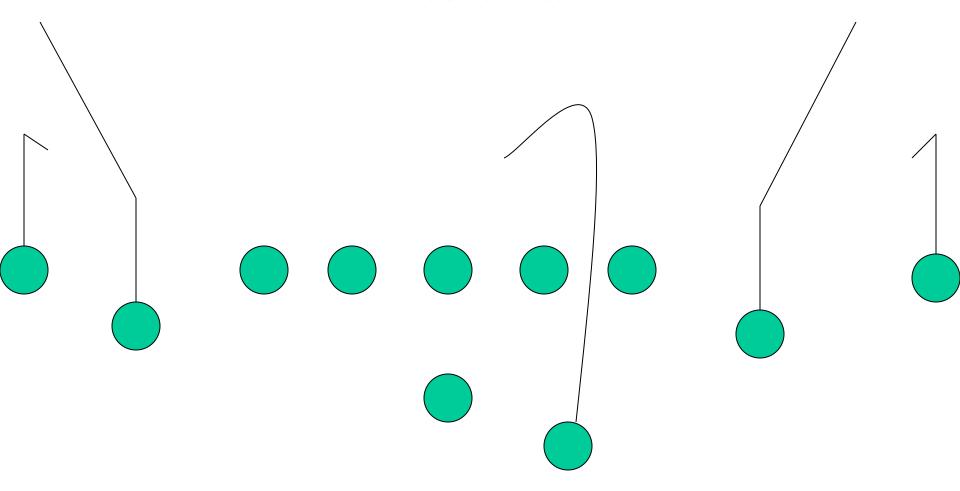

# Passing Game

Florida series
Alabama series
Texas series

### Alabama Series

### Alabama 1