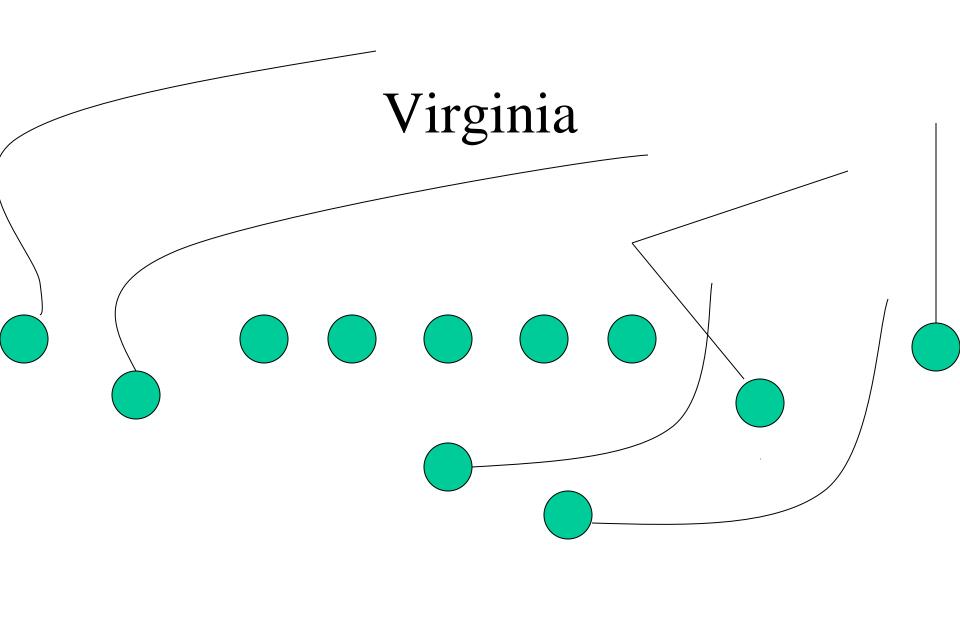

# Running Game

- Oregon
- Virginia
- Baylor
- Nevada
- Tulane
- Iowa

## Running Game

Oregon virginia

Baylor nevada

Tulane iowa

# Virginia