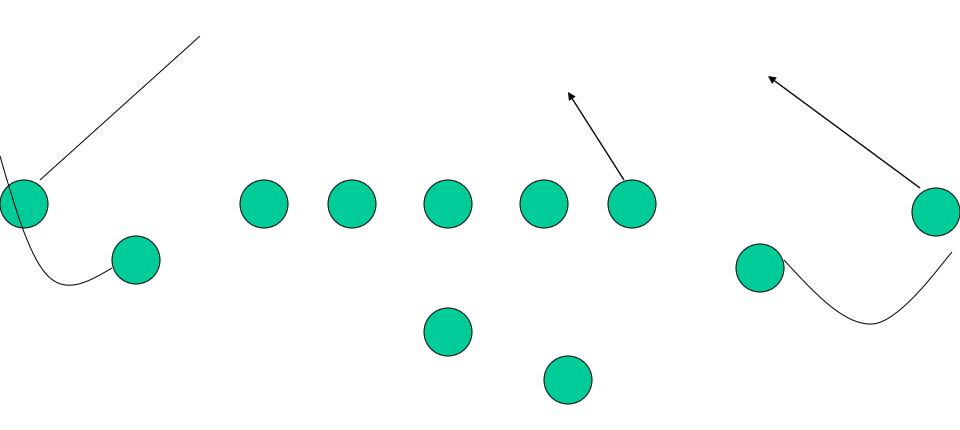

pread Left



## Line Splits

- Base splits are 3 feet.
- If uncovered take 1 step down
- If covered take 1/2 1 step wide, always be able to block inside gap

# Running Game

- Oregon
- Virginia
- Baylor
- Nevada
- Tulane
- Iowa

## Running Game

Oregon virginia

Baylor nevada

Tulane iowa

# Oregon 1

This is a b gap to b gap play. Find hole and run to daylight



## Oregon 2



# Virginia



# Baylor



#### Nevada



### Tulane



### Iowa



# Passing Game

Florida series
Alabama series
Texas series

### Florida Series

### Florida 1







### Florida 4



### Alabama Series

### Alabama 1



### Alabama 2



### Alabama 3





### Texas Series



### Texas 2





# Playaction Series

Oregon

Virginia

Nevada

# Oregon







## Screen Series

Toledo series

## Toledo Series











# Special Plays

Reverses Trick

### Reverses

## Oregon 1 Reverse



## Virginia Reverse



## Baylor Reverse



### Tulane Reverse



#### Nevada Reverse



# Trick Plays





#### Nevada Reverse Throwback



### Toledo 3 Pitch



## Calls

#### Pass Checks

- Hawaii, houston- hitch route if db is 8 yards off the outside receiver or 6 yards off inside receiver. Will designate receiver by color. Red, blue, black, gold
- QB can always check to bubble by giving a boston, boise call.

#### Run Checks

- To a 3 tech run oregon 1
- 1, 2i, or 2 run virginia
- Give direction by calling x or y x=left y=right

#### Other

- Ice- no one moves try to draw offense offsides, if not timeout
- Freeze- will try to draw offense offsides then check to play
- Change play direction by saying opposite
- Sna