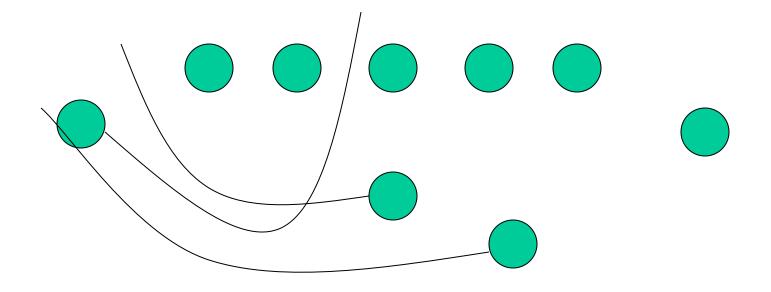

# Shotgun Option Offense

Coach

Jared

Carson

### **Formations**

# Doubles Right



#### Doubles Left



# Pro Right



#### Pro Left



# Heavy Right



# Heavy Left



# Spread Right



# Spread Left



## Line Splits

- Base splits are 3 feet.
- If uncovered take 1 step down
- If covered take 1/2 1 step wide, always be able to block inside gap

# Running Game

- Oregon
- Virginia
- Baylor
- Nevada
- Tulane
- Iowa

## Running Game

Oregon virginia

Baylor nevada

Tulane iowa

# Oregon 1

This is a b gap to b gap play. Find hole and run to daylight



## Oregon 2



# Virginia



# Baylor



#### Nevada



### Tulane



### Iowa



# Passing Game

Florida series
Alabama series
Texas series

### Florida Series

### Florida 1







### Florida 4



### Alabama Series

### Alabama 1



### Alabama 2



### Alabama 3





### Texas Series



### Texas 2





# Playaction Series

Oregon

Virginia

Nevada

# Oregon







## Screen Series

Toledo series

## Toledo Series











# Special Plays

Reverses Trick

### Reverses

## Oregon 1 Reverse



## Virginia Reverse



## Baylor Reverse



### Tulane Reverse



#### Nevada Reverse



# Trick Plays





#### Nevada Reverse Throwback



### Toledo 3 Pitch



## Calls

#### Pass Checks

- Hawaii, houston- hitch route if db is 8 yards off the outside receiver or 6 yards off inside receiver. Will designat