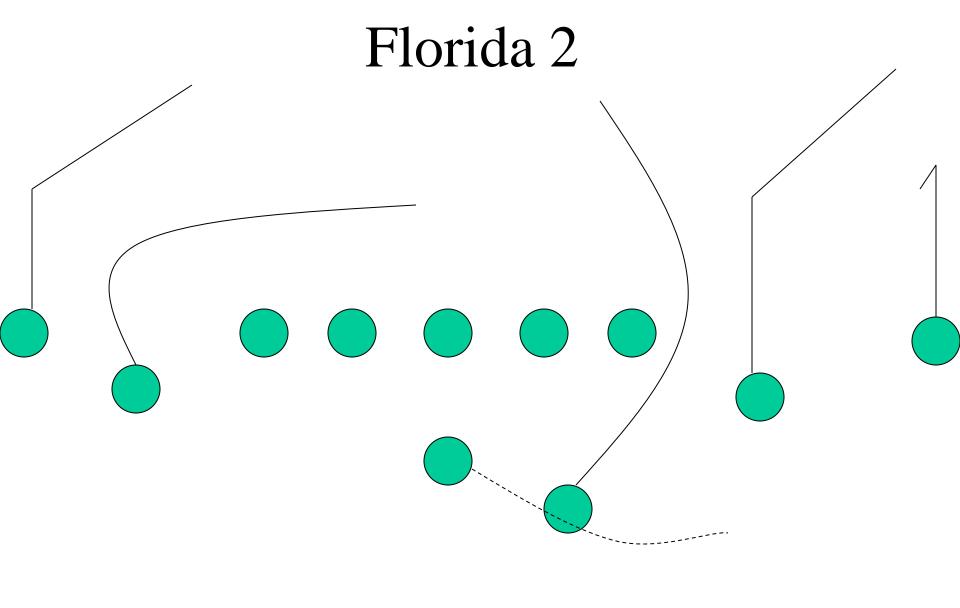

# Passing Game

Florida series
Alabama series
Texas series

### Florida Series

### Florida 1