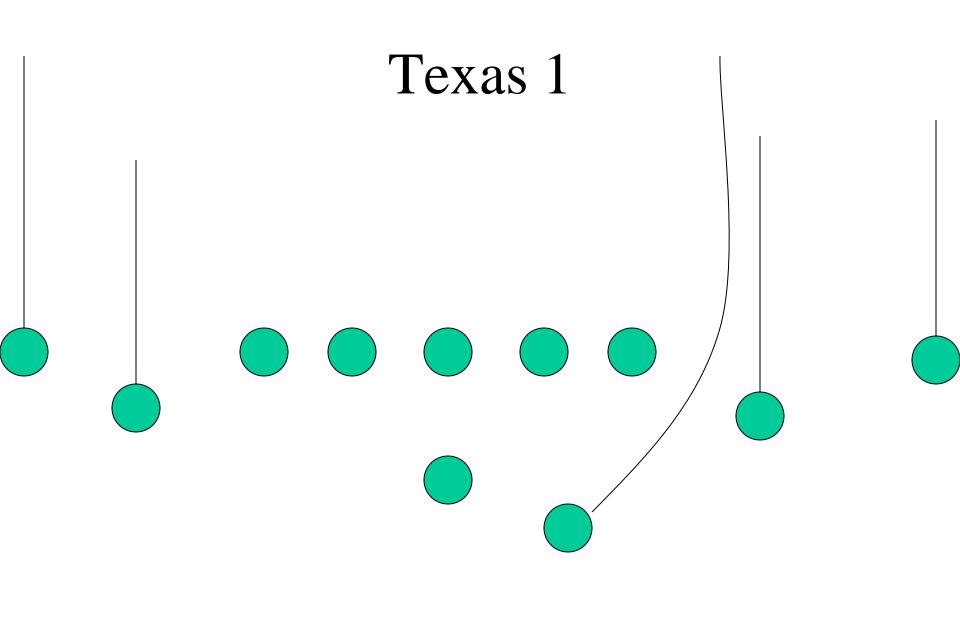

# Passing Game

Florida series
Alabama series
Texas series

### Texas Series

### Texas 2