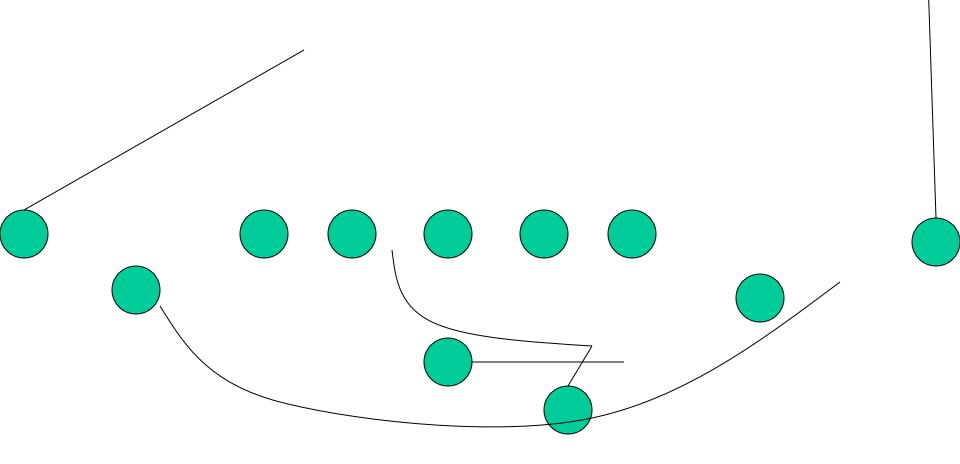

ro Left



# Heavy Right



# Heavy Left



# Spread Right



# Spread Left



## Line Splits

- Base splits are 3 feet.
- If uncovered take 1 step down
- If covered take 1/2 1 step wide, always be able to block inside gap

# Running Game

- Oregon
- Virginia
- Baylor
- Nevada
- Tulane
- Iowa

## Running Game

Oregon virginia

Baylor nevada

Tulane iowa

# Oregon 1

This is a b gap to b gap play. Find hole and run to daylight



## Oregon 2



# Virginia



# Baylor



#### Nevada



### Tulane



### Iowa



# Passing Game

Florida series
Alabama series
Texas series

### Florida Series

### Florida 1







### Florida 4



### Alabama Series

### Alabama 1



### Alabama 2



### Alabama 3





### Texas Series



### Texas 2





# Playaction Series

Oregon

Virginia

Nevada

# Oregon







## Screen Series

Toledo series

## Toledo Series











# Special Plays

Reverses Trick

### Reverses

## Oregon 1 Reverse



## Virginia Reverse



## Baylor Reverse



### Tulane Reverse



#### Nevada Reverse



# Trick Plays





#### Nevada Reverse Throwback



### Toledo 3 Pitch



## Calls

#### Pass Checks

- Hawaii, houston- hitch route if db is 8 yards off the outside receiver or 6 yards off inside receiver. Will designate receiver by color. Red, blue, black, gold
- QB can always check to bubble by giving a boston, boise call.

#### Run Checks

- To a 3 tech run oregon 1
- 1, 2i, or 2 run virginia
- Give direction by calling x or y x=left y=right

#### Other

- Ice- no one moves try to draw offense offsides, if not timeout
- Freeze- will try to draw offense offsides th