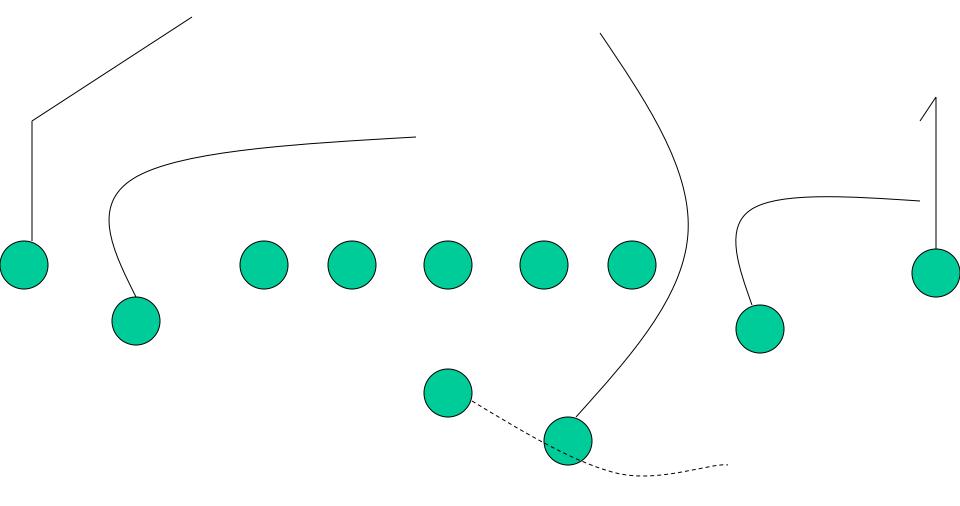

# Shotgun Option Offense

Coach

Jared

Carson

### **Formations**

# Doubles Right



#### Doubles Left



# Pro Right



#### Pro Left



# Heavy Right



# Heavy Left



# Spread Right



# Spread Left



## Line Splits

- Base splits are 3 feet.
- If uncovered take 1 step down
- If covered take 1/2 1 step wide, always be able to block inside gap

# Running Game

- Oregon
- Virginia
- Baylor
- Nevada
- Tulane
- Iowa

## Running Game

Oregon virginia

Baylor nevada

Tulane iowa

# Oregon 1

This is a b gap to b gap play. Find hole and run to daylight



## Oregon 2



# Virginia



# Baylor



#### Nevada



### Tulane



### Iowa



# Passing Game

Florida series
Alabama series
Texas series

### Florida Series

### Florida 1







### Florida 4



### Alabama Series

### Alabama 1



### Alabama 2



### Alabama 3





### Texas Series



### Texas 2





# Playaction Series

Oregon

Virginia

Nevada

# Oregon







## Screen Series

Toledo series

## Toledo Series











# Special Plays

Reverses Trick

### Reverses

## Oregon 1 Reverse



## Virginia Reverse



## Baylor Reverse



### Tulane Reverse



#### Nevada Reverse



# Trick Plays





#### Nevada Reverse Throwback



### Toledo 3 Pitch



## Calls

#### Pass Checks

- Hawaii, houston- hitch route if db is 8 yards off the outside receiver or 6 yards off inside receiver. Will designate receiver by color. Red, blue, black, gold
- QB can always check to bubble by giving a boston, boise call.

#### Run Checks

- To a 3 tech run oregon 1
- 1, 2i, or