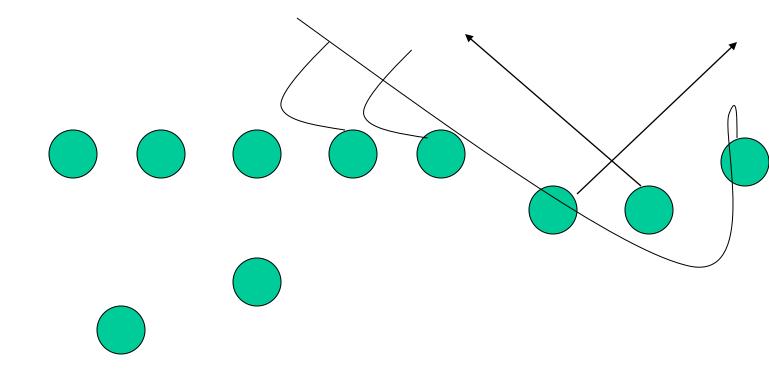

# Spread Left



## Line Splits

- Base splits are 3 feet.
- If uncovered take 1 step down
- If covered take 1/2 1 step wide, always be able to block inside gap

# Running Game

- Oregon
- Virginia
- Baylor
- Nevada
- Tulane
- Iowa

## Running Game

Oregon virginia

Baylor nevada

Tulane iowa

# Oregon 1

This is a b gap to b gap play. Find hole and run to daylight



## Oregon 2



# Virginia



# Baylor



#### Nevada



### Tulane



### Iowa



# Passing Game

Florida series
Alabama series
Texas series

### Florida Series

### Florida 1







### Florida 4



### Alabama Series

### Alabama 1



### Alabama 2



### Alabama 3





### Texas Series



### Texas 2





# Playaction Series

Oregon

Virginia

Nevada

# Oregon







## Screen Series

Toledo series

## Toledo Series











# Special Plays

Reverses Trick

### Reverses

## Oregon 1 Reverse



## Virginia Reverse



## Baylor Reverse



### Tulane Reverse



#### Nevada Reverse



# Trick Plays





#### Nevada Reverse Throwback



### Toledo 3 Pitch



## Calls

#### Pass Checks

- Hawaii, houston- hitch route if db is 8 yards off the outside receiver or 6 yards off inside receiver. Will designate receiver by color. Red, blue, black, gold
- QB can always check to bubble by giving a boston, boise call.

#### Run Checks

- To a 3 tech run oregon 1
- 1, 2i, or 2 run virginia
- Give direction by calling x or y x=left y=right

#### Other

- Ice- no one moves try to draw offense offsides, if not timeout
- Freeze- will try to draw offense offsides then check to play
- Change play direction by saying opposite
-