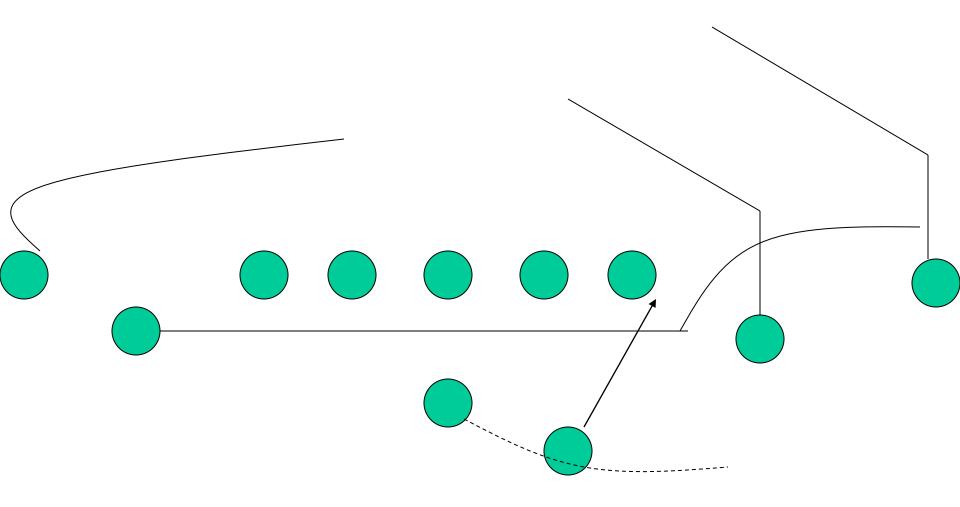

# Shotgun Option Offense

Coach

Jared

Carson

### **Formations**

# Doubles Right



#### Doubles Left



# Pro Right



#### Pro Left



# Heavy Right



# Heavy Left



# Spread Right



# Spread Left



## Line Splits

- Base splits are 3 feet.
- If uncovered take 1 step down
- If covered take 1/2 1 step wide, always be able to block inside gap

# Running Game

- Oregon
- Virginia
- Baylor
- Nevada
- Tulane
- Iowa

## Running Game

Oregon virginia

Baylor nevada

Tulane iowa

# Oregon 1

This is a b gap to b gap play. Find hole and run to daylight



## Oregon 2



# Virginia



# Baylor



#### Nevada



### Tulane



### Iowa



# Passing Game

Florida series
Alabama series
Texas series

### Florida Series

### Florida 1







### Florida 4



### Alabama Series

### Alabama 1



### Alabama 2



### Alabama 3





### Texas Series



### Texas 2





# Playaction Series

Oregon

Virginia

Nevada

# Oregon







## Screen Series

Toledo series

## Toledo Series











# Special Plays

Reverses Trick

### Reverses

## Oregon 1 Reverse



## Virginia Reverse



## Baylor Reverse



### Tulane Reverse



#### Nevada Reverse



# Trick Plays





#### Nevada Reverse Throwback



### Toledo 3 Pitch



## Calls

#### Pass Checks

- Hawaii, houston- hitch route if db is 8 yards off the outside receiver or 6 yards off inside receiver. Will designate receiver by color. Red, blue, black, gold
- QB can always check to bubble by giving a boston, boise call.

#### Run Checks

- To a 3 tech run oregon 1
- 1, 2i, or 2 run virginia
- Giv