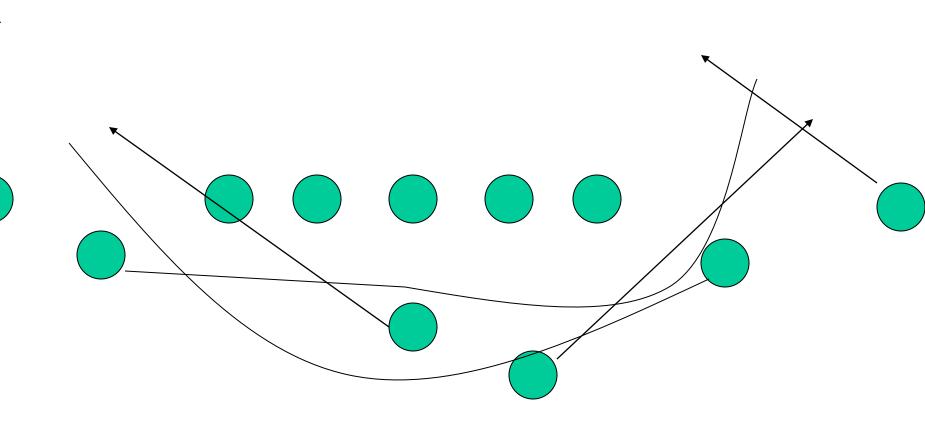

# Running Game

- Oregon
- Virginia
- Baylor
- Nevada
- Tulane
- Iowa

## Running Game

Oregon virginia

Baylor nevada

Tulane iowa

# Oregon 1

This is a b gap to b gap play. Find hole and run to daylight



## Oregon 2



# Virginia



# Baylor



#### Nevada



### Tulane



### Iowa



# Passing Game

Florida series
Alabama series
Texas series

### Florida Series

### Florida 1







### Florida 4



### Alabama Series

### Alabama 1



### Alabama 2



### Alabama 3





### Texas Series



### Texas 2





# Playaction Series

Oregon

Virginia

Nevada

# Oregon







## Screen Series

Toledo series

## Toledo Series











# Special Plays

Reverses Trick

### Reverses

## Oregon 1 Reverse



## Virginia Reverse



## Baylor Reverse



### Tulane Reverse



#### Nevada Reverse



# Trick Plays





#### Nevada Reverse Throwback



### Toledo 3 Pitch



## Calls

#### Pass Checks

- Hawaii, houston- hitch route if db is 8 yards off the outside receiver or 6 yards off inside receiver. Will designate receiver by color. Red, blue, black, gold
- QB can always check to bubble by giving a boston, boise call.

#### Run Checks

- To a 3 tech run oregon 1
- 1, 2i, or 2 run virginia
- Give direction by calling x or y x=left y=right

#### Other

- Ice- no one moves try to draw offense offsides, if not timeout
- Freeze- will try to draw offense offsides then check to play
- Change play direction by saying opposite
- Snap count go set hut, hut
- One-pizza, 2- pizza, pizza, 3-steak