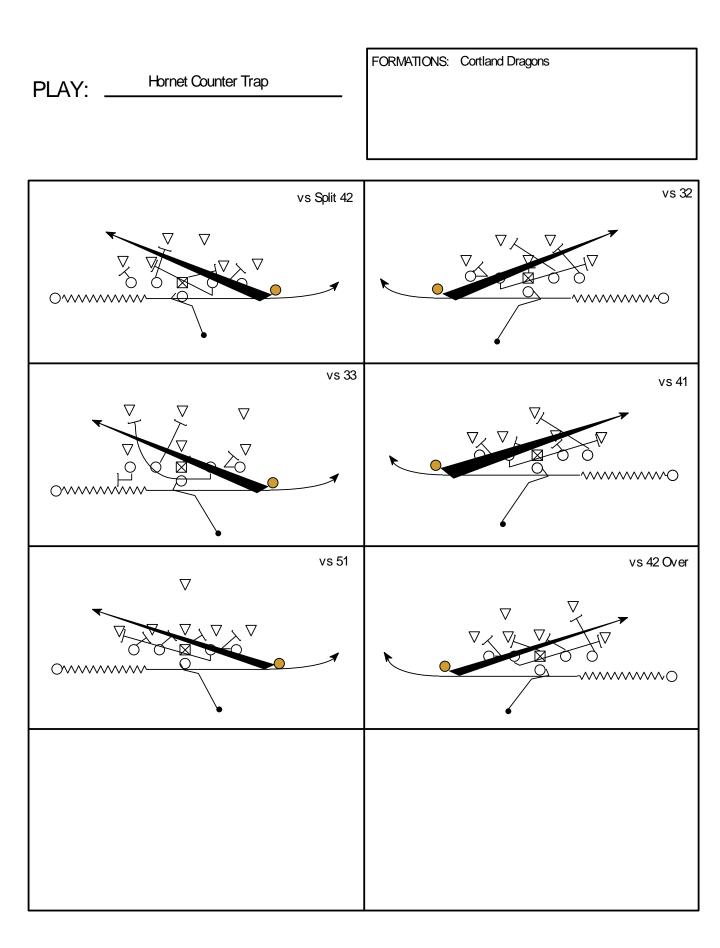

| POSITION        | ASSIGNMENT                                                                                                                                                                                              | COACHING POINT                                                                                                            |
|-----------------|---------------------------------------------------------------------------------------------------------------------------------------------------------------------------------------------------------|---------------------------------------------------------------------------------------------------------------------------|
| XRECEIVER       | Block the Most Dangerous Defender - Playside<br>Backside: Mddle of the field and block MDM                                                                                                              | If it is Man Coverage to the playside,<br>then run the Comerback off.                                                     |
| WING            | At the snap of the ball, take an open step, then follow the track of the pulling<br>Guard. Take an inside hand-off from the Quarterback<br>If set in motion, you will run the sweep action of the play  | Cut down split to 2 yards.<br>Go undemeath the man in motion.<br>Keep inside arm up in taking the<br>hand-off.            |
| SLOT            | At the snap of the ball, take an open step, then follow the track of the pulling<br>Guard. Take an inside hand-off from the Quarterback.<br>If set in motion, you will run the sweep action of the play | Cut down split to 2 yards.<br>Go undemeath the man in motion.<br>Keep inside arm up in taking the<br>hand-off.            |
| Z-RECEIVER      | Block the Most Dangerous Defender - Playside<br>Backside: Mddle of the field and block MDM                                                                                                              | If it is Man Coverage to the playside,<br>then run the Comerback off.                                                     |
| SUPERBACK       | Track is the inside leg of the Guard<br>Make the Defensive Linemen tackle you<br>Your heels are 4yds deep                                                                                               | Key the snap of the ball through the<br>legs of the Center<br>Put your arm across your body if you<br>are faking the dive |
| QUARTERBACK     | Use your normal technique as if it was Homet Dive/Sweep, then open step & give the ball to the player running the Counter with an inside hand-off.                                                      | 1st Step 6:00<br>2nd Step 6:00<br>3rd Step 3:00, then Plaction drop                                                       |
| PLAYSIDE TACKLE | Block playside Linebacker<br>If a WIPE call is made, then fan block the EMOL.                                                                                                                           | Widen out your split                                                                                                      |
| PLAYSIDE GUARD  | Block down on 1 Tech.<br>If uncovered, double to the Second Level Defender                                                                                                                              | Widen out your split                                                                                                      |
| CENTER          | If covered, block man on you.<br>If uncovered, block backside to Second Level Defender                                                                                                                  |                                                                                                                           |
| BACKSIDE GUARD  | Pull and trap the first player past the playside Guard.<br>If a WIPE call is made, then turn up and block the Second Level Defender.                                                                    | Cut your split down 12 inches                                                                                             |
| BACKSIDE TACKLE | Seal-Hinge Block Do not loose contact with defensive player.                                                                                                                                            | Do not let anyone inside you.                                                                                             |

| ASSIGNMENT                                                                                                                                         | COACHING POINT                                                                                                                                                                                                                                                                                                                                                                                                                                                                                                                                                                                                                                                                                                                                                                                                                                                                                                                                    |
|----------------------------------------------------------------------------------------------------------------------------------------------------|---------------------------------------------------------------------------------------------------------------------------------------------------------------------------------------------------------------------------------------------------------------------------------------------------------------------------------------------------------------------------------------------------------------------------------------------------------------------------------------------------------------------------------------------------------------------------------------------------------------------------------------------------------------------------------------------------------------------------------------------------------------------------------------------------------------------------------------------------------------------------------------------------------------------------------------------------|
| Block the Most Dangerous Defender - Playside                                                                                                       | If it is Man Coverage to the playside,<br>then run the Comerback off.                                                                                                                                                                                                                                                                                                                                                                                                                                                                                                                                                                                                                                                                                                                                                                                                                                                                             |
| Backside: Mddle of the field and block MDM                                                                                                         |                                                                                                                                                                                                                                                                                                                                                                                                                                                                                                                                                                                                                                                                                                                                                                                                                                                                                                                                                   |
| At the snap of the ball, take an open step, then follow the track of the pulling Guard. Take an inside hand-off from the Quarterback.              | Cut down split to 2 yards.<br>Go undemeath the man in motion.<br>Keep inside arm up in taking the<br>hand-off.                                                                                                                                                                                                                                                                                                                                                                                                                                                                                                                                                                                                                                                                                                                                                                                                                                    |
| Backside: Mddle of the field and block MDM                                                                                                         |                                                                                                                                                                                                                                                                                                                                                                                                                                                                                                                                                                                                                                                                                                                                                                                                                                                                                                                                                   |
| When set in motion, you will run the sweep action of the play                                                                                      | When in motion, be at full speed by<br>the time you take the fake from the<br>Quarterback.                                                                                                                                                                                                                                                                                                                                                                                                                                                                                                                                                                                                                                                                                                                                                                                                                                                        |
| Use your normal technique as if it was Homet Dive/Sweep, then open step & give the ball to the player running the Counter with an inside hand-off. | 1st Step 6:00<br>2nd Step 6:00<br>3rd Step 3:00, then Playaction drop                                                                                                                                                                                                                                                                                                                                                                                                                                                                                                                                                                                                                                                                                                                                                                                                                                                                             |
| Block playside Linebacker<br>If a WIPE call is made, then fan block the EMOL.                                                                      | Widen out your split                                                                                                                                                                                                                                                                                                                                                                                                                                                                                                                                                                                                                                                                                                                                                                                                                                                                                                                              |
| Block down on 1 Tech.<br>If uncovered, double to the Second Level Defender                                                                         | Widen out your split                                                                                                                                                                                                                                                                                                                                                                                                                                                                                                                                                                                                                                                                                                                                                                                                                                                                                                                              |
| If covered, block man on you.<br>If uncovered, block backside to Second Level Defender                                                             |                                                                                                                                                                                                                                                                                                                                                                                                                                                                                                                                                                                                                                                                                                                                                                                                                                                                                                                                                   |
| Pull and trap the first player past the playside Guard.<br>If a WIPE call is made, then turn up and block the Second Level Defender.               | Cut your split down 12 inches                                                                                                                                                                                                                                                                                                                                                                                                                                                                                                                                                                                                                                                                                                                                                                                                                                                                                                                     |
| Seal-Hinge Block Do not loose contact with defensive player.                                                                                       | Do not let anyone inside you.                                                                                                                                                                                                                                                                                                                                                                                                                                                                                                                                                                                                                                                                                                                                                                                                                                                                                                                     |
|                                                                                                                                                    | Block the Most Dangerous Defender - Playside         Backside:       Mddle of the field and block MDM         At the snap of the ball, take an open step, then follow the track of the pulling Quard. Take an inside hand-off from the Quarterback.         Backside:       Mddle of the field and block MDM         When set in motion, you will run the sweep action of the play         Use your normal technique as if it was Homet Dive/Sweep, then open step & give the ball to the player running the Counter with an inside hand-off.         Block playside Linebacker         If a WIPE call is made, then fan block the EMOL.         Block down on 1 Tech.         If uncovered, block backside to Second Level Defender         If covered, block backside to Second Level Defender         Pull and trap the first player past the playside Quard.         If a WIPE call is made, then tum up and block the Second Level Defender. |