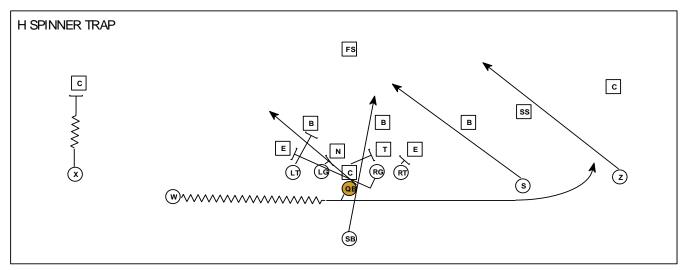

| POSITION        | ASSIGNMENT                                                                                                                                                                                              | COACHING POINT                                                                                                            |
|-----------------|---------------------------------------------------------------------------------------------------------------------------------------------------------------------------------------------------------|---------------------------------------------------------------------------------------------------------------------------|
| XRECEIVER       | Block the Most Dangerous Defender - Playside<br>Backside: Mddle of the field and block MDM                                                                                                              | If it is Man Coverage to the playside,<br>then run the Comerback off.                                                     |
| WING            | At the snap of the ball, take an open step, then follow the track of the pulling<br>Guard. Take an inside hand-off from the Quarterback<br>If set in motion, you will run the sweep action of the play  | Cut down split to 2 yards.<br>Go undemeath the man in motion.<br>Keep inside arm up in taking the<br>hand-off.            |
| SLOT            | At the snap of the ball, take an open step, then follow the track of the pulling<br>Guard. Take an inside hand-off from the Quarterback.<br>If set in motion, you will run the sweep action of the play | Cut down split to 2 yards.<br>Go undemeath the man in motion.<br>Keep inside arm up in taking the<br>hand-off.            |
| Z-RECEIVER      | Block the Most Dangerous Defender - Playside<br>Backside: Mddle of the field and block MDM                                                                                                              | If it is Man Coverage to the playside,<br>then run the Comerback off.                                                     |
| SUPERBACK       | Track is the inside leg of the Guard<br>Make the Defensive Linemen tackle you<br>Your heels are 4yds deep                                                                                               | Key the snap of the ball through the<br>legs of the Center<br>Put your arm across your body if you<br>are faking the dive |
| QUARTERBACK     | Use your normal technique as if it was Homet Dive/Sweep, then open step & give the ball to the player running the Counter with an inside hand-off.                                                      | 1st Step 6:00<br>2nd Step 6:00<br>3rd Step 3:00, then Plaction drop                                                       |
| PLAYSIDE TACKLE | Block playside Linebacker<br>If a WIPE call is made, then fan block the EMOL.                                                                                                                           | Widen out your split                                                                                                      |
| PLAYSIDE GUARD  | Block down on 1 Tech.<br>If uncovered, double to the Second Level Defender                                                                                                                              | Widen out your split                                                                                                      |
| CENTER          | If covered, block man on you.<br>If uncovered, block backside to Second Level Defender                                                                                                                  |                                                                                                                           |
| BACKSIDE GUARD  | Pull and trap the first player past the playside Guard.<br>If a WIPE call is made, then turn up and block the Second Level Defender.                                                                    | Cut your split down 12 inches                                                                                             |
| BACKSIDE TACKLE | Seal-Hinge Block Do not loose contact with defensive player.                                                                                                                                            | Do not let anyone inside you.                                                                                             |