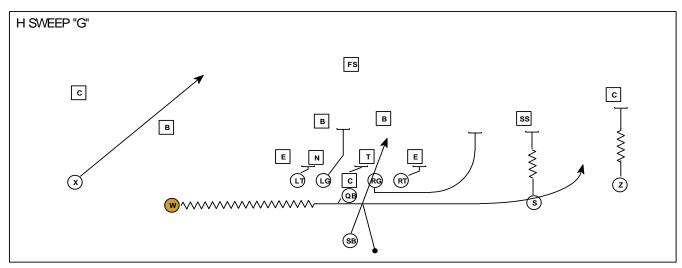

## Running Game

| POSITION        | ASSIGNMENT                                                                                                                                                | COACHING POINT                                                                       |
|-----------------|-----------------------------------------------------------------------------------------------------------------------------------------------------------|--------------------------------------------------------------------------------------|
| XRECEIVER       | Block the Most Dangerous Defender - Playside<br>If set in motion, you will run the sweep action of the play<br>Backside: Mddle of the field and block MDM | Put your arm across your body if you<br>are faking the sweep<br>Motion at full speed |
| WING            | Block the Most Dangerous Defender - Playside<br>If set in motion, you will run the sweep action of the play                                               | Put your arm across your body if you<br>are faking the sweep<br>Motion at full speed |
| SLOT            | Block the Most Dangerous Defender - Playside<br>If set in motion, you will run the sweep action of the play                                               | Put your arm across your body if you<br>are faking the sweep<br>Motion at full speed |
| Z-RECEIVER      | Block the Most Dangerous Defender - Playside<br>If set in motion, you will run the sweep action of the play<br>Backside: Mddle of the field and block MDM | Put your arm across your body if you<br>are faking the sweep<br>Motion at full speed |
| SUPERBACK       | Track is the inside leg of the Guard vs 1 Tech.<br>Track is the outside leg of the Center vs 3 Tech.<br>You are 4yds deep                                 | Key the snap of the ball through the legs of the Center                              |
| QUARTERBACK     | Reverse out and ride the player in motion on your 1st step. On your 2nd step, hand the ball off to the SB and then finish playaction pass drop.           | 1st Step 6:00<br>2nd Step 6:00<br>Playaction Drop 3 Steps                            |
|                 |                                                                                                                                                           |                                                                                      |
| PLAYSIDE TACKLE | Block down on Second Level Defender<br>If there is a 4 Tech. head up on you and a defender outside you, then block<br>the 4 Tech. out.                    | Widen out your split                                                                 |
| PLAYSIDE GUARD  | Block down on 1 Tech.<br>Kick out on 3 Tech.<br>If uncovered, block Second Level Defender                                                                 | Widen out your split                                                                 |
| CENTER          | Blocks Backside<br>If uncovered, block Second Level Defender                                                                                              |                                                                                      |
| BACKSIDE GUARD  | Blocks Backside<br>If uncovered, block Second Level Defender                                                                                              |                                                                                      |
| BACKSIDE TACKLE | Blocks Backside                                                                                                                                           |                                                                                      |