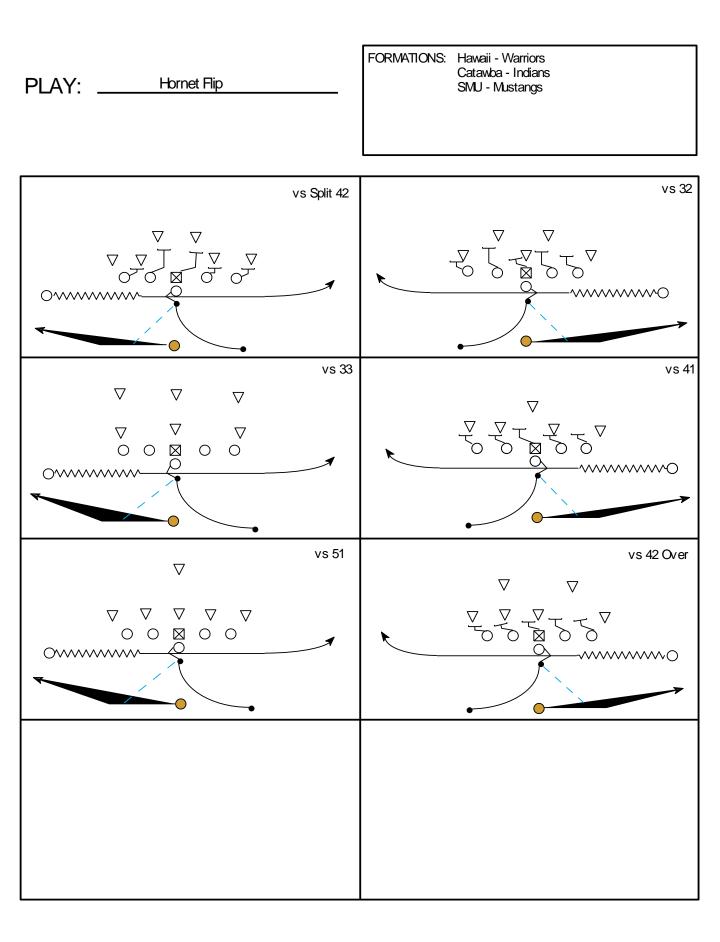

| Run your track.<br>Sell the Sweep.                                                   |  |  |
| BACKSIDE GUARD                                             | Zone thru DT, if he slants inside cut him, Seal Linebacker                                                                                                      | Run your track.<br>Sell the Sweep.                                                   |  |  |
| BACKSIDE TACKLE                                            | Zone thru DT, if he slants inside cut him, Seal Linebacker                                                                                                      | Run your track.<br>Sell the Sweep.                                                   |  |  |



# INFORMATION





| HAWAII    |                                                                                                                                                                                        |            | WARRIORS |                                        |       |
|-----------|----------------------------------------------------------------------------------------------------------------------------------------------------------------------------------------|------------|----------|----------------------------------------|-------|
|           |                                                                                                                                                                                        |            |          |