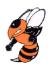

## PLAY: HORNET "ARC" PASS

PASS PROTECTION

50

| POSITION   | ROUTE | COACHING POINTS                                                                                                                                                                                                                                                                                                       |
|------------|-------|-----------------------------------------------------------------------------------------------------------------------------------------------------------------------------------------------------------------------------------------------------------------------------------------------------------------------|
| X-RECEIVER | POST  | You are running your route and looking to block a 3rd level defender down field.                                                                                                                                                                                                                                      |
| WING       | ARC   | At the snap of the ball, you will get about 1 yard in depth and run your route with your shoulders parallel to the line of scrimmage. The Quarterback's throw will lead you up field. After catching the ball get vertically up field as fast as possible and read the block of the Z-Receiver.                       |
| SLOT       | ARROW | Route is run at a depth of 3 yards                                                                                                                                                                                                                                                                                    |
| Z-RECEIVER | BLOCK | Block the most dangerous defender depending on coverage. This could be the Cornerback<br>or Strong Safety. On your first two steps, check inside to see if pressure is coming from<br>the inside (Strong Safety). If there is no pressure from the inside that is threatening,<br>then you will block the Cornerback. |
| SUPERBACK  | SWING | Your route is to pull the Linebackers away from the Arc Route.                                                                                                                                                                                                                                                        |

| QUARTERBACK       |          |             |                                                                                                                                                                                                         |
|-------------------|----------|-------------|---------------------------------------------------------------------------------------------------------------------------------------------------------------------------------------------------------|
| DROP              | AREA KEY | PROGRESSION | COACHING POINTS/READS                                                                                                                                                                                   |
| 1 STEP<br>REVERSE | Flat     | 1.Arc       | You are reversing out with your first step at 6<br>o'clock and fake the ball to the man in motion. On<br>your second step you will gathier yourself and<br>throw to the receiver running the Arc Route. |
| ROUTE VARIATION:  |          |             |                                                                                                                                                                                                         |