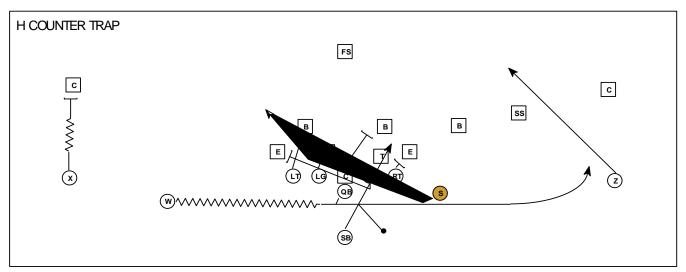

| POSITION        | ASSIGNMENT                                                                                                                                                                                              | COACHING POINT                                                                                                            |
|-----------------|---------------------------------------------------------------------------------------------------------------------------------------------------------------------------------------------------------|---------------------------------------------------------------------------------------------------------------------------|
| XRECEIVER       | Block the Most Dangerous Defender - Playside<br>Backside: Mddle of the field and block MDM                                                                                                              | If it is Man Coverage to the playside,<br>then run the Comerback off.                                                     |
| WING            | At the snap of the ball, take an open step, then follow the track of the pulling<br>Guard. Take an inside hand-off from the Quarterback<br>If set in motion, you will run the sweep action of the play  | Cut down split to 2 yards.<br>Go undemeath the man in motion.<br>Keep inside arm up in taking the<br>hand-off.            |
| SLOT            | At the snap of the ball, take an open step, then follow the track of the pulling<br>Guard. Take an inside hand-off from the Quarterback.<br>If set in motion, you will run the sweep action of the play | Cut down split to 2 yards.<br>Go undemeath the man in motion.<br>Keep inside arm up in taking the<br>hand-off.            |
| Z-RECEIVER      | Block the Most Dangerous Defender - Playside<br>Backside: Mddle of the field and block MDM                                                                                                              | If it is Man Coverage to the playside,<br>then run the Comerback off.                                                     |
| SUPERBACK       | Track is the inside leg of the Guard<br>Make the Defensive Linemen tackle you<br>Your heels are 4yds deep                                                                                               | Key the snap of the ball through the<br>legs of the Center<br>Put your arm across your body if you<br>are faking the dive |
| QUARTERBACK     | Use your normal technique as if it was Homet Dive/Sweep, then open step & give the ball to the player running the Counter with an inside hand-off.                                                      | 1st Step 6:00<br>2nd Step 6:00<br>3rd Step 3:00, then Plaction drop                                                       |
| PLAYSIDE TACKLE | Block playside Linebacker<br>If a WIPE call is made, then fan block the EMOL.                                                                                                                           | Widen out your split                                                                                                      |
| PLAYSIDE GUARD  | Block down on 1 Tech.<br>If uncovered, double to the Second Level Defender                                                                                                                              | Widen out your split                                                                                                      |
| CENTER          | If covered, block man on you.<br>If uncovered, block backside to Second Level Defender                                                                                                                  |                                                                                                                           |
| BACKSIDE GUARD  | Pull and trap the first player past the playside Guard.<br>If a WIPE call is made, then turn up and block the Second Level Defender.                                                                    | Cut your split down 12 inches                                                                                             |
| BACKSIDE TACKLE | Seal-Hinge Block Do not loose contact with defensive player.                                                                                                                                            | Do not let anyone inside you.                                                                                             |