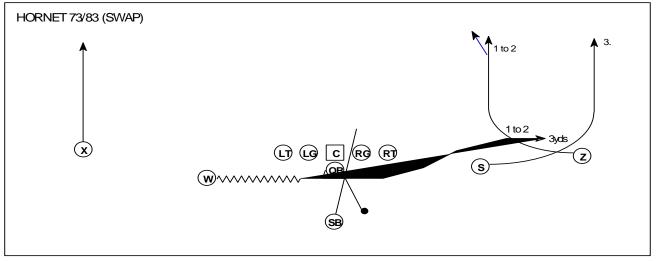

## PLAY: HORNET 73/83 (SWAP) PASS

PASS PROTECTION

| POSITION   | ROUTE           | COACHING POINTS                                                                                                                                                                                                                                                                                                                                                                                                                                   |
|------------|-----------------|---------------------------------------------------------------------------------------------------------------------------------------------------------------------------------------------------------------------------------------------------------------------------------------------------------------------------------------------------------------------------------------------------------------------------------------------------|
| XRECEIVER  | VERTICAL        |                                                                                                                                                                                                                                                                                                                                                                                                                                                   |
| WING       | ARROW           | Route is run at a depth of 3 yards. If you run out of field or get a pump fake from the Quarterback, then run your secondary conversion up the field.                                                                                                                                                                                                                                                                                             |
| SLOT       | WHEEL           | Run your route to the bottom of the numbers. By doing this, it will give you enough space<br>to be able to adjust to a ball thrown to you and still stay in bounds.                                                                                                                                                                                                                                                                               |
| Z-RECEIVER | SWITCH          | <ul> <li>GREEN Clear the 2nd level defender and if the Free Saftey rotates over to you, then break across his face.</li> <li>SCARLETClear the 2nd level defender and if the Free Saftey rotates over to you, then break across his face.</li> <li>BLUEClear the 2nd level defender and brake across the face of the half field safety.</li> <li>TEAL: Clear the 2nd level defender and brake across the face of the half field safety.</li> </ul> |
| SUPERBACK  | PASS PROTECTION | You are responsible for the playside "A" gap                                                                                                                                                                                                                                                                                                                                                                                                      |

| QUARTERBACK      |           |                                                      |                                              |
|------------------|-----------|------------------------------------------------------|----------------------------------------------|
| DROP             | AREA KEY  | PROGRESSION                                          | COACHING POINTS/READS                        |
| 3 to 5 Step      | CURL/FLAT | 1. Switch to Arrow<br>2. Switch to Arrow<br>3. Wheel | Your read progression is the same as H 73/83 |
| ROUTE VARIATION: |           |                                                      |                                              |