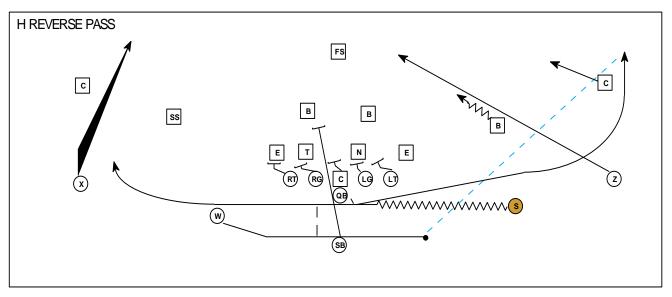

#### PLAY: HORNET REVERSE PASS

PASS PROTECTION

| POSITION   | ROUTE           | COACHING POINTS                                                                                                                                                                                                                                                                                                                                                                                                                                                                     |
|------------|-----------------|-------------------------------------------------------------------------------------------------------------------------------------------------------------------------------------------------------------------------------------------------------------------------------------------------------------------------------------------------------------------------------------------------------------------------------------------------------------------------------------|
| XRECEIVER  | POST            | Block the Most Dangerous Defender -Backside                                                                                                                                                                                                                                                                                                                                                                                                                                         |
| WING       |                 | At the snap of the ball, you will come back across the formation and receive the pitch<br>from the Slot. Be around 6 yards deep when taking the pitch from the Slot. After<br>receiving the pitch from the Slot, you will continue to run the reverse while picking up<br>the Quarterback. Once you have made eye contact with the Quarterback, you will brake<br>down and throw him the ball.<br>* Important to look the ball all the way in. Catch it first before anything else. |
| SLOT       |                 | When set in motion, take the hand-off from the Quarterback, pitch it to the Wing<br>comming across and run out your sweep fake.<br>Important to secure the ball from the Quarterback and make a good pitch to the Wing.                                                                                                                                                                                                                                                             |
| Z-RECEIVER | VERTICAL        | Playside: Middle of the field and block MDM                                                                                                                                                                                                                                                                                                                                                                                                                                         |
| SUPERBACK  | PASS PROTECTION | You are responsible for the playside "A" gap                                                                                                                                                                                                                                                                                                                                                                                                                                        |

| QUARTERBACK      |          |             |                                                                                                                                                                       |
|------------------|----------|-------------|-----------------------------------------------------------------------------------------------------------------------------------------------------------------------|
| DROP             | AREA KEY | PROGRESSION | COACHING POINTS/READS                                                                                                                                                 |
| Bootleg          | Deep 3rd |             | After going through your normal footwork running<br>the Hornet Dive/Sweep, you will sneak out away from<br>the motion and run a WHEEL ROUTE on top of the<br>numbers. |
| ROUTE VARIATION: |          |             |                                                                                                                                                                       |