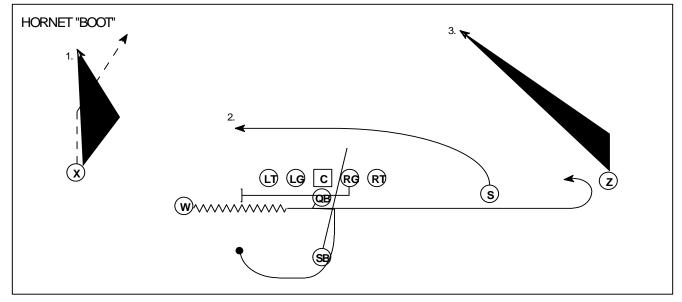

## PLAY: \_\_\_\_\_HORNET "BOOT" PASS

PASS PROTECTION

BOOT

| POSITION   | ROUTE           | COACHING POINTS                                                                                                                                                                                                                                                                                   |
|------------|-----------------|---------------------------------------------------------------------------------------------------------------------------------------------------------------------------------------------------------------------------------------------------------------------------------------------------|
| XRECEIVER  | POST CORNER     | Sell a good Slant Route to the depth of 10 yards at an angle of 2 O'Clock, then brake to the corner and look for the Quarterback to throw you open<br>If the Post Route is called, then you run a good Skinny Post at an angle so you would catch the ball before you would get to the hash mark. |
| WNG        | STOP            | You run your route parallel to the line of scrimmage until you get to the top of the numbers, then hook up.                                                                                                                                                                                       |
| SLOT       | SHALLOW CROSS   | You will run your route at the depth of 3 yards, but no deeper than 5 yards. Use the Back<br>Judge to rub off any defender that may be chasing you in coverage.<br>* Avoid contact with the second level defenders                                                                                |
| Z-RECEIVER | POST            | Run your Post Route in a manner to avoid the deep Safety/Safeties.                                                                                                                                                                                                                                |
| SUPERBACK  | PASS PROTECTION | You will replace the pulling Guard.                                                                                                                                                                                                                                                               |

| QUARTERBACK                             |                                 |                                                   |                                                                                                                                                                                                                                                                               |
|-----------------------------------------|---------------------------------|---------------------------------------------------|-------------------------------------------------------------------------------------------------------------------------------------------------------------------------------------------------------------------------------------------------------------------------------|
| DROP                                    | AREA KEY                        | PROGRESSION                                       | COACHING POINTS/READS                                                                                                                                                                                                                                                         |
| воот                                    | Outside 3rd<br>to<br>Middle 3rd | 1.Post Corner/Post<br>2. Shallow Cross<br>3. Post | You are reading the playside Cornerback. If he jumps<br>the first part of the Post Corner Route because of our<br>success with the Slant Route, wait for the X-Receiver<br>to brake to the corner and throw him open.<br>The next part of your read progression is picking up |
| ROUTE VARIATION: X-RECEIVER: POST ROUTE |                                 |                                                   | the Slot running the Shallow Cross.<br>Another option is if we see that the deep<br>Safety/Safeties are flowing hard with the bootleg pass<br>drop, you could pull up and throw backside the the Z-<br>Reciever running the Post.                                             |