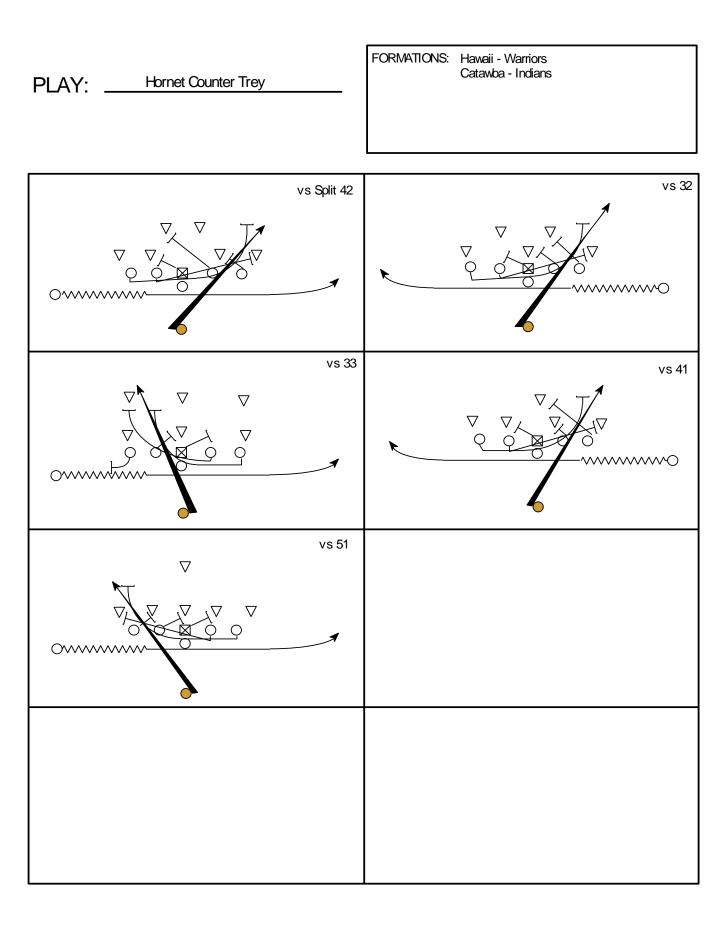

| POSITION        | ASSIGNMENT                                                                                                                                                                                              | COACHING POINT                                                                                                            |
|-----------------|---------------------------------------------------------------------------------------------------------------------------------------------------------------------------------------------------------|---------------------------------------------------------------------------------------------------------------------------|
| XRECEIVER       | Block the Most Dangerous Defender - Playside<br>Backside: Mddle of the field and block MDM                                                                                                              | If it is Man Coverage to the playside,<br>then run the Comerback off.                                                     |
| WING            | At the snap of the ball, take an open step, then follow the track of the pulling<br>Guard. Take an inside hand-off from the Quarterback<br>If set in motion, you will run the sweep action of the play  | Cut down split to 2 yards.<br>Go undemeath the man in motion.<br>Keep inside arm up in taking the<br>hand-off.            |
| SLOT            | At the snap of the ball, take an open step, then follow the track of the pulling<br>Guard. Take an inside hand-off from the Quarterback.<br>If set in motion, you will run the sweep action of the play | Cut down split to 2 yards.<br>Go undemeath the man in motion.<br>Keep inside arm up in taking the<br>hand-off.            |
| Z-RECEIVER      | Block the Most Dangerous Defender - Playside<br>Backside: Mddle of the field and block MDM                                                                                                              | If it is Man Coverage to the playside,<br>then run the Comerback off.                                                     |
| SUPERBACK       | Track is the inside leg of the Guard<br>Make the Defensive Linemen tackle you<br>Your heels are 4yds deep                                                                                               | Key the snap of the ball through the<br>legs of the Center<br>Put your arm across your body if you<br>are faking the dive |
| QUARTERBACK     | Use your normal technique as if it was Homet Dive/Sweep, then open step & give the ball to the player running the Counter with an inside hand-off.                                                      | 1st Step 6:00<br>2nd Step 6:00<br>3rd Step 3:00, then Plaction drop                                                       |
| PLAYSIDE TACKLE | Block playside Linebacker<br>If a WIPE call is made, then fan block the EMOL.                                                                                                                           | Widen out your split                                                                                                      |
| PLAYSIDE GUARD  | Block down on 1 Tech.<br>If uncovered, double to the Second Level Defender                                                                                                                              | Widen out your split                                                                                                      |
| CENTER          | If covered, block man on you.<br>If uncovered, block backside to Second Level Defender                                                                                                                  |                                                                                                                           |
| BACKSIDE GUARD  | Pull and trap the first player past the playside Guard.<br>If a WIPE call is made, then turn up and block the Second Level Defender.                                                                    | Cut your split down 12 inches                                                                                             |
| BACKSIDE TACKLE | Seal-Hinge Block Do not loose contact with defensive player.                                                                                                                                            | Do not let anyone inside you.                                                                                             |

| ASSIGNMENT                                                                                                                                         | COACHING POINT                                                                                                                                                                                                                                                                                                                                                                                                                                                                                                                                                                                                                                                                                                                                                                                                                                                                                                                                    |
|----------------------------------------------------------------------------------------------------------------------------------------------------|---------------------------------------------------------------------------------------------------------------------------------------------------------------------------------------------------------------------------------------------------------------------------------------------------------------------------------------------------------------------------------------------------------------------------------------------------------------------------------------------------------------------------------------------------------------------------------------------------------------------------------------------------------------------------------------------------------------------------------------------------------------------------------------------------------------------------------------------------------------------------------------------------------------------------------------------------|
| Block the Most Dangerous Defender - Playside                                                                                                       | If it is Man Coverage to the playside,<br>then run the Comerback off.                                                                                                                                                                                                                                                                                                                                                                                                                                                                                                                                                                                                                                                                                                                                                                                                                                                                             |
| Backside: Mddle of the field and block MDM                                                                                                         |                                                                                                                                                                                                                                                                                                                                                                                                                                                                                                                                                                                                                                                                                                                                                                                                                                                                                                                                                   |
| At the snap of the ball, take an open step, then follow the track of the pulling Guard. Take an inside hand-off from the Quarterback.              | Cut down split to 2 yards.<br>Go undemeath the man in motion.<br>Keep inside arm up in taking the<br>hand-off.                                                                                                                                                                                                                                                                                                                                                                                                                                                                                                                                                                                                                                                                                                                                                                                                                                    |
| Backside: Mddle of the field and block MDM                                                                                                         |                                                                                                                                                                                                                                                                                                                                                                                                                                                                                                                                                                                                                                                                                                                                                                                                                                                                                                                                                   |
| When set in motion, you will run the sweep action of the play                                                                                      | When in motion, be at full speed by<br>the time you take the fake from the<br>Quarterback.                                                                                                                                                                                                                                                                                                                                                                                                                                                                                                                                                                                                                                                                                                                                                                                                                                                        |
| Use your normal technique as if it was Homet Dive/Sweep, then open step & give the ball to the player running the Counter with an inside hand-off. | 1st Step 6:00<br>2nd Step 6:00<br>3rd Step 3:00, then Playaction drop                                                                                                                                                                                                                                                                                                                                                                                                                                                                                                                                                                                                                                                                                                                                                                                                                                                                             |
| Block playside Linebacker<br>If a WIPE call is made, then fan block the EMOL.                                                                      | Widen out your split                                                                                                                                                                                                                                                                                                                                                                                                                                                                                                                                                                                                                                                                                                                                                                                                                                                                                                                              |
| Block down on 1 Tech.<br>If uncovered, double to the Second Level Defender                                                                         | Widen out your split                                                                                                                                                                                                                                                                                                                                                                                                                                                                                                                                                                                                                                                                                                                                                                                                                                                                                                                              |
| If covered, block man on you.<br>If uncovered, block backside to Second Level Defender                                                             |                                                                                                                                                                                                                                                                                                                                                                                                                                                                                                                                                                                                                                                                                                                                                                                                                                                                                                                                                   |
| Pull and trap the first player past the playside Guard.<br>If a WIPE call is made, then turn up and block the Second Level Defender.               | Cut your split down 12 inches                                                                                                                                                                                                                                                                                                                                                                                                                                                                                                                                                                                                                                                                                                                                                                                                                                                                                                                     |
| Seal-Hinge Block Do not loose contact with defensive player.                                                                                       | Do not let anyone inside you.                                                                                                                                                                                                                                                                                                                                                                                                                                                                                                                                                                                                                                                                                                                                                                                                                                                                                                                     |
|                                                                                                                                                    | Block the Most Dangerous Defender - Playside         Backside:       Mddle of the field and block MDM         At the snap of the ball, take an open step, then follow the track of the pulling Quard. Take an inside hand-off from the Quarterback.         Backside:       Mddle of the field and block MDM         When set in motion, you will run the sweep action of the play         Use your normal technique as if it was Homet Dive/Sweep, then open step & give the ball to the player running the Counter with an inside hand-off.         Block playside Linebacker         If a WIPE call is made, then fan block the EMOL.         Block down on 1 Tech.         If uncovered, block backside to Second Level Defender         If covered, block backside to Second Level Defender         Pull and trap the first player past the playside Quard.         If a WIPE call is made, then tum up and block the Second Level Defender. |