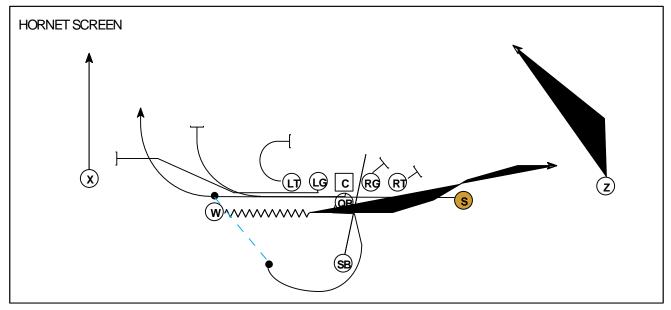

#### PLAY: HORNET SCREEN PASS

SCREEN

| POSITION   | ROUTE           | COACHING POINTS                                                                                                                                                                      |
|------------|-----------------|--------------------------------------------------------------------------------------------------------------------------------------------------------------------------------------|
| X-RECEIVER | VERTICAL        | Block the Most Dangerous Defender -Playside                                                                                                                                          |
| WING       | ARROW           | Route is run at a depth of 3 yards                                                                                                                                                   |
| SLOT       |                 | You will come across the formation and look for the pass from the Quarterback.<br>* It is important that you stay parallel to the line of scrimmage and not go up field to<br>early. |
| Z-RECEIVER | POST            | Backside: Middle of the field and block MDM                                                                                                                                          |
| SUPERBACK  | PASS PROTECTION | You are responsible for the playside "A" gap                                                                                                                                         |

| DROP             | AREA KEY | PROGRESSION       | COACHING POINTS/READS                                                                                                                                                    |
|------------------|----------|-------------------|--------------------------------------------------------------------------------------------------------------------------------------------------------------------------|
| Bootleg          | Curl     | 1. Screen to SLOT | After going through your normal footwork running<br>the Hornet Dive/Sweep, you will bootleg out and<br>throw the Screen Pass to the SLOT coming across the<br>formation. |
| ROUTE VARIATION: |          |                   |                                                                                                                                                                          |