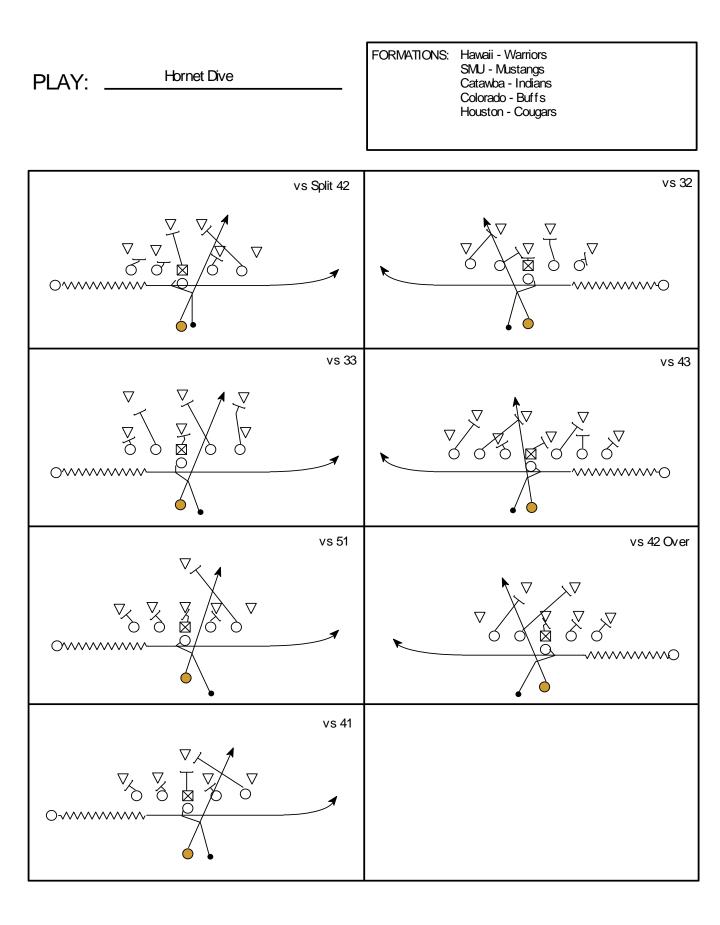

## Running Game

| POSITION        | ASSIGNMENT                                                                                                                                                | COACHING POINT                                                                       |
|-----------------|-----------------------------------------------------------------------------------------------------------------------------------------------------------|--------------------------------------------------------------------------------------|
| XRECEIVER       | Block the Most Dangerous Defender - Playside<br>If set in motion, you will run the sweep action of the play<br>Backside: Mddle of the field and block MDM | Put your arm across your body if you<br>are faking the sweep<br>Motion at full speed |
| WING            | Block the Most Dangerous Defender - Playside<br>If set in motion, you will run the sweep action of the play                                               | Put your arm across your body if you<br>are faking the sweep<br>Motion at full speed |
| SLOT            | Block the Most Dangerous Defender - Playside<br>If set in motion, you will run the sweep action of the play                                               | Put your arm across your body if you<br>are faking the sweep<br>Motion at full speed |
| Z-RECEIVER      | Block the Most Dangerous Defender - Playside<br>If set in motion, you will run the sweep action of the play<br>Backside: Mddle of the field and block MDM | Put your arm across your body if you<br>are faking the sweep<br>Motion at full speed |
| SUPERBACK       | Track is the inside leg of the Guard vs 1 Tech.<br>Track is the outside leg of the Center vs 3 Tech.<br>You are 4yds deep                                 | Key the snap of the ball through the legs of the Center                              |
| QUARTERBACK     | Reverse out and ride the player in motion on your 1st step. On your 2nd step, hand the ball off to the SB and then finish playaction pass drop.           | 1st Step 6:00<br>2nd Step 6:00<br>Playaction Drop 3 Steps                            |
|                 |                                                                                                                                                           |                                                                                      |
| PLAYSIDE TACKLE | Block down on Second Level Defender<br>If there is a 4 Tech. head up on you and a defender outside you, then block<br>the 4 Tech. out.                    | Widen out your split                                                                 |
| PLAYSIDE GUARD  | Block down on 1 Tech.<br>Kick out on 3 Tech.<br>If uncovered, block Second Level Defender                                                                 | Widen out your split                                                                 |
| CENTER          | Blocks Backside<br>If uncovered, block Second Level Defender                                                                                              |                                                                                      |
| BACKSIDE GUARD  | Blocks Backside<br>If uncovered, block Second Level Defender                                                                                              |                                                                                      |
| BACKSIDE TACKLE | Blocks Backside                                                                                                                                           |                                                                                      |