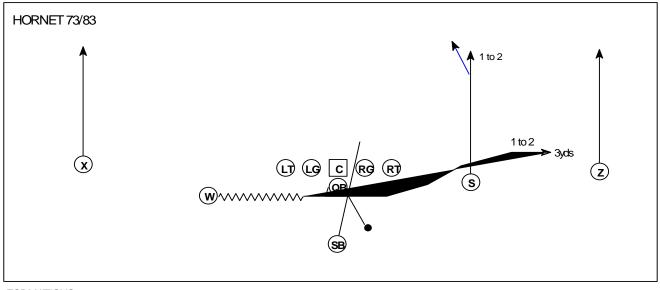

#### PLAY: HORNET 73/83 PASS

PASS PROTECTION

| POSITION   | ROUTE           | COACHING POINTS                                                                                                                                                                                                                                                                                                                                                                                                                                     |
|------------|-----------------|-----------------------------------------------------------------------------------------------------------------------------------------------------------------------------------------------------------------------------------------------------------------------------------------------------------------------------------------------------------------------------------------------------------------------------------------------------|
| XRECEIVER  | VERTICAL        |                                                                                                                                                                                                                                                                                                                                                                                                                                                     |
| WING       | ARROW           | Route is run at a depth of 3 yards. If you run out of field or get a pump fake from the Quarterback, then run your secondary conversion up the field.                                                                                                                                                                                                                                                                                               |
| SLOT       | SEAM            | <ul> <li>GREEN Clear the 2nd level defender and if the Free Saftey rotates over to you, then break across his face.</li> <li>SCARLET Clear the 2nd level defender and if the Free Saftey rotates over to you, then break across his face.</li> <li>BLUEC lear the 2nd level defender and brake across the face of the half field safety.</li> <li>TEAL: Clear the 2nd level defender and brake across the face of the half field safety.</li> </ul> |
| Z-RECEIVER | VERTICAL        | Use an outside release on your route.                                                                                                                                                                                                                                                                                                                                                                                                               |
| SUPERBACK  | PASS PROTECTION | You are responsible for the playside "A" gap                                                                                                                                                                                                                                                                                                                                                                                                        |

| QUARTERBACK      |           |                                                   |                                                                                                                                                                                    |
|------------------|-----------|---------------------------------------------------|------------------------------------------------------------------------------------------------------------------------------------------------------------------------------------|
| DROP             | AREA KEY  | PROGRESSION                                       | COACHING POINTS/READS                                                                                                                                                              |
| 3 to 5 Step      | CURL/FLAT | 1. Seamto Arrow<br>2. Seamto Arrow<br>3. Vertical | You are reading the defender over the Slot . If there<br>is a coverage with two Half Field Safeties, then read<br>the defender over the Slot to the playside Half Field<br>Safety. |
| ROUTE VARIATION: |           |                                                   |                                                                                                                                                                                    |