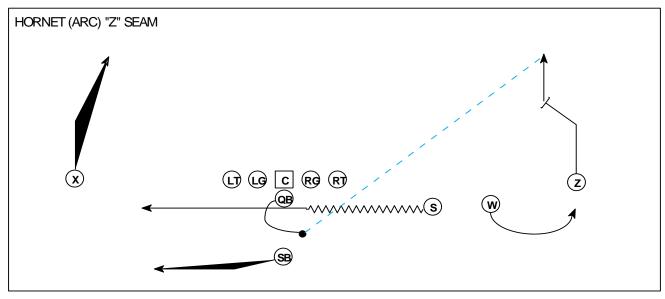

### PLAY: HORNET "ARC" "Z" SEAM PASS

50

| POSITION   | ROUTE    | COACHING POINTS                                                                                                                                    |
|------------|----------|----------------------------------------------------------------------------------------------------------------------------------------------------|
| XRECEIVER  | POST     | You are running your route and looking to block a 3rd level defender down field.                                                                   |
| WING       | ARC      | At the snap of the ball, you will get about 1 yard in depth and run your route with your shoulders parallel to the line of scrimmage.              |
| SLOT       | ARROW    | Route is run at a depth of 3 yards                                                                                                                 |
| Z-RECEIVER | VERTICAL | You are working up the field and faking a block on the Cornerback. After breaking down and showing hands, then you will break vertically up field. |
| SUPERBACK  | SWING    | Your route is to pull the Linebackers away from the Arc Route.                                                                                     |

| QUARTERBACK       |          |                                                   |                                                                                                                                                                                                                                                                                   |
|-------------------|----------|---------------------------------------------------|-----------------------------------------------------------------------------------------------------------------------------------------------------------------------------------------------------------------------------------------------------------------------------------|
| DROP              | AREA KEY | PROGRESSION                                       | COACHING POINTS/READS                                                                                                                                                                                                                                                             |
| 1 STEP<br>REVERSE | DEEP 3rd | 1.Pump fake to Arc<br>2. Seam<br>3. Throw it away | You are reversing out with your first step at 6 o'clock<br>and fake the ball to the man in motion. On your second<br>step you will gathier yourself and pump-fake to the<br>receiver running the Arc Route and then throw the<br>ball to the Z-Receiver running a Vertical Route. |
| ROUTE VARIATION:  |          |                                                   |                                                                                                                                                                                                                                                                                   |