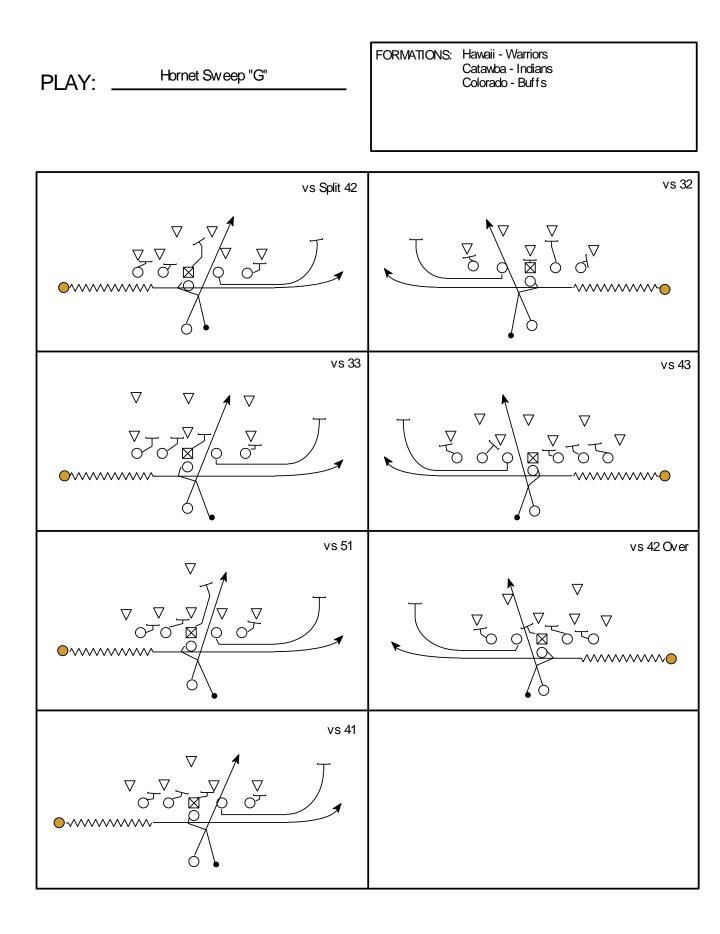

## Running Game

| POSITION        | ASSIGNMENT                                                                                                                                                | COACHING POINT                                                                       |
|-----------------|-----------------------------------------------------------------------------------------------------------------------------------------------------------|--------------------------------------------------------------------------------------|
| XRECEIVER       | Block the Most Dangerous Defender - Playside<br>If set in motion, you will run the sweep action of the play<br>Backside: Mddle of the field and block MDM | Put your arm across your body if you<br>are faking the sweep<br>Motion at full speed |
| WING            | Block the Most Dangerous Defender - Playside<br>If set in motion, you will run the sweep action of the play                                               | Put your arm across your body if you<br>are faking the sweep<br>Motion at full speed |
| SLOT            | Block the Most Dangerous Defender - Playside<br>If set in motion, you will run the sweep action of the play                                               | Put your arm across your body if you<br>are faking the sweep<br>Motion at full speed |
| Z-RECEIVER      | Block the Most Dangerous Defender - Playside<br>If set in motion, you will run the sweep action of the play<br>Backside: Mddle of the field and block MDM | Put your arm across your body if you<br>are faking the sweep<br>Motion at full speed |
| SUPERBACK       | Track is the inside leg of the Guard vs 1 Tech.<br>Track is the outside leg of the Center vs 3 Tech.<br>You are 4yds deep                                 | Key the snap of the ball through the legs of the Center                              |
| QUARTERBACK     | Reverse out and ride the player in motion on your 1st step. On your 2nd step, hand the ball off to the SB and then finish playaction pass drop.           | 1st Step 6:00<br>2nd Step 6:00<br>Playaction Drop 3 Steps                            |
|                 |                                                                                                                                                           |                                                                                      |
| PLAYSIDE TACKLE | Block down on Second Level Defender<br>If there is a 4 Tech. head up on you and a defender outside you, then block<br>the 4 Tech. out.                    | Widen out your split                                                                 |
| PLAYSIDE GUARD  | Block down on 1 Tech.<br>Kick out on 3 Tech.<br>If uncovered, block Second Level Defender                                                                 | Widen out your split                                                                 |
| CENTER          | Blocks Backside<br>If uncovered, block Second Level Defender                                                                                              |                                                                                      |
| BACKSIDE GUARD  | Blocks Backside<br>If uncovered, block Second Level Defender                                                                                              |                                                                                      |
| BACKSIDE TACKLE | Blocks Backside                                                                                                                                           |                                                                                      |