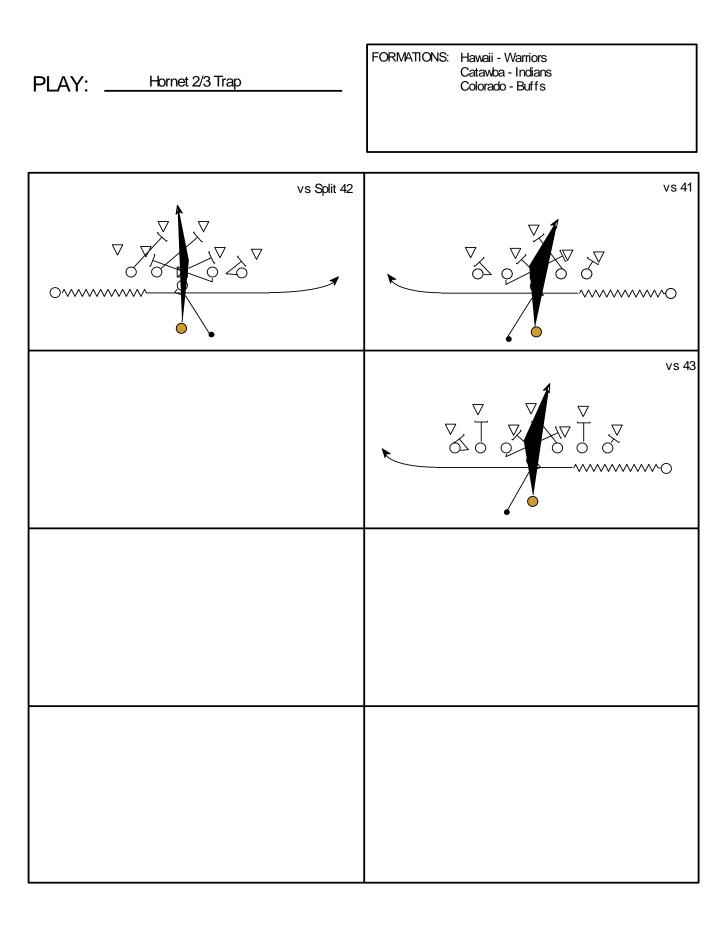

|                                                                                         |  |  |
| BACKSIDE GUARD                                          | Pull & trap the 3 technique.<br>If a WIPE call is made, then turn up and block the Second Level Defender.                                                 | Cut your split down 12 inches                                                           |  |  |
| BACKSIDE TACKLE                                         | Do not let anyone inside you.                                                                                                                             |                                                                                         |  |  |







| POSITION                                                                          | ASSIGNMENT                                                                                                                                                                                                                          | COACHING POINT<br>Put your arm across your body if you<br>are faking the sweep<br>Motion at full speed |  |  |  |
|-----------------------------------------------------------------------------------|-------------------------------------------------------------------------------------------------------------------------------------------------------------------------------------------------------------------------------------|-------------------------------------------------