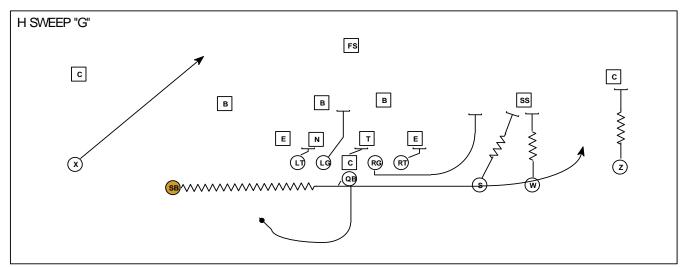

## Running Game

| POSITION        | ASSIGNMENT                                                                                                                                                | COACHING POINT                                                                       |
|-----------------|-----------------------------------------------------------------------------------------------------------------------------------------------------------|--------------------------------------------------------------------------------------|
| XRECEIVER       | Block the Most Dangerous Defender - Playside<br>If set in motion, you will run the sweep action of the play<br>Backside: Mddle of the field and block MDM | Put your arm across your body if you<br>are faking the sweep<br>Motion at full speed |
| WING            | Block the Most Dangerous Defender - Playside<br>If set in motion, you will run the sweep action of the play                                               | Put your arm across your body if you<br>are faking the sweep<br>Motion at full speed |
| SLOT            | Block the Most Dangerous Defender - Playside<br>If set in motion, you will run the sweep action of the play                                               | Put your arm across your body if you<br>are faking the sweep<br>Motion at full speed |
| Z-RECEIVER      | Block the Most Dangerous Defender - Playside<br>If set in motion, you will run the sweep action of the play<br>Backside: Mddle of the field and block MDM | Put your arm across your body if you<br>are faking the sweep<br>Motion at full speed |
| SUPERBACK       | Track is the inside leg of the Guard vs 1 Tech.<br>Track is the outside leg of the Center vs 3 Tech.<br>You are 4yds deep                                 | Key the snap of the ball through the legs of the Center                              |
| QUARTERBACK     | Reverse out and ride the player in motion on your 1st step. On your 2nd step, hand the ball off to the SB and then finish playaction pass drop.           | 1st Step 6:00<br>2nd Step 6:00<br>Playaction Drop 3 Steps                            |
|                 |                                                                                                                                                           |                                                                                      |
| PLAYSIDE TACKLE | Block down on Second Level Defender<br>If there is a 4 Tech. head up on you and a defender outside you, then block<br>the 4 Tech. out.                    | Widen out your split                                                                 |
| PLAYSIDE GUARD  | Block down on 1 Tech.<br>Kick out on 3 Tech.<br>If uncovered, block Second Level Defender                                                                 | Widen out your split                                                                 |
| CENTER          | Blocks Backside<br>If uncovered, block Second Level Defender                                                                                              |                                                                                      |
| BACKSIDE GUARD  | Blocks Backside<br>If uncovered, block Second Level Defender                                                                                              |                                                                                      |
| BACKSIDE TACKLE | Blocks Backside                                                                                                                                           |                                                                                      |