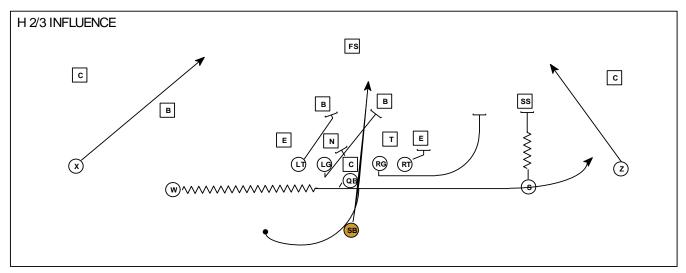

#### HORNET PASS

PASS PROTECTION

| POSITION   | ROUTE           | COACHING POINTS                                                                                                                               |
|------------|-----------------|-----------------------------------------------------------------------------------------------------------------------------------------------|
| XRECEIVER  | VERTICAL        |                                                                                                                                               |
| WING       | ARROW           | Route is run at a depth of 3 yards<br>*If you run out of field or get a pump fake from the Quarterback, run your route<br>conversion up field |
| SLOT       | VERTICAL        | Look for the ball between 8 to 10 yards<br>BLUE: Brake across the face of the half field safety<br>ROUTE VARIATION:CORNER                     |
| Z-RECEIVER | IN              | Route is run at a depth of 10 - 12 yards                                                                                                      |
| SUPERBACK  | PASS PROTECTION | You are responsible for the playside "A" gap                                                                                                  |

| QUARTERBACK                          |          |                                             |                                                                                                                                                                                                    |
|--------------------------------------|----------|---------------------------------------------|----------------------------------------------------------------------------------------------------------------------------------------------------------------------------------------------------|
| DROP                                 | AREA KEY | PROGRESSION                                 | COACHING POINTS/READS                                                                                                                                                                              |
| 3 Step                               | Flat     | 1. Arrow<br>2. In<br>*3. Corner "if called" | You are reading the defender over the Slot in all<br>coverages. If there is a coverage with two Half Field<br>Safeties, then read the defender over the Slot to the<br>playside Half Field Safety. |
| ROUTE VARIATION: SLOT - CORNER ROUTE |          |                                             |                                                                                                                                                                                                    |