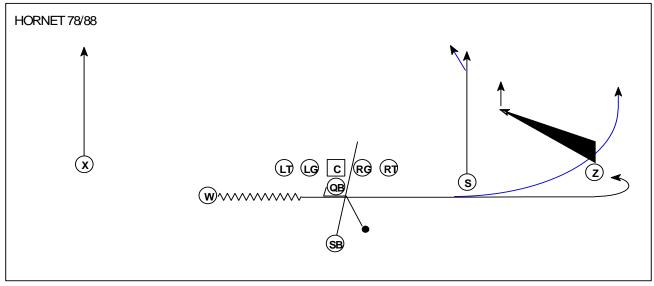

### PLAY: HORNET 78/88 PASS

PASS PROTECTION

| POSITION   | ROUTE           | COACHING POINTS                                                                                                                                                                                                                                                                                                                                                                                                                                   |
|------------|-----------------|---------------------------------------------------------------------------------------------------------------------------------------------------------------------------------------------------------------------------------------------------------------------------------------------------------------------------------------------------------------------------------------------------------------------------------------------------|
| XRECEIVER  | VERTICAL        |                                                                                                                                                                                                                                                                                                                                                                                                                                                   |
| WING       | FISH HOOK       | GREEN:Fish Hook in the Flat<br>SCARLETWheel Route to the bottom of the numbers<br>BLUE:Wheel Route to the bottom of the numbers<br>TEAL:Wheel Route to the bottom of the numbers                                                                                                                                                                                                                                                                  |
| SLOT       | VERTICAL        | <ul> <li>GREEN Clear the 2nd level defender and if the Free Saftey rotates over to you, then break across his face.</li> <li>SCARLETClear the 2nd level defender and if the Free Saftey rotates over to you, then break across his face.</li> <li>BLUEClear the 2nd level defender and brake across the face of the half field safety.</li> <li>TEAL: Clear the 2nd level defender and brake across the face of the half field safety.</li> </ul> |
| Z-RECEIVER | SLANT           | You are taking three steps up field and then running your Slant Route to the depth of 10 yards. If you do not receive the ball before you reach your point at 10 yards, then you will run your secondary conversion vertically up the field.                                                                                                                                                                                                      |
| SUPERBACK  | PASS PROTECTION | You are responsible for the playside "A" gap                                                                                                                                                                                                                                                                                                                                                                                                      |

| QUARTERBACK                                                 |           |                                                            |                                                                                                                                                                                      |
|-------------------------------------------------------------|-----------|------------------------------------------------------------|--------------------------------------------------------------------------------------------------------------------------------------------------------------------------------------|
| DROP                                                        | AREA KEY  | PROGRESSION                                                | COACHING POINTS/READS                                                                                                                                                                |
| 3 to 5 Step                                                 | CURL/FLAT | 1. Fish Hook/Wheel to Slant<br>2. Fish Hook/Wheel to Slant | You are reading the #2 Defender in all coverages.<br>You may at times want to take a quick look at the Slot<br>running the Vertical Route and hit him in the 8 to 10<br>yard window. |
| ROUTE VARIATION: WING: WHEEL ROUTE VBLUE<br>SCARLET<br>TEAL |           |                                                            |                                                                                                                                                                                      |