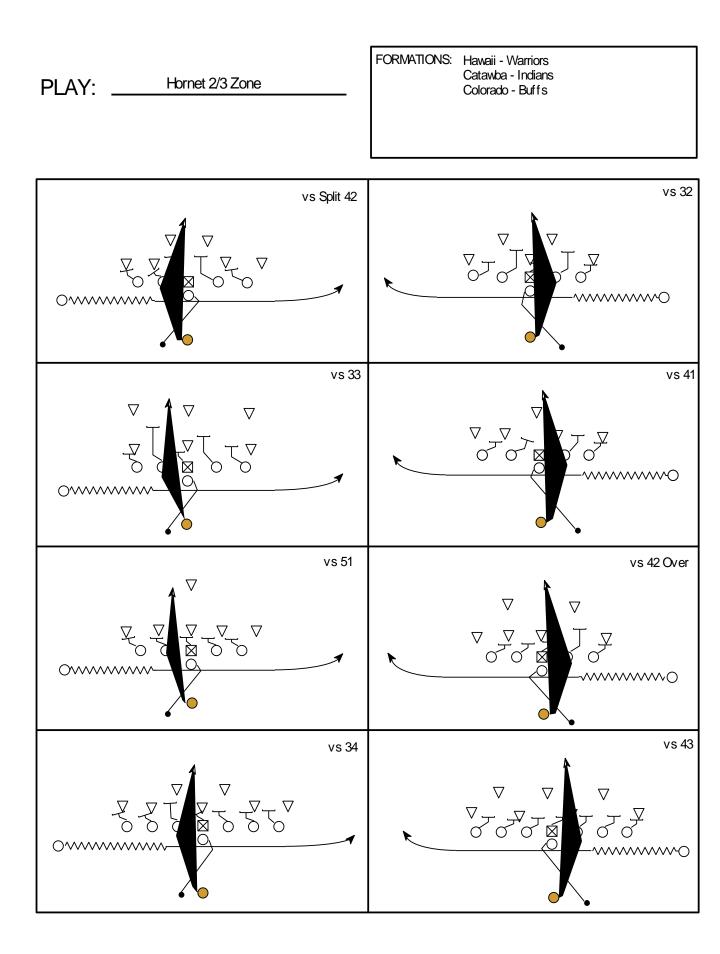

#### HORNET PASS

PASS PROTECTION

| POSITION   | ROUTE           | COACHING POINTS                                                                                                                               |
|------------|-----------------|-----------------------------------------------------------------------------------------------------------------------------------------------|
| XRECEIVER  | VERTICAL        |                                                                                                                                               |
| WING       | ARROW           | Route is run at a depth of 3 yards<br>*If you run out of field or get a pump fake from the Quarterback, run your route<br>conversion up field |
| SLOT       | VERTICAL        | Look for the ball between 8 to 10 yards<br>BLUE: Brake across the face of the half field safety<br>ROUTE VARIATION:CORNER                     |
| Z-RECEIVER | IN              | Route is run at a depth of 10 - 12 yards                                                                                                      |
| SUPERBACK  | PASS PROTECTION | You are responsible for the playside "A" gap                                                                                                  |

| QUARTERBACK                          |          |                                             |                                                                                                                                                                                                    |
|--------------------------------------|----------|---------------------------------------------|----------------------------------------------------------------------------------------------------------------------------------------------------------------------------------------------------|
| DROP                                 | AREA KEY | PROGRESSION                                 | COACHING POINTS/READS                                                                                                                                                                              |
| 3 Step                               | Flat     | 1. Arrow<br>2. In<br>*3. Corner "if called" | You are reading the defender over the Slot in all<br>coverages. If there is a coverage with two Half Field<br>Safeties, then read the defender over the Slot to the<br>playside Half Field Safety. |
| ROUTE VARIATION: SLOT - CORNER ROUTE |          |                                             |                                                                                                                                                                                                    |