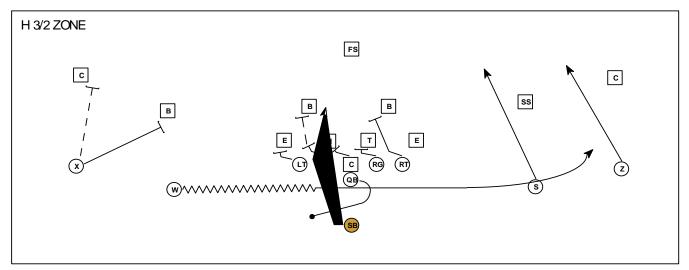

## Running Game

| POSITION        | ASSIGNMENT                                                                                                                                                | COACHING POINT                                                                       |
|-----------------|-----------------------------------------------------------------------------------------------------------------------------------------------------------|--------------------------------------------------------------------------------------|
| XRECEIVER       | Block the Most Dangerous Defender - Playside<br>If set in motion, you will run the sweep action of the play<br>Backside: Mddle of the field and block MDM | Put your arm across your body if you<br>are faking the sweep<br>Motion at full speed |
| WING            | Block the Most Dangerous Defender - Playside<br>If set in motion, you will run the sweep action of the play                                               | Put your arm across your body if you<br>are faking the sweep<br>Motion at full speed |
| SLOT            | Block the Most Dangerous Defender - Playside<br>If set in motion, you will run the sweep action of the play                                               | Put your arm across your body if you<br>are faking the sweep<br>Motion at full speed |
| Z-RECEIVER      | Block the Most Dangerous Defender - Playside<br>If set in motion, you will run the sweep action of the play<br>Backside: Mddle of the field and block MDM | Put your arm across your body if you<br>are faking the sweep<br>Motion at full speed |
| SUPERBACK       | Track is the inside leg of the Guard vs 1 Tech.<br>Track is the outside leg of the Center vs 3 Tech.<br>You are 4yds deep                                 | Key the snap of the ball through the legs of the Center                              |
| QUARTERBACK     | Reverse out and ride the player in motion on your 1st step. On your 2nd step, hand the ball off to the SB and then finish playaction pass drop.           | 1st Step 6:00<br>2nd Step 6:00<br>Playaction Drop 3 Steps                            |
|                 |                                                                                                                                                           |                                                                                      |
| PLAYSIDE TACKLE | Block down on Second Level Defender<br>If there is a 4 Tech. head up on you and a defender outside you, then block<br>the 4 Tech. out.                    | Widen out your split                                                                 |
| PLAYSIDE GUARD  | Block down on 1 Tech.<br>Kick out on 3 Tech.<br>If uncovered, block Second Level Defender                                                                 | Widen out your split                                                                 |
| CENTER          | Blocks Backside<br>If uncovered, block Second Level Defender                                                                                              |                                                                                      |
| BACKSIDE GUARD  | Blocks Backside<br>If uncovered, block Second Level Defender                                                                                              |                                                                                      |
| BACKSIDE TACKLE | Blocks Backside                                                                                                                                           |                                                                                      |

| POSITION        | ASSIGNMENT                                                                                                                                                           | COACHING POINT                                                                                                       |
|-----------------|----------------------------------------------------------------------------------------------------------------------------------------------------------------------|----------------------------------------------------------------------------------------------------------------------|
| X-RECEIVER      | Block the Most Dangerous Defender - Playside<br>If set in motion, take the hand-off from the Quarterback<br>Backside: Mddle of the field and block MDM               | When in motion, be at full speed by<br>the time you receive the hand-off<br>from the Quarterback.                    |
| WING            | Block the Most Dangerous Defender - Playside<br>If set in motion, take the hand-off from the Quarterback<br>Backside: Mddle of the field and block MDM               | When in motion, be at full speed by the time you receive the hand-off from the Quarterback.                          |
| SLOT            | Block the Most Dangerous Defender - Playside<br>If set in motion, take the hand-off from the Quarterback<br>Backside: Mddle of the field and block MDM               | When in motion, be at full speed by<br>the time you receive the hand-off<br>from the Quarterback.                    |
| Z-RECEIVER      | Block the Most Dangerous Defender - Playside<br>If set in motion, take the hand-off from the Quarterback<br>Backside: Mddle of the field and block MDM               | When in motion, be at full speed by<br>the time you receive the hand-off<br>from the Quarterback.                    |
| SUPERBACK       | Track is the inside leg of the Guard<br>You are 4yds deep                                                                                                            | Key the snap of the ball through the<br>legs of the Center<br>Put your arm across your body when<br>faking the sweep |
| QUARTERBACK     | Reverse out and hand the ball of to the player in motion on your 1st step.<br>On your 2nd step, fake the hand-off to the SB and then finish playaction<br>pass drop. | 1st Step 6:00<br>2nd Step 6:00<br>Playaction Drop 3 to 5 Steps                                                       |
| PLAYSIDE TACKLE | Reach step, try to reach or push to sideline. Do not loose contact and drive him.                                                                                    | 24 inch Splits                                                                                                       |
| PLAYSIDE GUARD  | Zone thru and seal the playside Linebacker                                                                                                                           | 24 inch Splits                                                                                                       |
| CENTER          | Zone thru DT, if he slants inside cut him, Seal Linebacker                                                                                                           |                                                                                                                      |
| BACKSIDE GUARD  | Zone thru DT, if he slants inside cut him, Seal Linebacker                                                                                                           | 24 inch Splits                                                                                                       |
| BACKSIDE TACKLE | Zone thru DT, if he slants inside cut him, Seal Linebacker                                                                                                           | 24 inch Splits                                                                                                       |