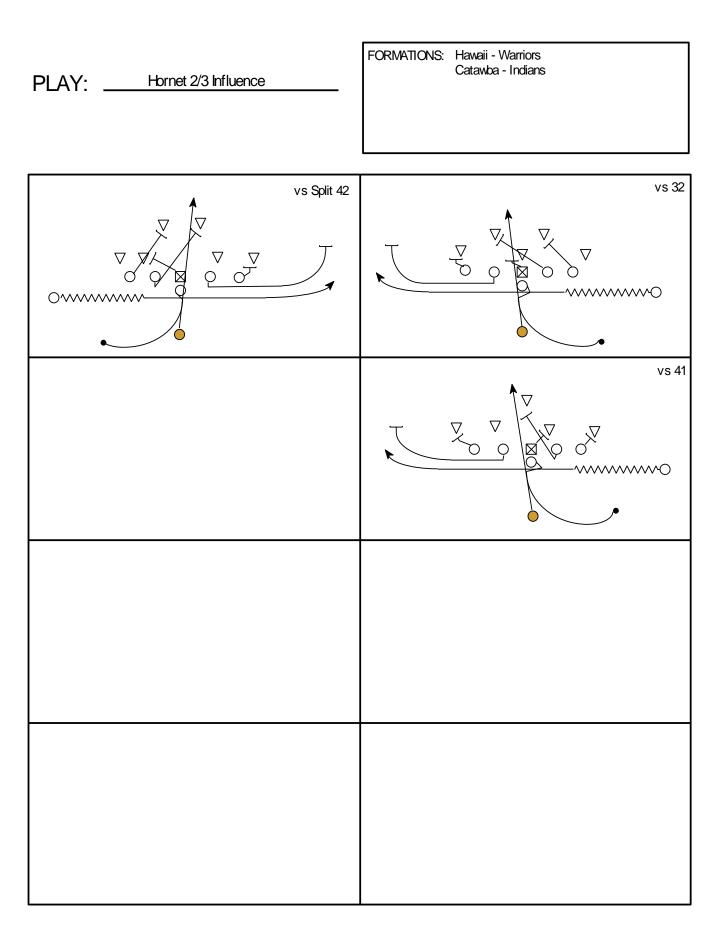

#### HORNET PASS

PASS PROTECTION

| POSITION   | ROUTE           | COACHING POINTS                                                                                                                               |
|------------|-----------------|-----------------------------------------------------------------------------------------------------------------------------------------------|
| XRECEIVER  | VERTICAL        |                                                                                                                                               |
| WING       | ARROW           | Route is run at a depth of 3 yards<br>*If you run out of field or get a pump fake from the Quarterback, run your route<br>conversion up field |
| SLOT       | VERTICAL        | Look for the ball between 8 to 10 yards<br>BLUE: Brake across the face of the half field safety<br>ROUTE VARIATION:CORNER                     |
| Z-RECEIVER | IN              | Route is run at a depth of 10 - 12 yards                                                                                                      |
| SUPERBACK  | PASS PROTECTION | You are responsible for the playside "A" gap                                                                                                  |

| QUARTERBACK                          |          |                                             |                                                                                                                                                                                                    |
|--------------------------------------|----------|---------------------------------------------|----------------------------------------------------------------------------------------------------------------------------------------------------------------------------------------------------|
| DROP                                 | AREA KEY | PROGRESSION                                 | COACHING POINTS/READS                                                                                                                                                                              |
| 3 Step                               | Flat     | 1. Arrow<br>2. In<br>*3. Corner "if called" | You are reading the defender over the Slot in all<br>coverages. If there is a coverage with two Half Field<br>Safeties, then read the defender over the Slot to the<br>playside Half Field Safety. |
| ROUTE VARIATION: SLOT - CORNER ROUTE |          |                                             |                                                                                                                                                                                                    |