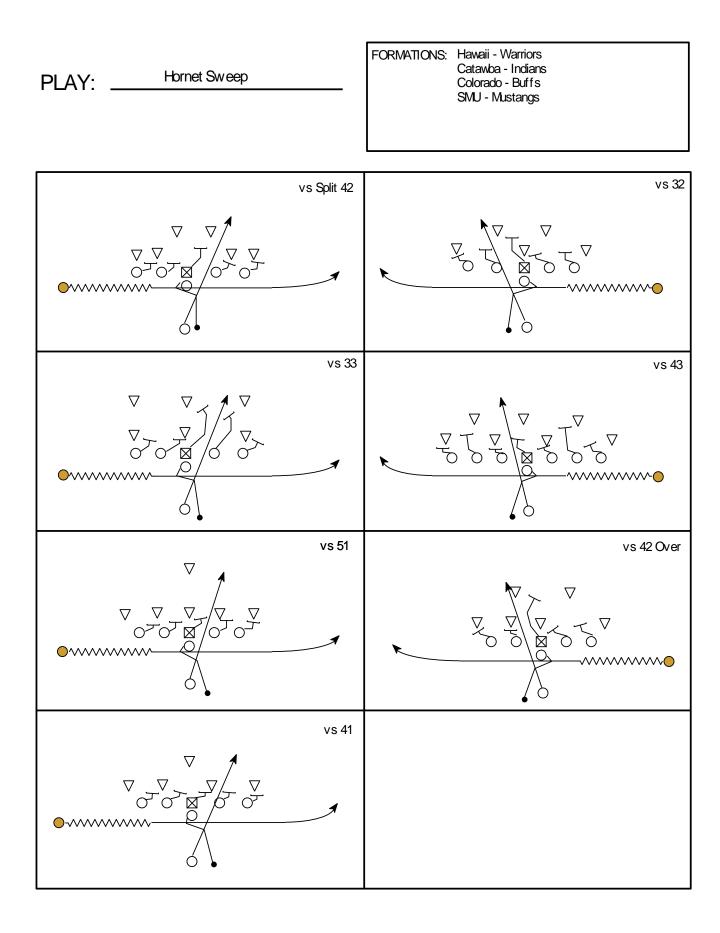

## Running Game

| POSITION        | ASSIGNMENT                                                                                                                                                | COACHING POINT                                                                       |
|-----------------|-----------------------------------------------------------------------------------------------------------------------------------------------------------|--------------------------------------------------------------------------------------|
| XRECEIVER       | Block the Most Dangerous Defender - Playside<br>If set in motion, you will run the sweep action of the play<br>Backside: Mddle of the field and block MDM | Put your arm across your body if you<br>are faking the sweep<br>Motion at full speed |
| WING            | Block the Most Dangerous Defender - Playside<br>If set in motion, you will run the sweep action of the play                                               | Put your arm across your body if you<br>are faking the sweep<br>Motion at full speed |
| SLOT            | Block the Most Dangerous Defender - Playside<br>If set in motion, you will run the sweep action of the play                                               | Put your arm across your body if you<br>are faking the sweep<br>Motion at full speed |
| Z-RECEIVER      | Block the Most Dangerous Defender - Playside<br>If set in motion, you will run the sweep action of the play<br>Backside: Mddle of the field and block MDM | Put your arm across your body if you<br>are faking the sweep<br>Motion at full speed |
| SUPERBACK       | Track is the inside leg of the Guard vs 1 Tech.<br>Track is the outside leg of the Center vs 3 Tech.<br>You are 4yds deep                                 | Key the snap of the ball through the legs of the Center                              |
| QUARTERBACK     | Reverse out and ride the player in motion on your 1st step. On your 2nd step, hand the ball off to the SB and then finish playaction pass drop.           | 1st Step 6:00<br>2nd Step 6:00<br>Playaction Drop 3 Steps                            |
|                 |                                                                                                                                                           |                                                                                      |
| PLAYSIDE TACKLE | Block down on Second Level Defender<br>If there is a 4 Tech. head up on you and a defender outside you, then block<br>the 4 Tech. out.                    | Widen out your split                                                                 |
| PLAYSIDE GUARD  | Block down on 1 Tech.<br>Kick out on 3 Tech.<br>If uncovered, block Second Level Defender                                                                 | Widen out your split                                                                 |
| CENTER          | Blocks Backside<br>If uncovered, block Second Level Defender                                                                                              |                                                                                      |
| BACKSIDE GUARD  | Blocks Backside<br>If uncovered, block Second Level Defender                                                                                              |                                                                                      |
| BACKSIDE TACKLE | Blocks Backside                                                                                                                                           |                                                                                      |