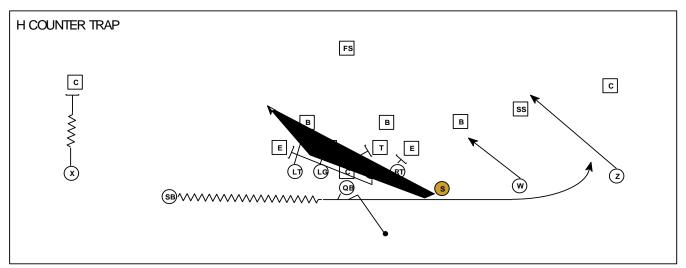

| POSITION        | ASSIGNMENT                                                                                                                                                                                              | COACHING POINT                                                                                                            |
|-----------------|---------------------------------------------------------------------------------------------------------------------------------------------------------------------------------------------------------|---------------------------------------------------------------------------------------------------------------------------|
| XRECEIVER       | Block the Most Dangerous Defender - Playside<br>Backside: Mddle of the field and block MDM                                                                                                              | If it is Man Coverage to the playside,<br>then run the Comerback off.                                                     |
| WING            | At the snap of the ball, take an open step, then follow the track of the pulling<br>Guard. Take an inside hand-off from the Quarterback<br>If set in motion, you will run the sweep action of the play  | Cut down split to 2 yards.<br>Go undemeath the man in motion.<br>Keep inside arm up in taking the<br>hand-off.            |
| SLOT            | At the snap of the ball, take an open step, then follow the track of the pulling<br>Guard. Take an inside hand-off from the Quarterback.<br>If set in motion, you will run the sweep action of the play | Cut down split to 2 yards.<br>Go undemeath the man in motion.<br>Keep inside arm up in taking the<br>hand-off.            |
| Z-RECEIVER      | Block the Most Dangerous Defender - Playside<br>Backside: Mddle of the field and block MDM                                                                                                              | If it is Man Coverage to the playside,<br>then run the Comerback off.                                                     |
| SUPERBACK       | Track is the inside leg of the Guard<br>Make the Defensive Linemen tackle you<br>Your heels are 4yds deep                                                                                               | Key the snap of the ball through the<br>legs of the Center<br>Put your arm across your body if you<br>are faking the dive |
| QUARTERBACK     | Use your normal technique as if it was Homet Dive/Sweep, then open step & give the ball to the player running the Counter with an inside hand-off.                                                      | 1st Step 6:00<br>2nd Step 6:00<br>3rd Step 3:00, then Plaction drop                                                       |
| PLAYSIDE TACKLE | Block playside Linebacker<br>If a WIPE call is made, then fan block the EMOL.                                                                                                                           | Widen out your split                                                                                                      |
| PLAYSIDE GUARD  | Block down on 1 Tech.<br>If uncovered, double to the Second Level Defender                                                                                                                              | Widen out your split                                                                                                      |
| CENTER          | If covered, block man on you.<br>If uncovered, block backside to Second Level Defender                                                                                                                  |                                                                                                                           |
| BACKSIDE GUARD  | Pull and trap the first player past the playside Guard.<br>If a WIPE call is made, then turn up and block the Second Level Defender.                                                                    | Cut your split down 12 inches                                                                                             |
| BACKSIDE TACKLE | Seal-Hinge Block Do not loose contact with defensive player.                                                                                                                                            | Do not let anyone inside you.                                                                                             |

| ASSIGNMENT                                                                                                                                         | COACHING POINT                                                                                                                                                                                                                                                                                                                                                                                                                                                                                                                                                                                                                                                                                                                                                                                                                                                                                                                                    |
|----------------------------------------------------------------------------------------------------------------------------------------------------|---------------------------------------------------------------------------------------------------------------------------------------------------------------------------------------------------------------------------------------------------------------------------------------------------------------------------------------------------------------------------------------------------------------------------------------------------------------------------------------------------------------------------------------------------------------------------------------------------------------------------------------------------------------------------------------------------------------------------------------------------------------------------------------------------------------------------------------------------------------------------------------------------------------------------------------------------|
| Block the Most Dangerous Defender - Playside                                                                                                       | If it is Man Coverage to the playside,<br>then run the Comerback off.                                                                                                                                                                                                                                                                                                                                                                                                                                                                                                                                                                                                                                                                                                                                                                                                                                                                             |
| Backside: Mddle of the field and block MDM                                                                                                         |                                                                                                                                                                                                                                                                                                                                                                                                                                                                                                                                                                                                                                                                                                                                                                                                                                                                                                                                                   |
| At the snap of the ball, take an open step, then follow the track of the pulling Guard. Take an inside hand-off from the Quarterback.              | Cut down split to 2 yards.<br>Go undemeath the man in motion.<br>Keep inside arm up in taking the<br>hand-off.                                                                                                                                                                                                                                                                                                                                                                                                                                                                                                                                                                                                                                                                                                                                                                                                                                    |
| Backside: Mddle of the field and block MDM                                                                                                         |                                                                                                                                                                                                                                                                                                                                                                                                                                                                                                                                                                                                                                                                                                                                                                                                                                                                                                                                                   |
| When set in motion, you will run the sweep action of the play                                                                                      | When in motion, be at full speed by<br>the time you take the fake from the<br>Quarterback.                                                                                                                                                                                                                                                                                                                                                                                                                                                                                                                                                                                                                                                                                                                                                                                                                                                        |
| Use your normal technique as if it was Homet Dive/Sweep, then open step & give the ball to the player running the Counter with an inside hand-off. | 1st Step 6:00<br>2nd Step 6:00<br>3rd Step 3:00, then Playaction drop                                                                                                                                                                                                                                                                                                                                                                                                                                                                                                                                                                                                                                                                                                                                                                                                                                                                             |
| Block playside Linebacker<br>If a WIPE call is made, then fan block the EMOL.                                                                      | Widen out your split                                                                                                                                                                                                                                                                                                                                                                                                                                                                                                                                                                                                                                                                                                                                                                                                                                                                                                                              |
| Block down on 1 Tech.<br>If uncovered, double to the Second Level Defender                                                                         | Widen out your split                                                                                                                                                                                                                                                                                                                                                                                                                                                                                                                                                                                                                                                                                                                                                                                                                                                                                                                              |
| If covered, block man on you.<br>If uncovered, block backside to Second Level Defender                                                             |                                                                                                                                                                                                                                                                                                                                                                                                                                                                                                                                                                                                                                                                                                                                                                                                                                                                                                                                                   |
| Pull and trap the first player past the playside Guard.<br>If a WIPE call is made, then turn up and block the Second Level Defender.               | Cut your split down 12 inches                                                                                                                                                                                                                                                                                                                                                                                                                                                                                                                                                                                                                                                                                                                                                                                                                                                                                                                     |
| Seal-Hinge Block Do not loose contact with defensive player.                                                                                       | Do not let anyone inside you.                                                                                                                                                                                                                                                                                                                                                                                                                                                                                                                                                                                                                                                                                                                                                                                                                                                                                                                     |
|                                                                                                                                                    | Block the Most Dangerous Defender - Playside         Backside:       Mddle of the field and block MDM         At the snap of the ball, take an open step, then follow the track of the pulling Quard. Take an inside hand-off from the Quarterback.         Backside:       Mddle of the field and block MDM         When set in motion, you will run the sweep action of the play         Use your normal technique as if it was Homet Dive/Sweep, then open step & give the ball to the player running the Counter with an inside hand-off.         Block playside Linebacker         If a WIPE call is made, then fan block the EMOL.         Block down on 1 Tech.         If uncovered, block backside to Second Level Defender         If covered, block backside to Second Level Defender         Pull and trap the first player past the playside Quard.         If a WIPE call is made, then tum up and block the Second Level Defender. |