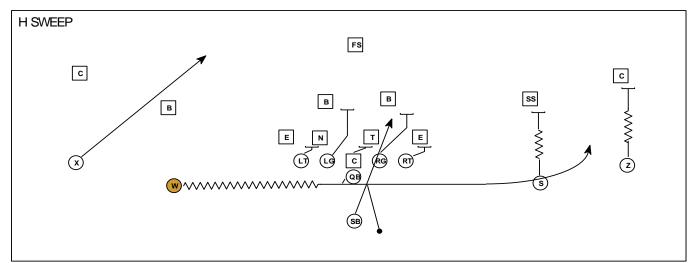

## Running Game

| POSITION        | ASSIGNMENT                                                                                                                                                | COACHING POINT                                                                       |
|-----------------|-----------------------------------------------------------------------------------------------------------------------------------------------------------|--------------------------------------------------------------------------------------|
| XRECEIVER       | Block the Most Dangerous Defender - Playside<br>If set in motion, you will run the sweep action of the play<br>Backside: Mddle of the field and block MDM | Put your arm across your body if you<br>are faking the sweep<br>Motion at full speed |
| WING            | Block the Most Dangerous Defender - Playside<br>If set in motion, you will run the sweep action of the play                                               | Put your arm across your body if you<br>are faking the sweep<br>Motion at full speed |
| SLOT            | Block the Most Dangerous Defender - Playside<br>If set in motion, you will run the sweep action of the play                                               | Put your arm across your body if you<br>are faking the sweep<br>Motion at full speed |
| Z-RECEIVER      | Block the Most Dangerous Defender - Playside<br>If set in motion, you will run the sweep action of the play<br>Backside: Mddle of the field and block MDM | Put your arm across your body if you<br>are faking the sweep<br>Motion at full speed |
| SUPERBACK       | Track is the inside leg of the Guard vs 1 Tech.<br>Track is the outside leg of the Center vs 3 Tech.<br>You are 4yds deep                                 | Key the snap of the ball through the legs of the Center                              |
| QUARTERBACK     | Reverse out and ride the player in motion on your 1st step. On your 2nd step, hand the ball off to the SB and then finish playaction pass drop.           | 1st Step 6:00<br>2nd Step 6:00<br>Playaction Drop 3 Steps                            |
|                 |                                                                                                                                                           |                                                                                      |
| PLAYSIDE TACKLE | Block down on Second Level Defender<br>If there is a 4 Tech. head up on you and a defender outside you, then block<br>the 4 Tech. out.                    | Widen out your split                                                                 |
| PLAYSIDE GUARD  | Block down on 1 Tech.<br>Kick out on 3 Tech.<br>If uncovered, block Second Level Defender                                                                 | Widen out your split                                                                 |
| CENTER          | Blocks Backside<br>If uncovered, block Second Level Defender                                                                                              |                                                                                      |
| BACKSIDE GUARD  | Blocks Backside<br>If uncovered, block Second Level Defender                                                                                              |                                                                                      |
| BACKSIDE TACKLE | Blocks Backside                                                                                                                                           |                                                                                      |