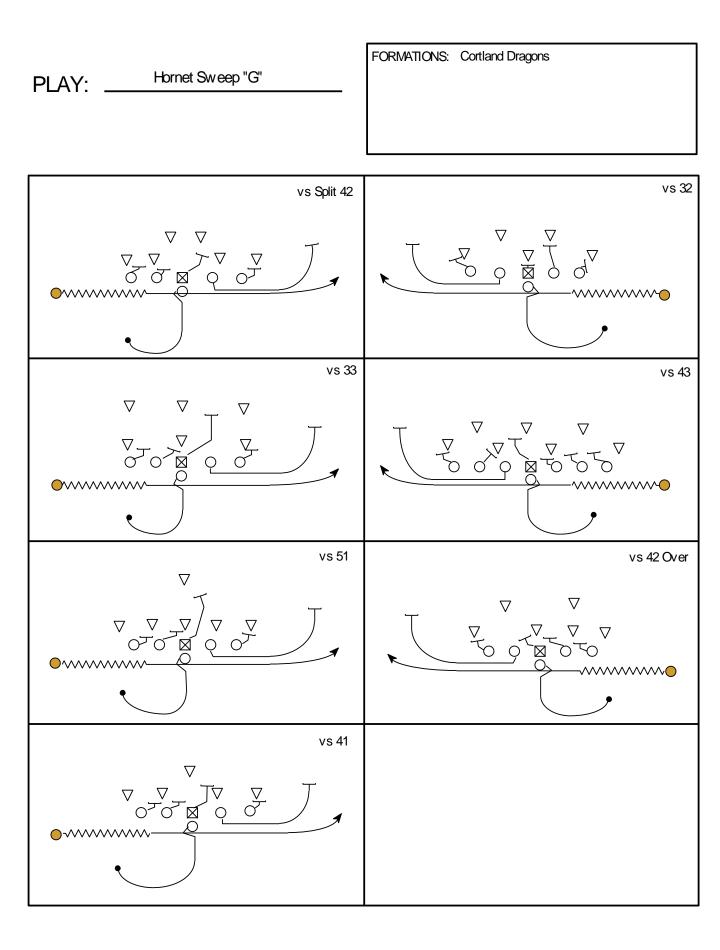

## Running Game

| POSITION        | ASSIGNMENT                                                                                                                                                | COACHING POINT                                                                       |
|-----------------|-----------------------------------------------------------------------------------------------------------------------------------------------------------|--------------------------------------------------------------------------------------|
| XRECEIVER       | Block the Most Dangerous Defender - Playside<br>If set in motion, you will run the sweep action of the play<br>Backside: Mddle of the field and block MDM | Put your arm across your body if you<br>are faking the sweep<br>Motion at full speed |
| WING            | Block the Most Dangerous Defender - Playside<br>If set in motion, you will run the sweep action of the play                                               | Put your arm across your body if you<br>are faking the sweep<br>Motion at full speed |
| SLOT            | Block the Most Dangerous Defender - Playside<br>If set in motion, you will run the sweep action of the play                                               | Put your arm across your body if you<br>are faking the sweep<br>Motion at full speed |
| Z-RECEIVER      | Block the Most Dangerous Defender - Playside<br>If set in motion, you will run the sweep action of the play<br>Backside: Mddle of the field and block MDM | Put your arm across your body if you<br>are faking the sweep<br>Motion at full speed |
| SUPERBACK       | Track is the inside leg of the Guard vs 1 Tech.<br>Track is the outside leg of the Center vs 3 Tech.<br>You are 4yds deep                                 | Key the snap of the ball through the legs of the Center                              |
| QUARTERBACK     | Reverse out and ride the player in motion on your 1st step. On your 2nd step, hand the ball off to the SB and then finish playaction pass drop.           | 1st Step 6:00<br>2nd Step 6:00<br>Playaction Drop 3 Steps                            |
|                 |                                                                                                                                                           |                                                                                      |
| PLAYSIDE TACKLE | Block down on Second Level Defender<br>If there is a 4 Tech. head up on you and a defender outside you, then block<br>the 4 Tech. out.                    | Widen out your split                                                                 |
| PLAYSIDE GUARD  | Block down on 1 Tech.<br>Kick out on 3 Tech.<br>If uncovered, block Second Level Defender                                                                 | Widen out your split                                                                 |
| CENTER          | Blocks Backside<br>If uncovered, block Second Level Defender                                                                                              |                                                                                      |
| BACKSIDE GUARD  | Blocks Backside<br>If uncovered, block Second Level Defender                                                                                              |                                                                                      |
| BACKSIDE TACKLE | Blocks Backside                                                                                                                                           |                                                                                      |