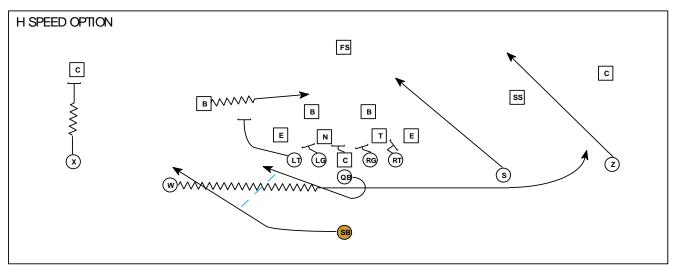

| Zone thru DT, if he slants inside cut him, Seal Linebacker                                                                                                | Run your track.                                                                      |  |  |
| BACKSIDE GUARD  | Zone thru DT, if he slants inside cut him, Seal Linebacker                                                                                                | Run your track.                                                                      |  |  |
| BACKSIDE TACKLE | Zone thru DT, if he slants inside cut him, Seal Linebacker                                                                                                | Run your track.                                                                      |  |  |







| POSITION        | ASSIGNMENT                                                                                                                                                      | COACHING POINT                                                                       |  |  |  |
|-----------------|-----------------------------------------------------------------------------------------------------------------------------------------------------------------|--------------------------------------------------------------------------------------|--|--|--|
| XRECEIVER       | Block the Most Dangerous Defender - Playside<br>Backside: Mddle of the field and block MDM                                                                      | If it is Man Coverage to the playside,<br>then run the Comer