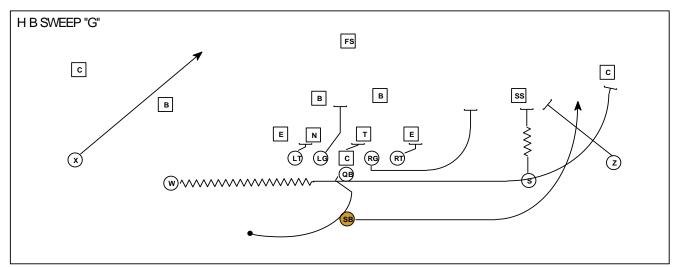

## Running Game

| POSITION        | ASSIGNMENT                                                                                                                                                | COACHING POINT                                                                       |
|-----------------|-----------------------------------------------------------------------------------------------------------------------------------------------------------|--------------------------------------------------------------------------------------|
| XRECEIVER       | Block the Most Dangerous Defender - Playside<br>If set in motion, you will run the sweep action of the play<br>Backside: Mddle of the field and block MDM | Put your arm across your body if you<br>are faking the sweep<br>Motion at full speed |
| WING            | Block the Most Dangerous Defender - Playside<br>If set in motion, you will run the sweep action of the play                                               | Put your arm across your body if you<br>are faking the sweep<br>Motion at full speed |
| SLOT            | Block the Most Dangerous Defender - Playside<br>If set in motion, you will run the sweep action of the play                                               | Put your arm across your body if you<br>are faking the sweep<br>Motion at full speed |
| Z-RECEIVER      | Block the Most Dangerous Defender - Playside<br>If set in motion, you will run the sweep action of the play<br>Backside: Mddle of the field and block MDM | Put your arm across your body if you<br>are faking the sweep<br>Motion at full speed |
| SUPERBACK       | Track is the inside leg of the Guard vs 1 Tech.<br>Track is the outside leg of the Center vs 3 Tech.<br>You are 4yds deep                                 | Key the snap of the ball through the legs of the Center                              |
| QUARTERBACK     | Reverse out and ride the player in motion on your 1st step. On your 2nd step, hand the ball off to the SB and then finish playaction pass drop.           | 1st Step 6:00<br>2nd Step 6:00<br>Playaction Drop 3 Steps                            |
|                 |                                                                                                                                                           |                                                                                      |
| PLAYSIDE TACKLE | Block down on Second Level Defender<br>If there is a 4 Tech. head up on you and a defender outside you, then block<br>the 4 Tech. out.                    | Widen out your split                                                                 |
| PLAYSIDE GUARD  | Block down on 1 Tech.<br>Kick out on 3 Tech.<br>If uncovered, block Second Level Defender                                                                 | Widen out your split                                                                 |
| CENTER          | Blocks Backside<br>If uncovered, block Second Level Defender                                                                                              |                                                                                      |
| BACKSIDE GUARD  | Blocks Backside<br>If uncovered, block Second Level Defender                                                                                              |                                                                                      |
| BACKSIDE TACKLE | Blocks Backside                                                                                                                                           |                                                                                      |