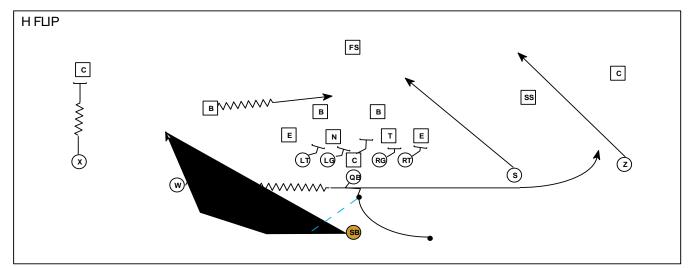

## PASSING GAME

```
FORMATIONS: HAWAII - WARRIORS (LIZ/RIP MOTION)
```

PLAY: \_\_\_\_\_

#### HORNET PASS

PASS PROTECTION

| POSITION   | ROUTE           | COACHING POINTS                                                                                                                               |
|------------|-----------------|-----------------------------------------------------------------------------------------------------------------------------------------------|
| XRECEIVER  | VERTICAL        |                                                                                                                                               |
| WING       | ARROW           | Route is run at a depth of 3 yards<br>*If you run out of field or get a pump fake from the Quarterback, run your route<br>conversion up field |
| SLOT       | VERTICAL        | Look for the ball between 8 to 10 yards<br>BLUE: Brake across the face of the half field safety<br>ROUTE VARIATION:CORNER                     |
| Z-RECEIVER | IN              | Route is run at a depth of 10 - 12 yards                                                                                                      |
| SUPERBACK  | PASS PROTECTION | You are responsible for the playside "A" gap                                                                                                  |

| QUARTERBACK                          |          |                                             |                                                                                                                                                                                                    |
|--------------------------------------|----------|---------------------------------------------|----------------------------------------------------------------------------------------------------------------------------------------------------------------------------------------------------|
| DROP                                 | AREA KEY | PROGRESSION                                 | COACHING POINTS/READS                                                                                                                                                                              |
| 3 Step                               | Flat     | 1. Arrow<br>2. In<br>*3. Corner "if called" | You are reading the defender over the Slot in all<br>coverages. If there is a coverage with two Half Field<br>Safeties, then read the defender over the Slot to the<br>playside Half Field Safety. |
| ROUTE VARIATION: SLOT - CORNER ROUTE |          |                                             |                                                                                                                                                                                                    |