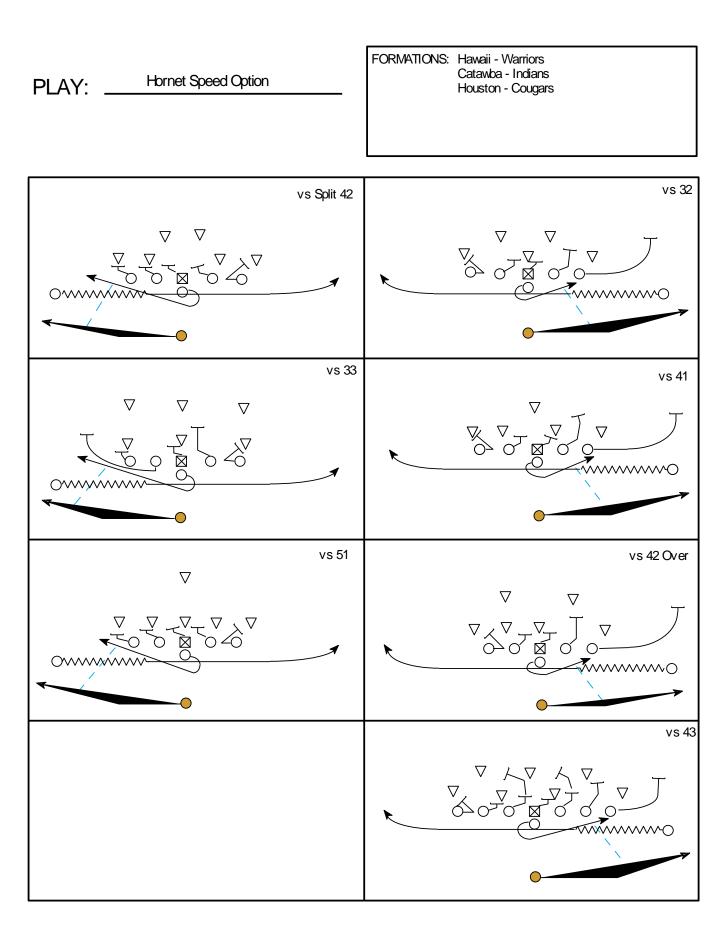

u DT, if he slants inside cut him, Seal Linebacker                                                                                               |                                                                                      |  |  |  |
| BACKSIDE GUARD  | Zone thru DT, if he slants inside cut him, Seal Linebacker                                                                                                      | Stay on your track                                                                   |  |  |  |
| BACKSIDE TACKLE | Seal-Hinge Block                                                                                                                                                | Do not let anyone inside you.                                                        |  |  |  |







| POSITION                                                   | ASSIGNMENT                                                                                                                                                      | COACHING POINT                                                                       |  |  |
|------------------------------------------------------------|-----------------------------------------------------------------------------------------------------------------------------------------------------------------|--------------------------------------------------------------------------------------|--|--|
| XRECEIVER                                                  | Block the Most Dangerous Defender - Playside<br>Backside: Mddle of the field and block MDM