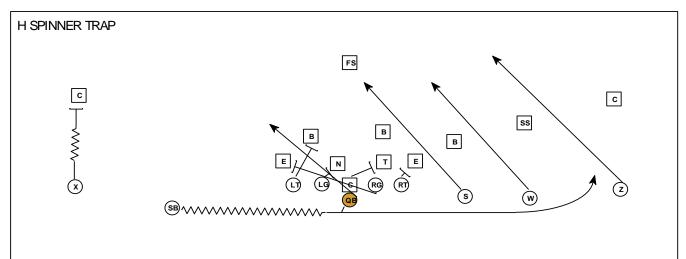

| POSITION        | ASSIGNMENT                                                                                                                                                                                              | COACHING POINT                                                                                                            |
|-----------------|---------------------------------------------------------------------------------------------------------------------------------------------------------------------------------------------------------|---------------------------------------------------------------------------------------------------------------------------|
| XRECEIVER       | Block the Most Dangerous Defender - Playside<br>Backside: Mddle of the field and block MDM                                                                                                              | If it is Man Coverage to the playside,<br>then run the Comerback off.                                                     |
| WING            | At the snap of the ball, take an open step, then follow the track of the pulling<br>Guard. Take an inside hand-off from the Quarterback<br>If set in motion, you will run the sweep action of the play  | Cut down split to 2 yards.<br>Go undemeath the man in motion.<br>Keep inside arm up in taking the<br>hand-off.            |
| SLOT            | At the snap of the ball, take an open step, then follow the track of the pulling<br>Guard. Take an inside hand-off from the Quarterback.<br>If set in motion, you will run the sweep action of the play | Cut down split to 2 yards.<br>Go undemeath the man in motion.<br>Keep inside arm up in taking the<br>hand-off.            |
| Z-RECEIVER      | Block the Most Dangerous Defender - Playside<br>Backside: Mddle of the field and block MDM                                                                                                              | If it is Man Coverage to the playside,<br>then run the Comerback off.                                                     |
| SUPERBACK       | Track is the inside leg of the Guard<br>Make the Defensive Linemen tackle you<br>Your heels are 4yds deep                                                                                               | Key the snap of the ball through the<br>legs of the Center<br>Put your arm across your body if you<br>are faking the dive |
| QUARTERBACK     | Use your normal technique as if it was Homet Dive/Sweep, then open step & give the ball to the player running the Counter with an inside hand-off.                                                      | 1st Step 6:00<br>2nd Step 6:00<br>3rd Step 3:00, then Plaction drop                                                       |
| PLAYSIDE TACKLE | Block playside Linebacker<br>If a WIPE call is made, then fan block the EMOL.                                                                                                                           | Widen out your split                                                                                                      |
| PLAYSIDE GUARD  | Block down on 1 Tech.<br>If uncovered, double to the Second Level Defender                                                                                                                              | Widen out your split                                                                                                      |
| CENTER          | If covered, block man on you.<br>If uncovered, block backside to Second Level Defender                                                                                                                  |                                                                                                                           |
| BACKSIDE GUARD  | Pull and trap the first player past the playside Guard.<br>If a WIPE call is made, then turn up and block the Second Level Defender.                                                                    | Cut your split down 12 inches                                                                                             |
| BACKSIDE TACKLE | Seal-Hinge Block Do not loose contact with defensive player.                                                                                                                                            | Do not let anyone inside you.                                                                                             |