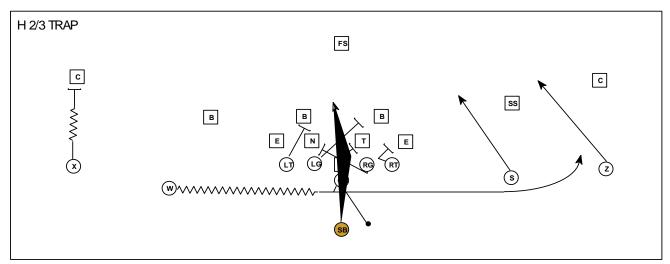

|  |  |
|                                                                                           | Pull up through & block the Second Level Defender.                                                                                                                                               | Cut your split down 12 inches                                                           |  |  |
| BACKSIDE TACKLE                                                                           | If a WIPE call is made, then turn up and block the next Second Level Defender.                                                                                                                   | Look inside-out when pulling up through.                                                |  |  |







| POSITION                                                | ASSIGNMENT                                                                                                                                                | COACHING POINT<br>If it is Man Coverage to the playside,<br>then run the Comerback off. |  |  |
|---------------------------------------------------------|-----------------------------------------------------------------------------------------------------------------------------------------------------------|-----------------------------------------------------------------------------------------|--|--|
| XRECEIVER                                               | Block the Most Dangerous Defender - Playside<br>Backside: Mddle of the field and block MDM<br>If set in motion, yo