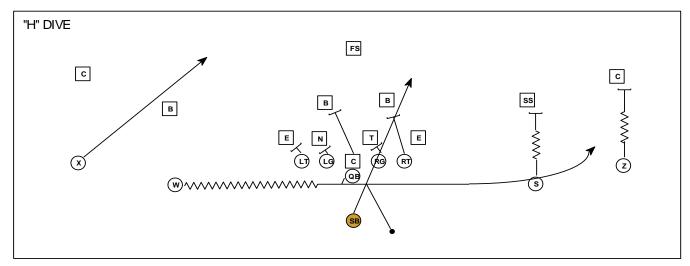

## Running Game

| POSITION        | ASSIGNMENT                                                                                                                                                | COACHING POINT                                                                       |
|-----------------|-----------------------------------------------------------------------------------------------------------------------------------------------------------|--------------------------------------------------------------------------------------|
| XRECEIVER       | Block the Most Dangerous Defender - Playside<br>If set in motion, you will run the sweep action of the play<br>Backside: Mddle of the field and block MDM | Put your arm across your body if you<br>are faking the sweep<br>Motion at full speed |
| WING            | Block the Most Dangerous Defender - Playside<br>If set in motion, you will run the sweep action of the play                                               | Put your arm across your body if you<br>are faking the sweep<br>Motion at full speed |
| SLOT            | Block the Most Dangerous Defender - Playside<br>If set in motion, you will run the sweep action of the play                                               | Put your arm across your body if you<br>are faking the sweep<br>Motion at full speed |
| Z-RECEIVER      | Block the Most Dangerous Defender - Playside<br>If set in motion, you will run the sweep action of the play<br>Backside: Mddle of the field and block MDM | Put your arm across your body if you<br>are faking the sweep<br>Motion at full speed |
| SUPERBACK       | Track is the inside leg of the Guard vs 1 Tech.<br>Track is the outside leg of the Center vs 3 Tech.<br>You are 4yds deep                                 | Key the snap of the ball through the legs of the Center                              |
| QUARTERBACK     | Reverse out and ride the player in motion on your 1st step. On your 2nd step, hand the ball off to the SB and then finish playaction pass drop.           | 1st Step 6:00<br>2nd Step 6:00<br>Playaction Drop 3 Steps                            |
|                 |                                                                                                                                                           |                                                                                      |
| PLAYSIDE TACKLE | Block down on Second Level Defender<br>If there is a 4 Tech. head up on you and a defender outside you, then block<br>the 4 Tech. out.                    | Widen out your split                                                                 |
| PLAYSIDE GUARD  | Block down on 1 Tech.<br>Kick out on 3 Tech.<br>If uncovered, block Second Level Defender                                                                 | Widen out your split                                                                 |
| CENTER          | Blocks Backside<br>If uncovered, block Second Level Defender                                                                                              |                                                                                      |
| BACKSIDE GUARD  | Blocks Backside<br>If uncovered, block Second Level Defender                                                                                              |                                                                                      |
| BACKSIDE TACKLE | Blocks Backside                                                                                                                                           |                                                                                      |