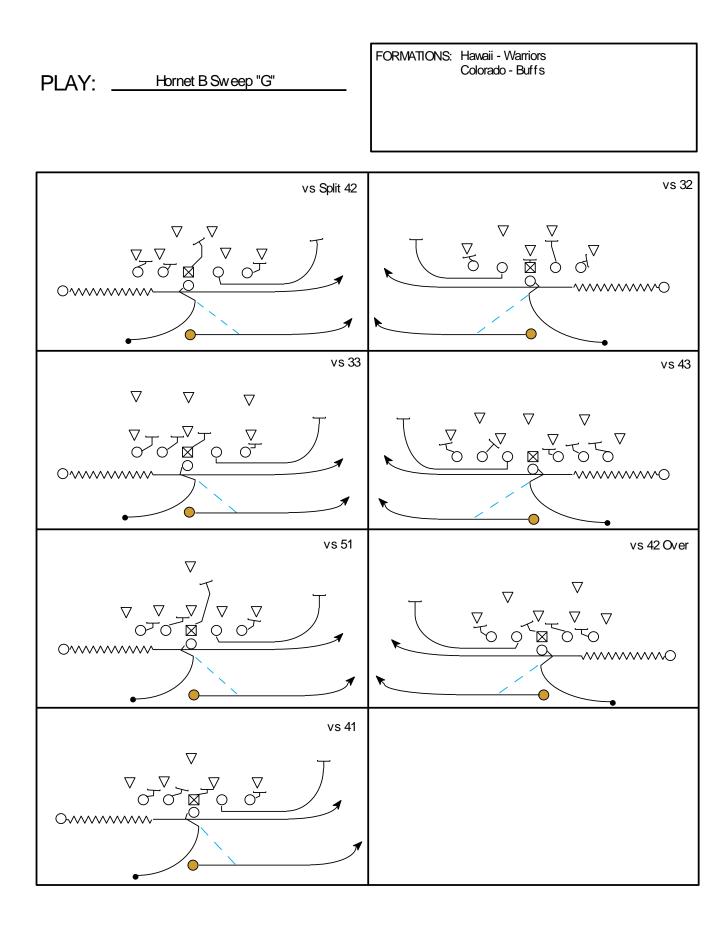

## Running Game

| POSITION        | ASSIGNMENT                                                                                                                                                | COACHING POINT                                                                       |
|-----------------|-----------------------------------------------------------------------------------------------------------------------------------------------------------|--------------------------------------------------------------------------------------|
| XRECEIVER       | Block the Most Dangerous Defender - Playside<br>If set in motion, you will run the sweep action of the play<br>Backside: Mddle of the field and block MDM | Put your arm across your body if you<br>are faking the sweep<br>Motion at full speed |
| WING            | Block the Most Dangerous Defender - Playside<br>If set in motion, you will run the sweep action of the play                                               | Put your arm across your body if you<br>are faking the sweep<br>Motion at full speed |
| SLOT            | Block the Most Dangerous Defender - Playside<br>If set in motion, you will run the sweep action of the play                                               | Put your arm across your body if you<br>are faking the sweep<br>Motion at full speed |
| Z-RECEIVER      | Block the Most Dangerous Defender - Playside<br>If set in motion, you will run the sweep action of the play<br>Backside: Mddle of the field and block MDM | Put your arm across your body if you<br>are faking the sweep<br>Motion at full speed |
| SUPERBACK       | Track is the inside leg of the Guard vs 1 Tech.<br>Track is the outside leg of the Center vs 3 Tech.<br>You are 4yds deep                                 | Key the snap of the ball through the legs of the Center                              |
| QUARTERBACK     | Reverse out and ride the player in motion on your 1st step. On your 2nd step, hand the ball off to the SB and then finish playaction pass drop.           | 1st Step 6:00<br>2nd Step 6:00<br>Playaction Drop 3 Steps                            |
|                 |                                                                                                                                                           |                                                                                      |
| PLAYSIDE TACKLE | Block down on Second Level Defender<br>If there is a 4 Tech. head up on you and a defender outside you, then block<br>the 4 Tech. out.                    | Widen out your split                                                                 |
| PLAYSIDE GUARD  | Block down on 1 Tech.<br>Kick out on 3 Tech.<br>If uncovered, block Second Level Defender                                                                 | Widen out your split                                                                 |
| CENTER          | Blocks Backside<br>If uncovered, block Second Level Defender                                                                                              |                                                                                      |
| BACKSIDE GUARD  | Blocks Backside<br>If uncovered, block Second Level Defender                                                                                              |                                                                                      |
| BACKSIDE TACKLE | Blocks Backside                                                                                                                                           |                                                                                      |