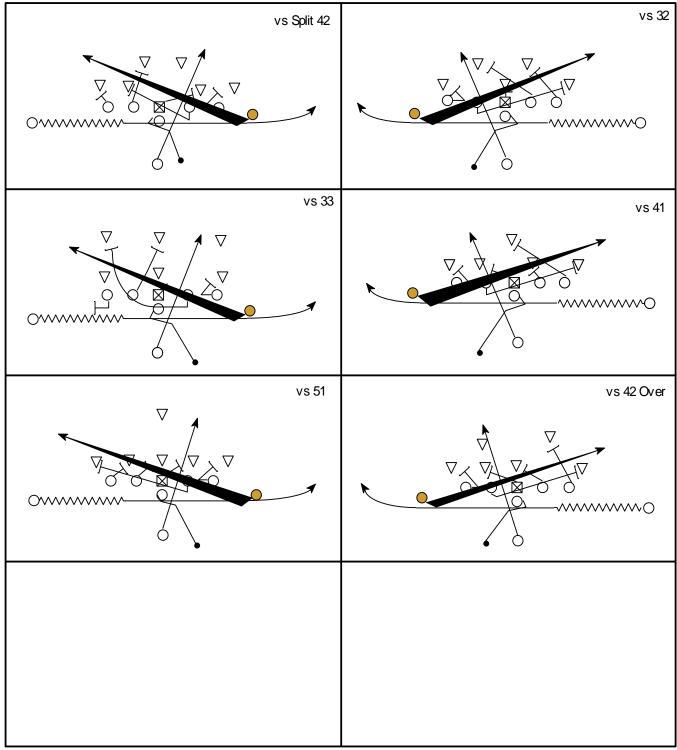

| POSITION        | ASSIGNMENT                                                                                                                                                                                              | COACHING POINT                                                                                                            |
|-----------------|---------------------------------------------------------------------------------------------------------------------------------------------------------------------------------------------------------|---------------------------------------------------------------------------------------------------------------------------|
| XRECEIVER       | Block the Most Dangerous Defender - Playside<br>Backside: Mddle of the field and block MDM                                                                                                              | If it is Man Coverage to the playside,<br>then run the Comerback off.                                                     |
| WING            | At the snap of the ball, take an open step, then follow the track of the pulling<br>Guard. Take an inside hand-off from the Quarterback<br>If set in motion, you will run the sweep action of the play  | Cut down split to 2 yards.<br>Go undemeath the man in motion.<br>Keep inside arm up in taking the<br>hand-off.            |
| SLOT            | At the snap of the ball, take an open step, then follow the track of the pulling<br>Guard. Take an inside hand-off from the Quarterback.<br>If set in motion, you will run the sweep action of the play | Cut down split to 2 yards.<br>Go undemeath the man in motion.<br>Keep inside arm up in taking the<br>hand-off.            |
| Z-RECEIVER      | Block the Most Dangerous Defender - Playside<br>Backside: Mddle of the field and block MDM                                                                                                              | If it is Man Coverage to the playside,<br>then run the Comerback off.                                                     |
| SUPERBACK       | Track is the inside leg of the Guard<br>Make the Defensive Linemen tackle you<br>Your heels are 4yds deep                                                                                               | Key the snap of the ball through the<br>legs of the Center<br>Put your arm across your body if you<br>are faking the dive |
| QUARTERBACK     | Use your normal technique as if it was Homet Dive/Sweep, then open step & give the ball to the player running the Counter with an inside hand-off.                                                      | 1st Step 6:00<br>2nd Step 6:00<br>3rd Step 3:00, then Plaction drop                                                       |
| PLAYSIDE TACKLE | Block playside Linebacker<br>If a WIPE call is made, then fan block the EMOL.                                                                                                                           | Widen out your split                                                                                                      |
| PLAYSIDE GUARD  | Block down on 1 Tech.<br>If uncovered, double to the Second Level Defender                                                                                                                              | Widen out your split                                                                                                      |
| CENTER          | If covered, block man on you.<br>If uncovered, block backside to Second Level Defender                                                                                                                  |                                                                                                                           |
| BACKSIDE GUARD  | Pull and trap the first player past the playside Guard.<br>If a WIPE call is made, then turn up and block the Second Level Defender.                                                                    | Cut your split down 12 inches                                                                                             |
| BACKSIDE TACKLE | Seal-Hinge Block Do not loose contact with defensive player.                                                                                                                                            | Do not let anyone inside you.                                                                                             |