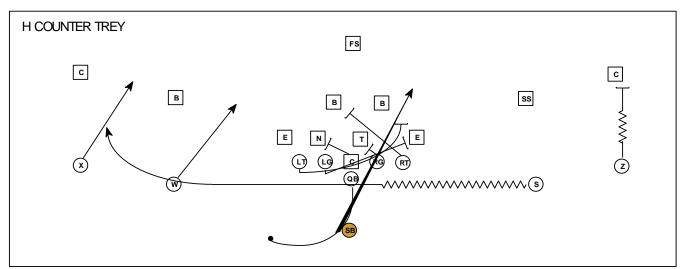

| POSITION        | ASSIGNMENT                                                                                                                                                                                              | COACHING POINT                                                                                                            |
|-----------------|---------------------------------------------------------------------------------------------------------------------------------------------------------------------------------------------------------|---------------------------------------------------------------------------------------------------------------------------|
| XRECEIVER       | Block the Most Dangerous Defender - Playside<br>Backside: Mddle of the field and block MDM                                                                                                              | If it is Man Coverage to the playside,<br>then run the Comerback off.                                                     |
| WING            | At the snap of the ball, take an open step, then follow the track of the pulling<br>Guard. Take an inside hand-off from the Quarterback<br>If set in motion, you will run the sweep action of the play  | Cut down split to 2 yards.<br>Go undemeath the man in motion.<br>Keep inside arm up in taking the<br>hand-off.            |
| SLOT            | At the snap of the ball, take an open step, then follow the track of the pulling<br>Guard. Take an inside hand-off from the Quarterback.<br>If set in motion, you will run the sweep action of the play | Cut down split to 2 yards.<br>Go undemeath the man in motion.<br>Keep inside arm up in taking the<br>hand-off.            |
| Z-RECEIVER      | Block the Most Dangerous Defender - Playside<br>Backside: Mddle of the field and block MDM                                                                                                              | If it is Man Coverage to the playside,<br>then run the Comerback off.                                                     |
| SUPERBACK       | Track is the inside leg of the Guard<br>Make the Defensive Linemen tackle you<br>Your heels are 4yds deep                                                                                               | Key the snap of the ball through the<br>legs of the Center<br>Put your arm across your body if you<br>are faking the dive |
| QUARTERBACK     | Use your normal technique as if it was Homet Dive/Sweep, then open step & give the ball to the player running the Counter with an inside hand-off.                                                      | 1st Step 6:00<br>2nd Step 6:00<br>3rd Step 3:00, then Plaction drop                                                       |
| PLAYSIDE TACKLE | Block playside Linebacker<br>If a WIPE call is made, then fan block the EMOL.                                                                                                                           | Widen out your split                                                                                                      |
| PLAYSIDE GUARD  | Block down on 1 Tech.<br>If uncovered, double to the Second Level Defender                                                                                                                              | Widen out your split                                                                                                      |
| CENTER          | If covered, block man on you.<br>If uncovered, block backside to Second Level Defender                                                                                                                  |                                                                                                                           |
| BACKSIDE GUARD  | Pull and trap the first player past the playside Guard.<br>If a WIPE call is made, then turn up and block the Second Level Defender.                                                                    | Cut your split down 12 inches                                                                                             |
| BACKSIDE TACKLE | Seal-Hinge Block Do not loose contact with defensive player.                                                                                                                                            | Do not let anyone inside you.                                                                                             |

| ASSIGNMENT                                                                                                                                         | COACHING POINT                                                                                                                                                                                                                                                                                                                                                                                                                                                                                                                                                                                                                                                                                                                                                                                                                                                                                                                                    |
|----------------------------------------------------------------------------------------------------------------------------------------------------|---------------------------------------------------------------------------------------------------------------------------------------------------------------------------------------------------------------------------------------------------------------------------------------------------------------------------------------------------------------------------------------------------------------------------------------------------------------------------------------------------------------------------------------------------------------------------------------------------------------------------------------------------------------------------------------------------------------------------------------------------------------------------------------------------------------------------------------------------------------------------------------------------------------------------------------------------|
| Block the Most Dangerous Defender - Playside                                                                                                       | If it is Man Coverage to the playside,<br>then run the Comerback off.                                                                                                                                                                                                                                                                                                                                                                                                                                                                                                                                                                                                                                                                                                                                                                                                                                                                             |
| Backside: Mddle of the field and block MDM                                                                                                         |                                                                                                                                                                                                                                                                                                                                                                                                                                                                                                                                                                                                                                                                                                                                                                                                                                                                                                                                                   |
| At the snap of the ball, take an open step, then follow the track of the pulling Guard. Take an inside hand-off from the Quarterback.              | Cut down split to 2 yards.<br>Go undemeath the man in motion.<br>Keep inside arm up in taking the<br>hand-off.                                                                                                                                                                                                                                                                                                                                                                                                                                                                                                                                                                                                                                                                                                                                                                                                                                    |
| Backside: Mddle of the field and block MDM                                                                                                         |                                                                                                                                                                                                                                                                                                                                                                                                                                                                                                                                                                                                                                                                                                                                                                                                                                                                                                                                                   |
| When set in motion, you will run the sweep action of the play                                                                                      | When in motion, be at full speed by<br>the time you take the fake from the<br>Quarterback.                                                                                                                                                                                                                                                                                                                                                                                                                                                                                                                                                                                                                                                                                                                                                                                                                                                        |
| Use your normal technique as if it was Homet Dive/Sweep, then open step & give the ball to the player running the Counter with an inside hand-off. | 1st Step 6:00<br>2nd Step 6:00<br>3rd Step 3:00, then Playaction drop                                                                                                                                                                                                                                                                                                                                                                                                                                                                                                                                                                                                                                                                                                                                                                                                                                                                             |
| Block playside Linebacker<br>If a WIPE call is made, then fan block the EMOL.                                                                      | Widen out your split                                                                                                                                                                                                                                                                                                                                                                                                                                                                                                                                                                                                                                                                                                                                                                                                                                                                                                                              |
| Block down on 1 Tech.<br>If uncovered, double to the Second Level Defender                                                                         | Widen out your split                                                                                                                                                                                                                                                                                                                                                                                                                                                                                                                                                                                                                                                                                                                                                                                                                                                                                                                              |
| If covered, block man on you.<br>If uncovered, block backside to Second Level Defender                                                             |                                                                                                                                                                                                                                                                                                                                                                                                                                                                                                                                                                                                                                                                                                                                                                                                                                                                                                                                                   |
| Pull and trap the first player past the playside Guard.<br>If a WIPE call is made, then turn up and block the Second Level Defender.               | Cut your split down 12 inches                                                                                                                                                                                                                                                                                                                                                                                                                                                                                                                                                                                                                                                                                                                                                                                                                                                                                                                     |
| Seal-Hinge Block Do not loose contact with defensive player.                                                                                       | Do not let anyone inside you.                                                                                                                                                                                                                                                                                                                                                                                                                                                                                                                                                                                                                                                                                                                                                                                                                                                                                                                     |
|                                                                                                                                                    | Block the Most Dangerous Defender - Playside         Backside:       Mddle of the field and block MDM         At the snap of the ball, take an open step, then follow the track of the pulling Quard. Take an inside hand-off from the Quarterback.         Backside:       Mddle of the field and block MDM         When set in motion, you will run the sweep action of the play         Use your normal technique as if it was Homet Dive/Sweep, then open step & give the ball to the player running the Counter with an inside hand-off.         Block playside Linebacker         If a WIPE call is made, then fan block the EMOL.         Block down on 1 Tech.         If uncovered, block backside to Second Level Defender         If covered, block backside to Second Level Defender         Pull and trap the first player past the playside Quard.         If a WIPE call is made, then tum up and block the Second Level Defender. |