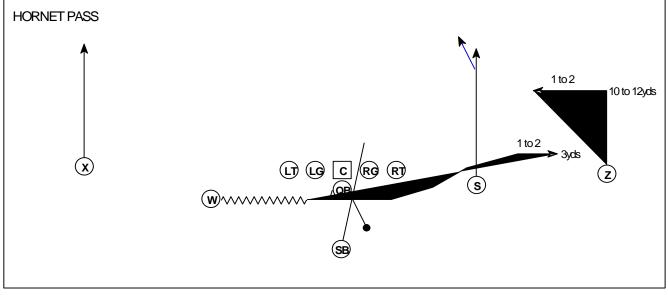

#### HORNET PASS

PASS PROTECTION

| POSITION   | ROUTE           | COACHING POINTS                                                                                                                               |
|------------|-----------------|-----------------------------------------------------------------------------------------------------------------------------------------------|
| XRECEIVER  | VERTICAL        |                                                                                                                                               |
| WING       | ARROW           | Route is run at a depth of 3 yards<br>*If you run out of field or get a pump fake from the Quarterback, run your route<br>conversion up field |
| SLOT       | VERTICAL        | Look for the ball between 8 to 10 yards<br>BLUE: Brake across the face of the half field safety<br>ROUTE VARIATION:CORNER                     |
| Z-RECEIVER | IN              | Route is run at a depth of 10 - 12 yards                                                                                                      |
| SUPERBACK  | PASS PROTECTION | You are responsible for the playside "A" gap                                                                                                  |

| QUARTERBACK                          |          |                                             |                                                                                                                                                                                                    |
|--------------------------------------|----------|---------------------------------------------|----------------------------------------------------------------------------------------------------------------------------------------------------------------------------------------------------|
| DROP                                 | AREA KEY | PROGRESSION                                 | COACHING POINTS/READS                                                                                                                                                                              |
| 3 Step                               | Flat     | 1. Arrow<br>2. In<br>*3. Corner "if called" | You are reading the defender over the Slot in all<br>coverages. If there is a coverage with two Half Field<br>Safeties, then read the defender over the Slot to the<br>playside Half Field Safety. |
| ROUTE VARIATION: SLOT - CORNER ROUTE |          |                                             |                                                                                                                                                                                                    |