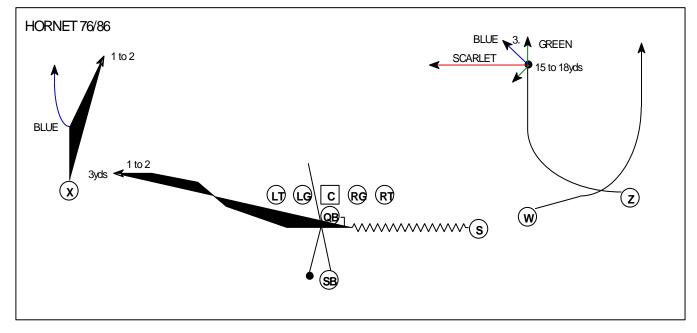

## PLAY: HORNET 76/86 PASS

PASS PROTECTION

| POSITION   | ROUTE           | COACHING POINTS                                                                                                                                                                                                                                                                                                                                                                                                                                             |
|------------|-----------------|-------------------------------------------------------------------------------------------------------------------------------------------------------------------------------------------------------------------------------------------------------------------------------------------------------------------------------------------------------------------------------------------------------------------------------------------------------------|
| X-RECEIVER | SKINNY POST     | <ul> <li>GREENyou are working up the field on the outside shoulder of the CB. On your 7th step, break across the face of the CB and run a SKINNY POST.</li> <li>BLUE FADE</li> <li>SCARLET SKINNY POST</li> </ul>                                                                                                                                                                                                                                           |
| WING       | WHEEL           | Your route is between the bottom of the numbers and the sideline.                                                                                                                                                                                                                                                                                                                                                                                           |
| SLOT       | ARROW           | Route is run at a depth of 3 yards<br>* If you run out of field or get a pump fake from the Quarterback, run your route<br>conversion up field                                                                                                                                                                                                                                                                                                              |
| Z-RECEIVER | CONVERTION      | <ul> <li>GREENYou are working up the field to the depth of 15 to 18 yard area. If the FS rotates to help the CB on the X-Receiver, then you keep going up the field to the End Zone. If the FS stays in the middle of the field or rotates towards you, then you will hook up to the inside and find the open window back to the Quarterback.</li> <li>BLUE Break across the face of the Half Field Safety.</li> <li>SCARLETIN</li> <li>TEAL: IN</li> </ul> |
| SUPERBACK  | PASS PROTECTION | You are responsible for the playside "A" gap                                                                                                                                                                                                                                                                                                                                                                                                                |

| QUARTERBACK      |                    |                                                  |                                            |
|------------------|--------------------|--------------------------------------------------|--------------------------------------------|
| DROP             | AREA KEY           | PROGRESSION                                      | COACHING POINTS/READS                      |
| 5 Step           | Flat to Middle 3rd | 1. Arrow<br>2. Skinny Post/Fade<br>3. Convertion | Your read progression is the same as 76/86 |
| ROUTE VARIATION: |                    |                                                  |                                            |