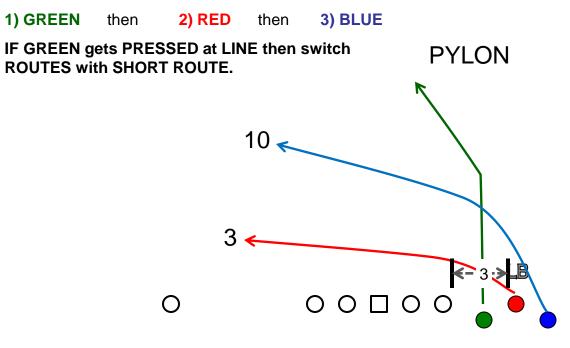

QB:

1) GREEN then 2) RED then 3) BLUE

IF GREEN gets PRESSED at LINE then switch ROUTES with SHORT ROUTE.