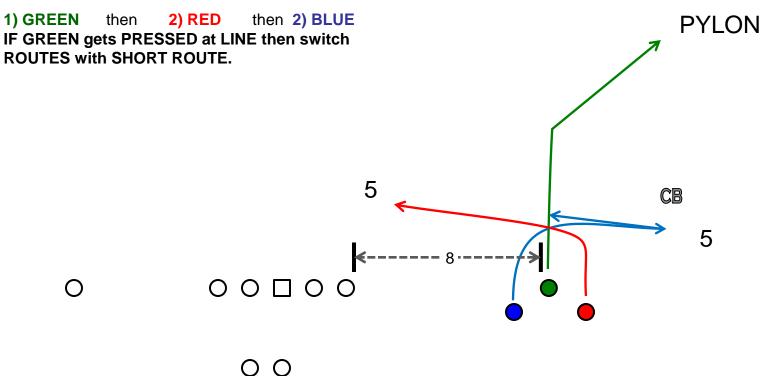

## **ORDER of RELEASE**

|   | ст |             |
|---|----|-------------|
| ᄕ | ГІ | <b>VV</b> K |

UP WR

**RIGHT WR** 

#1 WR (boundary side)

LASSO: RUN TOWARDS CB THEN PLANT AND BURST TO INSIDE OR SIT IN GRASS CORNER SHALLOW: GAIN DEPTH TO 5 YARDS LOOK FOR BALL QUICK OPTION: COMEBACK, FADE ONLY

QB:

1) GREEN then 2) RED then 3) BLUE

IF GREEN gets PRESSED at LINE then switch ROUTES with SHORT ROUTE.