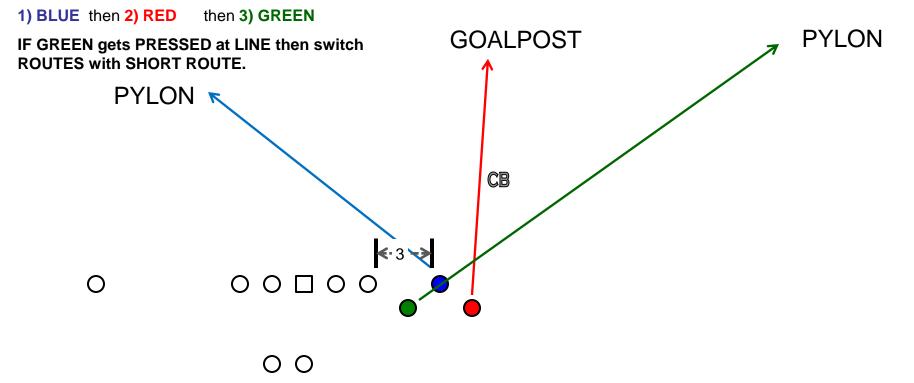

| UP WR                 | LANDMARK FADE: PAUSE FOR UP AND RT R |
|-----------------------|--------------------------------------|
| RIGHT WR              | SEAM: AIM AT GOALPOST                |
| LEFT WR               | LANDMARK FADE: PAUSE FOR UP AND RT R |
| #1 WR (boundary side) | OPTION: SLANT, HITCH, COMEBACK, ONLY |
| QB:                   |                                      |

ROUTE THEN BURST TO LT PYLON ROUTE THEN BURST TO RT PYLON

| RIGHT WR              | WHIP: RUN TOWARDS ILB THEN PLANT AND BURST TO SIDELINE |
|-----------------------|--------------------------------------------------------|
| UP WR                 | CORNER                                                 |
| LEFT WR               | ARROW: GAIN DEPTH TO 5 YARDS LOOK FOR BALL QUICK       |
| #1 WR (boundary side) | OPTION: COMEBACK, FADE ONLY                            |