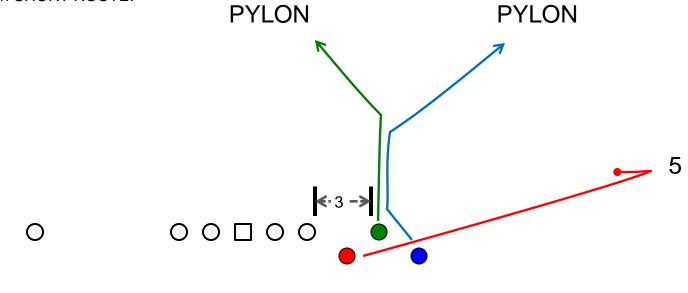

1) GREEN

then 2) BLUE then 3) RED

IF GREEN gets PRESSED at LINE then switch ROUTES with SHORT ROUTE.

00

| RIGHT WR              | CORNER: 2 STEPS IN THEN BURST INTO CORNER ROUTE |  |
|-----------------------|-------------------------------------------------|--|
| UP WR                 | POST                                            |  |
| LEFT WR               | BOW: RUN ARROW TO DEPTH OF 5 THEN STOP.         |  |
| #1 WR (boundary side) | OPTION: SLANT, HITCH, COMEBACK, FADE            |  |
|                       |                                                 |  |