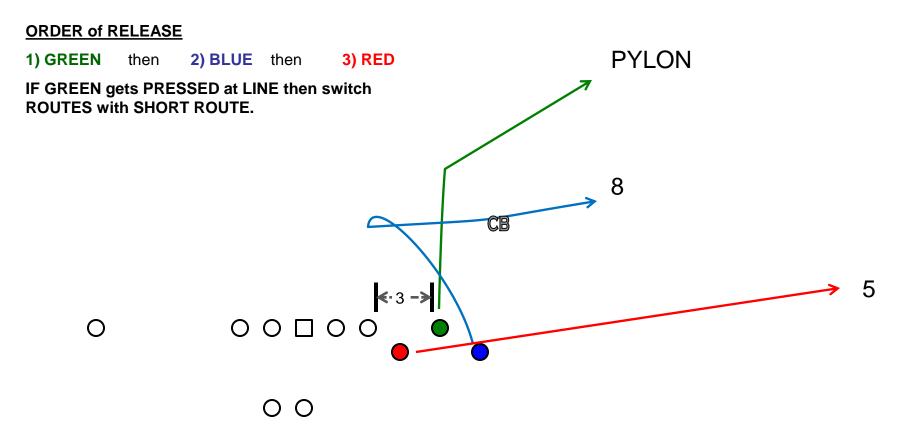

## **ORDER of RELEASE**

|   | ст |             |
|---|----|-------------|
| ᄕ | ГІ | <b>VV</b> K |

UP WR

**RIGHT WR** 

#1 WR (boundary side)

LASSO: RUN TOWARDS CB THEN PLANT AND BURST TO INSIDE OR SIT IN GRASS CORNER SHALLOW: GAIN DEPTH TO 5 YARDS LOOK FOR BALL QUICK OPTION: COMEBACK, FADE ONLY