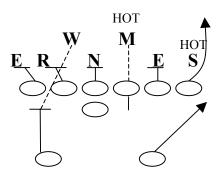

#### 22 (23) PROTECTION

Assignments: (5-7 Step – Drop Back)

TE - Release

RT – Big Man – "Big" call MDM vs. 43 (22)

RG - Covered - Big Man Uncovered - "Ace" call

C - Covered - Big Man Uncovered - "Ace" call

LG - Covered - Big Man Uncovered - "Ace" call

LT - Big Man - MDM vs. 46 (23)

FB - Outside LB Alert - "Alert" call

HB - Free Release

QB - Hot off Outside Backer, If 3 Technique hot off anyone strong side.