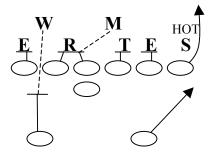

#### 24 (25) PROTECTION

Assignments: (5-7 Step – Drop Back)

TE - Release

RT – Big Man – "Big" call MDM vs. 43 (24)

RG - Covered - Big Man Uncovered - "Ace" call

C - Covered - Big Man Uncovered - "Ace" call

LG - Covered - Big Man Uncovered - "Ace" call

LT - Big Man - MDM vs. 46 (25)

FB - Outside LB Alert - "Alert" call

HB - Outside LB Alert - "Alert" call