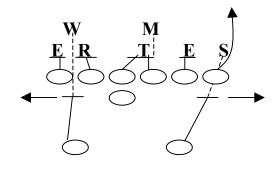

l MDM vs. 43 (22)

RG - Covered - Big Man Uncovered - "Ace" call

C - Covered - Big Man Uncovered - "Ace" call

LG - Covered - Big Man Uncovered - "Ace" call

LT - Big Man - MDM vs. 46 (23)

FB - Outside LB Alert - "Alert" call

HB - Free Release

QB - Hot off Outside Backer, If 3 Technique hot off anyone strong side.

# 43 Over



# 43 Under



54



55 Over



64 Over





#### 24 (25) PROTECTION

Assignments: (5-7 Step – Drop Back)

TE - Release

RT – Big Man – "Big" call MDM vs. 43 (24)

RG - Covered - Big Man Uncovered - "Ace" call

C - Covered - Big Man Uncovered - "Ace" call

LG - Covered - Big Man Uncovered - "Ace" call

LT - Big Man - MDM vs. 46 (25)

FB - Outside LB Alert - "Alert" call

HB - Outside LB Alert - "Alert" call

# 43 Over



# 43 Under



54



55 Over



64 Over





#### 324 (325) PROTECTION

Assignments: (1-3 Step – Firm)

TE - Release

RT – Big Man – "Big" call MDM vs. 43 (24)

RG - Covered - Big Man Uncovered - "Ace" call

C - Covered - Big Man Uncovered - "Ace" call

LG - Covered - Big Man Uncovered - "Ace" call

LT - Big Man - MDM vs. 46 (25)

FB - Outside LB Alert - "Alert" call

HB - Outside LB Alert - "Alert" call

# 43 Over



# 43 Under



54



55 Over



64 Over





#### 74 (75) PROTECTION

Assignments: (5-7 Step – Drop Back)

TE - Big Man - "Fan" vs. Nickel

RT – Big Man – "Big" call MDM vs. 43 (74)

RG - Covered - Big Man Uncovered - "Ace" call

C - Covered - Big Man Uncovered - "Ace" call

LG - Covered - Big Man

LT - Big Man - MDM vs. 43 (75)

FB - Outside LB away from call Roger to "Alert" call

HB – Free Release Weak

## 43 Over