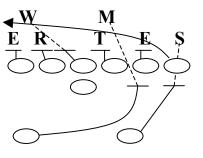

ment

LG – Block 22 Iso Pass Pro Assignment

LT – Block 22 Iso Pass Pro Assignment

FB - Fake 22 - Blast thru A Gap Run Option Route

HB - Fake 22 - Blast thru A Gap Run Check Down

QB - Good Fake!

# 43 Over



# 43 Under



54



55 Over



64 Over





#### 16 / 17 PASS

Assignments: (Aggressive Play Action)

TE - Release

RT – Onside Covered – Big Man Uncovered – Fan Backside Covered – Big Man Uncovered - Fan

RG - Covered - Big Man Uncovered - Combo "Ace"

C - Covered - Big Man Uncovered - Combo "Ace" call to Backside Guard

LG - Covered - Big Man Uncovered - Combo "Ace"

LT – Onside Covered – Big Man Uncovered – Fan Backside Covered – Big Man Uncovered - Fan

FB - Block Lead

HB – Run Lead course, key first LB inside strong

#### 43 Over



## 43 Under



54



55 Over



64 Over





#### 28 (29) PROTECTION

Assignments: (Drop Back)

TE – Big Man – "Alert" call if outside pressure

RT - Big Man - "Deuce" call to FB vs. 64 Over

RG – Covered – Big Man "Deuce" call to FB vs. 64 Over Uncovered – "Ace" call

C - Covered - Big Man Uncovered - "Ace" call

LG - Covered - Big Man "Deuce" call to FB vs. 64 Over Uncovered - "Ace" call

LT - Big Man - "Deuce" call to HB vs. 64 Over

FB - Key SS

HB - Key Outside LB Weak

#### 43 Over



## 43 Under



54



55 Over



64 Over





#### **SCAT PROTECTION**

Assignments: (Drop Back)

TE – Release RT – Big Man

RG - Covered - Big Man Uncovered - "Ace" call Covered – Big Man C – Uncovered – "Ace" call Uncovered – "Ace" call LG - Covered - Big Man

LT – Big Man

HB - Free Release



#### FAKE 94 (95) (QB KEEP) PROTECTION

Assignment