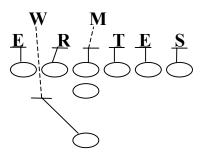

#### 74 (75) PROTECTION

Assignments: (5-7 Step – Drop Back)

TE - Big Man - "Fan" vs. Nickel

RT – Big Man – "Big" call MDM vs. 43 (74)

RG - Covered - Big Man Uncovered - "Ace" call

C - Covered - Big Man Uncovered - "Ace" call

LG - Covered - Big Man

LT - Big Man - MDM vs. 43 (75)

FB - Outside LB away from call Roger to "Alert" call

HB – Free Release Weak