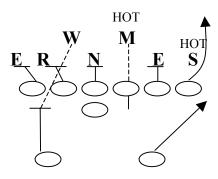

#### 24 (25) PROTECTION

Assignments: (5-7 Step – Drop Back)

TE - Release

RT – Big Man – "Big" call MDM vs. 43 (24)

RG - Covered - Big Man Uncovered - "Ace" call

C - Covered - Big Man Uncovered - "Ace" call

LG - Covered - Big Man Uncovered - "Ace" call

LT - Big Man - MDM vs. 46 (25)

FB - Outside LB Alert - "Alert" call

HB - Outside LB Alert - "Alert" call