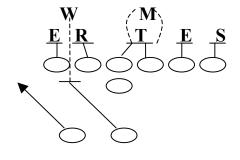

#### 74 (75) PROTECTION

Assignments: (5-7 Step – Drop Back)

TE - Big Man - "Fan" vs. Nickel

RT – Big Man – "Big" call MDM vs. 43 (74)

RG - Covered - Big Man Uncovered - "Ace" call

C - Covered - Big Man Uncovered - "Ace" call

LG - Covered - Big Man

LT - Big Man - MDM vs. 43 (75)

FB - Outside LB away from call Roger to "Alert" call

HB – Free Release Weak