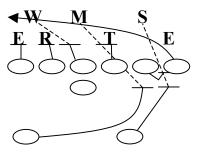

#### SPRINT RIGHT/LEFT PROTECTION

Assignments: (Movement)

TE – On Side – Free Release Backside – Step, Slide, Step and Gate RT – On Side – Seal B Gap Backside – Step, Slide, Step and Gate

RG – On Side – Covered – Reach B Gap, Uncovered – Seal A Gap Backside – Step, Slide, Step and Gate

C – Step, Slide, Step and Gate

LG - On Side - Covered - Reach B Gap, Uncovered - Seal A Gap Backside - Step, Slide, Step and Gate

LT – On Side – Seal B Gap Backside – Step, Slide, Step and Gate

FB - Seal E.M.O.L.

HB - Free Release or Scan block the backside