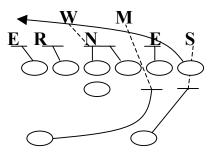

#### 312/313 PROTECTIONS

Assignments: (Play Action)

TE – Block 22 Iso Pass Pro Assignment

RT – Block 22 Iso Pass Pro Assignment

RG – Block 22 Iso Pass Pro Assignment

C – Block 22 Iso Pass Pro Assignment

LG – Block 22 Iso Pass Pro Assignment

LT – Block 22 Iso Pass Pro Assignment

FB - Fake 22 - Blast thru A Gap Run Option Route

HB - Fake 22 - Blast thru A Gap Run Check Down

QB - Good Fake!

# 43 Over

# 43 Under

54

55 Over

64 Over