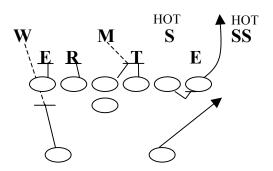

#### 28 (29) PROTECTION

Assignments: (Drop Back)

TE – Big Man – "Alert" call if outside pressure

RT - Big Man - "Deuce" call to FB vs. 64 Over

RG – Covered – Big Man "Deuce" call to FB vs. 64 Over Uncovered – "Ace" call

C - Covered - Big Man Uncovered - "Ace" call

LG - Covered - Big Man "Deuce" call to FB vs. 64 Over Uncovered - "Ace" call

LT - Big Man - "Deuce" call to HB vs. 64 Over

FB - Key SS

HB - Key Outside LB Weak