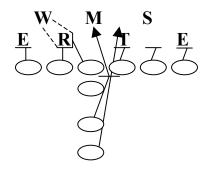

#### 312/313 PROTECTIONS

Assignments: (Play Action)

TE – Block 22 Iso Pass Pro Assignment

RT – Block 22 Iso Pass Pro Assignment

RG – Block 22 Iso Pass Pro Assignment

C – Block 22 Iso Pass Pro Assignment

LG – Block 22 Iso Pass Pro Assignment

LT – Block 22 Iso Pass Pro Assignment

FB - Fake 22 - Blast thru A Gap Run Option Route

HB - Fake 22 - Blast thru A Gap Run Check Down

QB - Good Fake!