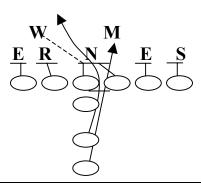

ig Man Uncovered - "Duel" call

C – Covered – Big Man Uncovered – "Heavy" call possible

LG - Covered - Big Man Uncovered - "Duel" call

LT - Covered - Big Man Uncovered - Fan

FB – Double Read MDM to Call Side

HB – Free Release to Call Side (Alert for outside Blitz)

QB - Hot off first strong side backer

# 43 Over



## 43 Under



54



55 Over



64 Over





#### 312/313 PROTECTIONS

Assignments: (Play Action)

TE – Block 22 Iso Pass Pro Assignment

RT – Block 22 Iso Pass Pro Assignment

RG – Block 22 Iso Pass Pro Assignment

C – Block 22 Iso Pass Pro Assignment

LG – Block 22 Iso Pass Pro Assignment

LT – Block 22 Iso Pass Pro Assignment

FB - Fake 22 - Blast thru A Gap Run Option Route

HB - Fake 22 - Blast thru A Gap Run Check Down

QB - Good Fake!

# 43 Over



# 43 Under



54



55 Over



64 Over





#### 16 / 17 PASS

Assignments: (Aggressive Play Action)

TE - Release

RT – Onside Covered – Big Man Uncovered – Fan Backside Covered – Big Man Uncovered - Fan

RG - Covered - Big Man Uncovered - Combo "Ace"

C - Covered - Big Man Uncovered - Combo "Ace" call to Backside Guard

LG - Covered - Big Man Uncovered - Combo "Ace"

LT – Onside Covered – Big Man Uncovered – Fan Backside Covered – Big Man Uncovered - Fan

FB - Block Lead

HB – Run Lead course, key first LB inside strong

#### 43 Over



## 43 Under



54



55 Over



64 Over





#### 28 (29) PROTECTION

Assignments: (Drop Back)

TE – Big Man – "Alert" call if outside pressure

RT - Big Man - "Deuce" call to FB vs. 64 Over

RG – Covered – Big Man "Deuce" call to FB vs. 64 Over Uncovered – "Ace" call

C -