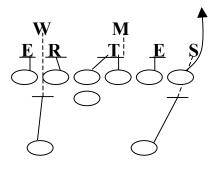

#### 22 (23) PROTECTION

Assignments: (5-7 Step – Drop Back)

TE - Release

RT – Big Man – "Big" call MDM vs. 43 (22)

RG - Covered - Big Man Uncovered - "Ace" call

C - Covered - Big Man Uncovered - "Ace" call

LG - Covered - Big Man Uncovered - "Ace" call

LT - Big Man - MDM vs. 46 (23)

FB - Outside LB Alert - "Alert" call

HB - Free Release

QB - Hot off Outside Backer, If 3 Technique hot off anyone strong side.