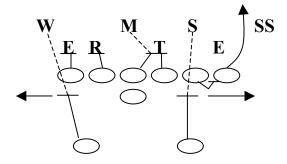

#### 28 (29) PROTECTION

Assignments: (Drop Back)

TE – Big Man – "Alert" call if outside pressure

RT - Big Man - "Deuce" call to FB vs. 64 Over

RG – Covered – Big Man "Deuce" call to FB vs. 64 Over Uncovered – "Ace" call

C - Covered - Big Man Uncovered - "Ace" call

LG - Covered - Big Man "Deuce" call to FB vs. 64 Over Uncovered - "Ace" call

LT - Big Man - "Deuce" call to HB vs. 64 Over

FB - Key SS

HB - Key Outside LB Weak