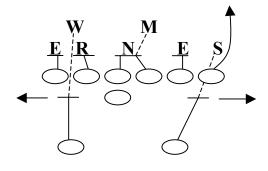

RT – Big Man – "Big" call MDM vs. 43 (22)

RG - Covered - Big Man Uncovered - "Ace" call

C - Covered - Big Man Uncovered - "Ace" call

LG - Covered - Big Man Uncovered - "Ace" call

LT - Big Man - MDM vs. 46 (23)

FB - Outside LB Alert - "Alert" call

HB - Free Release

QB - Hot off Outside Backer, If 3 Technique hot off anyone strong side.

# 43 Over



# 43 Under



54



55 Over



64 Over





#### 24 (25) PROTECTION

Assignments: (5-7 Step – Drop Back)

TE - Release

RT – Big Man – "Big" call MDM vs. 43 (24)

RG - Covered - Big Man Uncovered - "Ace" call

C - Covered - Big Man Uncovered - "Ace" call

LG - Covered - Big Man Uncovered - "Ace" call

LT - Big Man - MDM vs. 46 (25)

FB - Outside LB Alert - "Alert" call

HB - Outside LB Alert - "Alert" call

# 43 Over



# 43 Under



54



55 Over



64 Over





#### 324 (325) PROTECTION

Assignments: (1-3 Step – Firm)

TE - Release

RT – Big Man – "Big" call MDM vs. 43 (24)

RG - Covered - Big Man Uncovered - "Ace" call

C - Covered - Big Man Uncovered - "Ace" call

LG - Covered - Big Man Uncovered - "Ace" call

LT - Big Man - MDM vs. 46 (25)

FB - Outside LB Alert - "Alert" call

HB - Outside LB Alert - "Alert" call

# 43 Over



# 43 Under



54



55 Over



64 Over





#### 74 (75) PROTECTION

Assignments: (5-7 Step – Drop Back)

TE - Big Man - "Fan" vs. Nickel

RT – Big Man – "Big" call MDM vs. 43 (74)

RG - Covered - Big Man Uncovered - "Ace" call

C - Covered - Big Man Uncovered - "Ace" call

LG - Covered - Big Man

LT - Big Man - MDM vs. 43 (75)

FB - Outside LB away from call Roger to "Alert" call

HB – Free Re