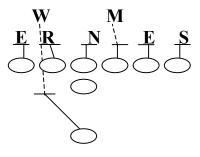

#### 2 (3) JET PROTECTION

Assignments: (5-7 Step – Drop Back)

TE - Free Release

RT - Covered - Big Man Uncovered - Fan

RG - Covered - Big Man Uncovered - "Duel" call

C – Covered – Big Man Uncovered – "Heavy" call possible

LG - Covered - Big Man Uncovered - "Duel" call

LT - Covered - Big Man Uncovered - Fan

FB – Double Read MDM to Call Side

HB – Free Release to Call Side (Alert for outside Blitz)

QB - Hot off first strong side backer