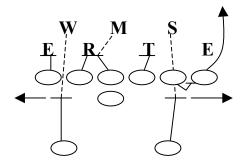

#### 74 (75) PROTECTION

Assignments: (5-7 Step – Drop Back)

TE - Big Man - "Fan" vs. Nickel

RT – Big Man – "Big" call MDM vs. 43 (74)

RG - Covered - Big Man Uncovered - "Ace" call

C - Covered - Big Man Uncovered - "Ace" call

LG - Covered - Big Man

LT - Big Man - MDM vs. 43 (75)

FB - Outside LB away from call Roger to "Alert" call

HB – Free Release Weak