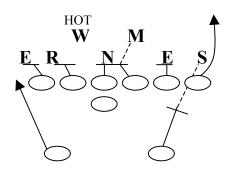

#### 2 (3) JET PROTECTION

Assignments: (5-7 Step – Drop Back)

TE - Free Release

RT - Covered - Big Man Uncovered - Fan

RG - Covered - Big Man Uncovered - "Duel" call

C – Covered – Big Man Uncovered – "Heavy" call possible

LG - Covered - Big Man Uncovered - "Duel" call

LT - Covered - Big Man Uncovered - Fan

FB – Double Read MDM to Call Side

HB – Free Release to Call Side (Alert for outside Blitz)

QB - Hot off first strong side backer