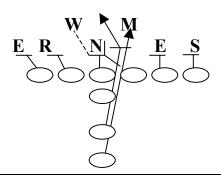

vered - "Duel" call

C – Covered – Big Man Uncovered – "Heavy" call possible

LG - Covered - Big Man Uncovered - "Duel" call

LT - Covered - Big Man Uncovered - Fan

FB – Double Read MDM to Call Side

HB – Free Release to Call Side (Alert for outside Blitz)

QB - Hot off first strong side backer

# 43 Over



## 43 Under



54



55 Over



64 Over





#### 312/313 PROTECTIONS

Assignments: (Play Action)

TE – Block 22 Iso Pass Pro Assignment

RT – Block 22 Iso Pass Pro Assignment

RG – Block 22 Iso Pass Pro Assignment

C – Block 22 Iso Pass Pro Assignment

LG – Block 22 Iso Pass Pro Assignment

LT – Block 22 Iso Pass Pro Assignment

FB - Fake 22 - Blast thru A Gap Run Option Route

HB - Fake 22 - Blast thru A Gap Run Check Down

QB - Good Fake!

# 43 Over



# 43 Under



54



55 Over



64 Over





#### 16 / 17 PASS

Assignments: (Aggressive Play Action)

TE - Release

RT – Onside Covered – Big Man Uncovered – Fan Backside Covered – Big Man Uncovered - Fan

RG - Covered - Big Man Uncovered - Combo "Ace"

C - Covered - Big Man Uncovered - Combo "Ace" call to Backside Guard

LG - Covered - Big Man Uncovered - Combo "Ace"

LT – Onside Covered – Big Man Uncovered – Fan Backside Covered – Big Man Uncovered - Fan

FB - Block Lead

HB – Run Lead course, key first LB inside strong

#### 43 Over



## 43 Under



54



55 Over



64 Over





#### 28 (29) PROTECTION

Assignments: (Drop Back)

TE – Big Man – "Alert" call if outside pressure

RT - Big Man - "Deuce" call to FB vs. 64 Over

RG – Covered – Big Man "Deuce" call to FB vs. 64 Over Uncovered – "Ace" call

C - Covered -