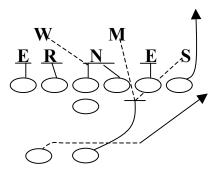

#### 2 (3) JET PROTECTION

Assignments: (5-7 Step – Drop Back)

TE - Free Release

RT - Covered - Big Man Uncovered - Fan

RG - Covered - Big Man Uncovered - "Duel" call

C – Covered – Big Man Uncovered – "Heavy" call possible

LG - Covered - Big Man Uncovered - "Duel" call

LT - Covered - Big Man Uncovered - Fan

FB – Double Read MDM to Call Side

HB – Free Release to Call Side (Alert for outside Blitz)

QB - Hot off first strong side backer