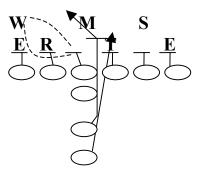

#### FAKE 94 (95) (QB KEEP) PROTECTION

Assignments: (Movement)

TE – Inside Release – Over Route

RT – Playside Gap

RG – Playside Gap

C – Playside Gap

LG – Playside Gap

LT – Playside Gap

FB – Chip and Release

HB – Make a good fake of 94/95 and block #1 outside the tackle

QB - Great Fake!