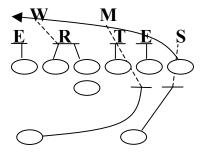

gnment

LG – Block 22 Iso Pass Pro Assignment

LT – Block 22 Iso Pass Pro Assignment

FB - Fake 22 - Blast thru A Gap Run Option Route

HB - Fake 22 - Blast thru A Gap Run Check Down

QB - Good Fake!

# 43 Over



# 43 Under



54



55 Over



64 Over





#### 16 / 17 PASS

Assignments: (Aggressive Play Action)

TE - Release

RT – Onside Covered – Big Man Uncovered – Fan Backside Covered – Big Man Uncovered - Fan

RG - Covered - Big Man Uncovered - Combo "Ace"

C - Covered - Big Man Uncovered - Combo "Ace" call to Backside Guard

LG - Covered - Big Man Uncovered - Combo "Ace"

LT – Onside Covered – Big Man Uncovered – Fan Backside Covered – Big Man Uncovered - Fan

FB - Block Lead

HB – Run Lead course, key first LB inside strong

#### 43 Over



## 43 Under



54



55 Over



64 Over





#### 28 (29) PROTECTION

Assignments: (Drop Back)

TE – Big Man – "Alert" call if outside pressure

RT - Big Man - "Deuce" call to FB vs. 64 Over

RG – Covered – Big Man "Deuce" call to FB vs. 64 Over Uncovered – "Ace" call

C - Covered - Big Man Uncovered - "Ace" call

LG - Covered - Big Man "Deuce" call to FB vs. 64 Over Uncovered - "Ace" call

LT - Big Man - "Deuce" call to HB vs. 64 Over

FB - Key SS

HB - Key Outside LB Weak

#### 43 Over



## 43 Under



54



55 Over



64 Over





#### **SCAT PROTECTION**

Assignments: (Drop Back)

TE – Release RT – Big Man

RG - Covered - Big Man Uncovered - "Ace" call Covered – Big Man C – Uncovered – "Ace" call Uncovered – "Ace" call LG - Covered - Big Man

LT – Big Man

HB - Free Release



#### FAKE 94 (95) (QB KEEP) PROTECTION

Assignme