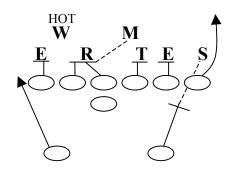

#### 22 (23) PROTECTION

Assignments: (5-7 Step – Drop Back)

TE - Release

RT – Big Man – "Big" call MDM vs. 43 (22)

RG - Covered - Big Man Uncovered - "Ace" call

C - Covered - Big Man Uncovered - "Ace" call

LG - Covered - Big Man Uncovered - "Ace" call

LT - Big Man - MDM vs. 46 (23)

FB - Outside LB Alert - "Alert" call

HB - Free Release

QB - Hot off Outside Backer, If 3 Technique hot off anyone strong side.