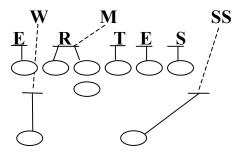

#### 24 (25) PROTECTION

Assignments: (5-7 Step – Drop Back)

TE - Release

RT – Big Man – "Big" call MDM vs. 43 (24)

RG - Covered - Big Man Uncovered - "Ace" call

C - Covered - Big Man Uncovered - "Ace" call

LG - Covered - Big Man Uncovered - "Ace" call

LT - Big Man - MDM vs. 46 (25)

FB - Outside LB Alert - "Alert" call

HB - Outside LB Alert - "Alert" call