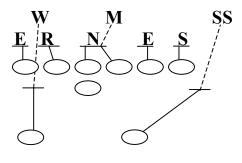

#### 20 (21) PROTECTION

Assignments: (5-7 Step Drop Back)

TE - Release

RT – Big Man – "Big" call MDM vs. 43 (20)

RG – Covered – Big Man Uncovered – "Ace" call

C - Covered - Big Man Uncovered - "Ace" call

LG - Covered - Big Man Uncovered - "Ace" call

LT – Big Man – MDM vs. 46 (21)

FB - Outside LB Alert - "Alert" call

HB – Free Release.