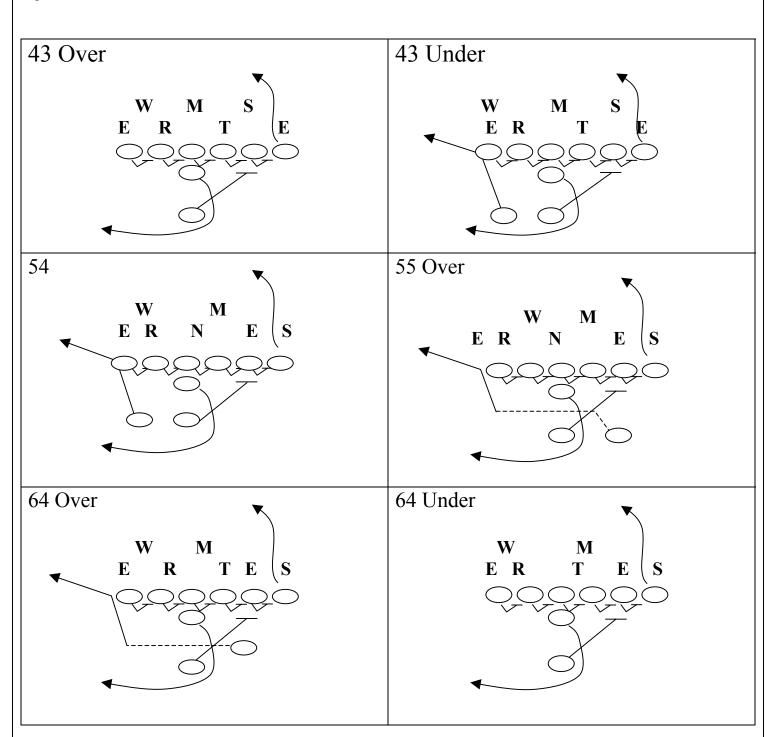

Uncovered - "Ace" call

LG - Covered - Big Man "Deuce" call to FB vs. 64 Over Uncovered - "Ace" call

LT - Big Man - "Deuce" call to HB vs. 64 Over

FB - Key SS

HB - Key Outside LB Weak

#### 43 Over



## 43 Under



54



55 Over



64 Over





#### **SCAT PROTECTION**

Assignments: (Drop Back)

TE – Release RT – Big Man

RG - Covered - Big Man Uncovered - "Ace" call Covered – Big Man C – Uncovered – "Ace" call Uncovered – "Ace" call LG - Covered - Big Man

LT – Big Man

HB - Free Release



#### FAKE 94 (95) (QB KEEP) PROTECTION

Assignments: (Movement)

TE – Inside Release – Over Route

RT – Playside Gap

RG – Playside Gap

C – Playside Gap

LG – Playside Gap

LT – Playside Gap

FB – Chip and Release

HB – Make a good fake of 94/95 and block #1 outside the tackle

QB - Great Fake!