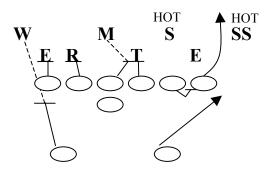

#### 74 (75) PROTECTION

Assignments: (5-7 Step – Drop Back)

TE - Big Man - "Fan" vs. Nickel

RT – Big Man – "Big" call MDM vs. 43 (74)

RG - Covered - Big Man Uncovered - "Ace" call

C - Covered - Big Man Uncovered - "Ace" call

LG - Covered - Big Man

LT - Big Man - MDM vs. 43 (75)

FB - Outside LB away from call Roger to "Alert" call

HB – Free Release Weak