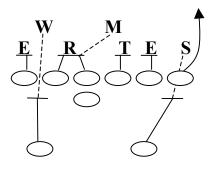

#### 20 (21) PROTECTION

Assignments: (5-7 Step Drop Back)

TE - Release

RT – Big Man – "Big" call MDM vs. 43 (20)

RG – Covered – Big Man Uncovered – "Ace" call

C - Covered - Big Man Uncovered - "Ace" call

LG - Covered - Big Man Uncovered - "Ace" call

LT – Big Man – MDM vs. 46 (21)

FB - Outside LB Alert - "Alert" call

HB – Free Release.