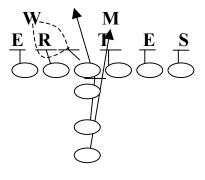

" call

C – Covered – Big Man Uncovered – "Heavy" call possible

LG - Covered - Big Man Uncovered - "Duel" call

LT - Covered - Big Man Uncovered - Fan

FB – Double Read MDM to Call Side

HB – Free Release to Call Side (Alert for outside Blitz)

QB - Hot off first strong side backer

# 43 Over



## 43 Under



54



55 Over



64 Over





#### 312/313 PROTECTIONS

Assignments: (Play Action)

TE – Block 22 Iso Pass Pro Assignment

RT – Block 22 Iso Pass Pro Assignment

RG – Block 22 Iso Pass Pro Assignment

C – Block 22 Iso Pass Pro Assignment

LG – Block 22 Iso Pass Pro Assignment

LT – Block 22 Iso Pass Pro Assignment

FB - Fake 22 - Blast thru A Gap Run Option Route

HB - Fake 22 - Blast thru A Gap Run Check Down

QB - Good Fake!

# 43 Over



# 43 Under



54



55 Over



64 Over





#### 16 / 17 PASS

Assignments: (Aggressive Play Action)

TE - Release

RT – Onside Covered – Big Man Uncovered – Fan Backside Covered – Big Man Uncovered - Fan

RG - Covered - Big Man Uncovered - Combo "Ace"

C - Covered - Big Man Uncovered - Combo "Ace" call to Backside Guard

LG - Covered - Big Man Uncovered - Combo "Ace"

LT – Onside Covered – Big Man Uncovered – Fan Backside Covered – Big Man Uncovered - Fan

FB - Block Lead

HB – Run Lead course, key first LB inside strong

#### 43 Over



## 43 Under



54



55 Over



64 Over





#### 28 (29) PROTECTION

Assignments: (Drop Back)

TE – Big Man – "Alert" call if outside pressure

RT - Big Man - "Deuce" call to FB vs. 64 Over

RG – Covered – Big Man "Deuce" call to FB vs. 64 Over Uncovered – "Ace" call

C - Covered - Big Man Uncov