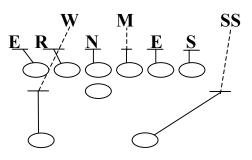

#### 22 (23) PROTECTION

Assignments: (5-7 Step – Drop Back)

TE - Release

RT – Big Man – "Big" call MDM vs. 43 (22)

RG - Covered - Big Man Uncovered - "Ace" call

C - Covered - Big Man Uncovered - "Ace" call

LG - Covered - Big Man Uncovered - "Ace" call

LT - Big Man - MDM vs. 46 (23)

FB - Outside LB Alert - "Alert" call

HB - Free Release

QB - Hot off Outside Backer, If 3 Technique hot off anyone strong side.