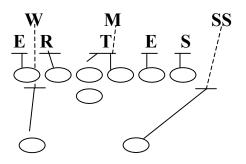

#### 324 (325) PROTECTION

Assignments: (1-3 Step – Firm)

TE - Release

RT – Big Man – "Big" call MDM vs. 43 (24)

RG - Covered - Big Man Uncovered - "Ace" call

C - Covered - Big Man Uncovered - "Ace" call

LG - Covered - Big Man Uncovered - "Ace" call

LT - Big Man - MDM vs. 46 (25)

FB - Outside LB Alert - "Alert" call

HB - Outside LB Alert - "Alert" call