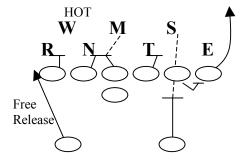

#### 20 (21) PROTECTION

Assignments: (5-7 Step Drop Back)

TE - Release

RT – Big Man – "Big" call MDM vs. 43 (20)

RG – Covered – Big Man Uncovered – "Ace" call

C - Covered - Big Man Uncovered - "Ace" call

LG - Covered - Big Man Uncovered - "Ace" call

LT – Big Man – MDM vs. 46 (21)

FB - Outside LB Alert - "Alert" call

HB – Free Release.