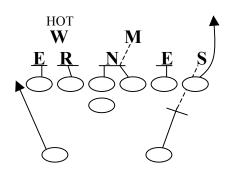

#### 74 (75) PROTECTION

Assignments: (5-7 Step – Drop Back)

TE - Big Man - "Fan" vs. Nickel

RT – Big Man – "Big" call MDM vs. 43 (74)

RG - Covered - Big Man Uncovered - "Ace" call

C - Covered - Big Man Uncovered - "Ace" call

LG - Covered - Big Man

LT - Big Man - MDM vs. 43 (75)

FB - Outside LB away from call Roger to "Alert" call

HB – Free Release Weak