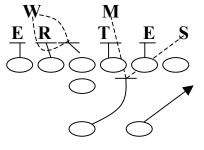

#### SPRINT RIGHT/LEFT PROTECTION

Assignments: (Movement)

TE – On Side – Free Release Backside – Step, Slide, Step and Gate RT – On Side – Seal B Gap Backside – Step, Slide, Step and Gate

RG – On Side – Covered – Reach B Gap, Uncovered – Seal A Gap Backside – Step, Slide, Step and Gate

C – Step, Slide, Step and Gate

LG - On Side - Covered - Reach B Gap, Uncovered - Seal A Gap Backside - Step, Slide, Step and Gate

LT – On Side – Seal B Gap Backside – Step, Slide, Step and Gate

FB - Seal E.M.O.L.

HB - Free Release or Scan block the backside