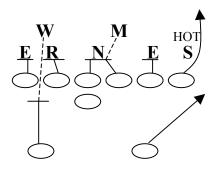

#### 20 (21) PROTECTION

Assignments: (5-7 Step Drop Back)

TE - Release

RT – Big Man – "Big" call MDM vs. 43 (20)

RG – Covered – Big Man Uncovered – "Ace" call

C - Covered - Big Man Uncovered - "Ace" call

LG - Covered - Big Man Uncovered - "Ace" call

LT – Big Man – MDM vs. 46 (21)

FB - Outside LB Alert - "Alert" call

HB – Free Release.