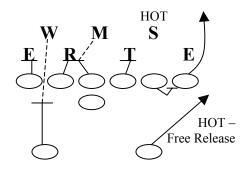

#### 74 (75) PROTECTION

Assignments: (5-7 Step – Drop Back)

TE - Big Man - "Fan" vs. Nickel

RT – Big Man – "Big" call MDM vs. 43 (74)

RG - Covered - Big Man Uncovered - "Ace" call

C - Covered - Big Man Uncovered - "Ace" call

LG - Covered - Big Man

LT - Big Man - MDM vs. 43 (75)

FB - Outside LB away from call Roger to "Alert" call

HB – Free Release Weak