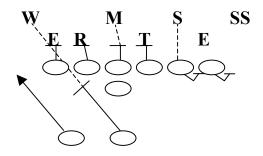

#### 74 (75) PROTECTION

Assignments: (5-7 Step – Drop Back)

TE - Big Man - "Fan" vs. Nickel

RT – Big Man – "Big" call MDM vs. 43 (74)

RG - Covered - Big Man Uncovered - "Ace" call

C - Covered - Big Man Uncovered - "Ace" call

LG - Covered - Big Man

LT - Big Man - MDM vs. 43 (75)

FB - Outside LB away from call Roger to "Alert" call

HB – Free Release Weak

# W M S E R T E