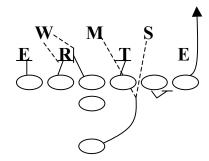

#### 74 (75) PROTECTION

Assignments: (5-7 Step – Drop Back)

TE - Big Man - "Fan" vs. Nickel

RT – Big Man – "Big" call MDM vs. 43 (74)

RG - Covered - Big Man Uncovered - "Ace" call

C - Covered - Big Man Uncovered - "Ace" call

LG - Covered - Big Man

LT - Big Man - MDM vs. 43 (75)

FB - Outside LB away from call Roger to "Alert" call

HB – Free Release Weak