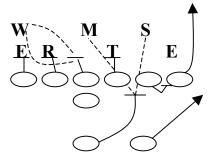

#### SPRINT RIGHT/LEFT PROTECTION

Assignments: (Movement)

TE – On Side – Free Release Backside – Step, Slide, Step and Gate RT – On Side – Seal B Gap Backside – Step, Slide, Step and Gate

RG – On Side – Covered – Reach B Gap, Uncovered – Seal A Gap Backside – Step, Slide, Step and Gate

C – Step, Slide, Step and Gate

LG - On Side - Covered - Reach B Gap, Uncovered - Seal A Gap Backside - Step, Slide, Step and Gate

LT – On Side – Seal B Gap Backside – Step, Slide, Step and Gate

FB - Seal E.M.O.L.

HB - Free Release or Scan block the backside