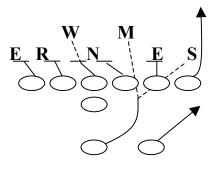

#### 312/313 PROTECTIONS

Assignments: (Play Action)

TE – Block 22 Iso Pass Pro Assignment

RT – Block 22 Iso Pass Pro Assignment

RG – Block 22 Iso Pass Pro Assignment

C – Block 22 Iso Pass Pro Assignment

LG – Block 22 Iso Pass Pro Assignment

LT – Block 22 Iso Pass Pro Assignment

FB - Fake 22 - Blast thru A Gap Run Option Route

HB - Fake 22 - Blast thru A Gap Run Check Down

QB - Good Fake!