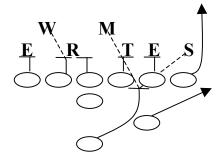

#### 74 (75) PROTECTION

Assignments: (5-7 Step – Drop Back)

TE - Big Man - "Fan" vs. Nickel

RT – Big Man – "Big" call MDM vs. 43 (74)

RG - Covered - Big Man Uncovered - "Ace" call

C - Covered - Big Man Uncovered - "Ace" call

LG - Covered - Big Man

LT - Big Man - MDM vs. 43 (75)

FB - Outside LB away from call Roger to "Alert" call

HB – Free Release Weak

## 43 Over