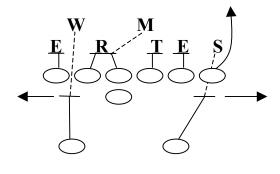

all MDM vs. 43 (22)

RG - Covered - Big Man Uncovered - "Ace" call

C - Covered - Big Man Uncovered - "Ace" call

LG - Covered - Big Man Uncovered - "Ace" call

LT - Big Man - MDM vs. 46 (23)

FB - Outside LB Alert - "Alert" call

HB - Free Release

QB - Hot off Outside Backer, If 3 Technique hot off anyone strong side.

# 43 Over



# 43 Under



54



55 Over



64 Over





#### 24 (25) PROTECTION

Assignments: (5-7 Step – Drop Back)

TE - Release

RT – Big Man – "Big" call MDM vs. 43 (24)

RG - Covered - Big Man Uncovered - "Ace" call

C - Covered - Big Man Uncovered - "Ace" call

LG - Covered - Big Man Uncovered - "Ace" call

LT - Big Man - MDM vs. 46 (25)

FB - Outside LB Alert - "Alert" call

HB - Outside LB Alert - "Alert" call

# 43 Over



# 43 Under



54



55 Over



64 Over





#### 324 (325) PROTECTION

Assignments: (1-3 Step – Firm)

TE - Release

RT – Big Man – "Big" call MDM vs. 43 (24)

RG - Covered - Big Man Uncovered - "Ace" call

C - Covered - Big Man Uncovered - "Ace" call

LG - Covered - Big Man Uncovered - "Ace" call

LT - Big Man - MDM vs. 46 (25)

FB - Outside LB Alert - "Alert" call

HB - Outside LB Alert - "Alert" call

# 43 Over



# 43 Under



54



55 Over



64 Over





#### 74 (75) PROTECTION

Assignments: (5-7 Step – Drop Back)

TE - Big Man - "Fan" vs. Nickel

RT – Big Man – "Big" call MDM vs. 43 (74)

RG - Covered - Big Man Uncovered - "Ace" call

C - Covered - Big Man Uncovered - "Ace" call

LG - Covered - Big Man

LT - Big Man - MDM vs. 43 (75)

FB - Outside LB away from call Roger to "Alert" call

HB – Free Release Weak

## 43 Over