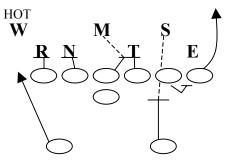

#### 22 (23) PROTECTION

Assignments: (5-7 Step – Drop Back)

TE - Release

RT – Big Man – "Big" call MDM vs. 43 (22)

RG - Covered - Big Man Uncovered - "Ace" call

C - Covered - Big Man Uncovered - "Ace" call

LG - Covered - Big Man Uncovered - "Ace" call

LT - Big Man - MDM vs. 46 (23)

FB - Outside LB Alert - "Alert" call

HB - Free Release

QB - Hot off Outside Backer, If 3 Technique hot off anyone strong side.