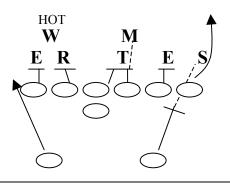

#### 322 (323) PROTECTION

Assignments: (1-3 Step Drop – Firm)

TE - Release

RT – Big Man – "Big" call MDM vs. 43 (22)

RG - Covered - Big Man Uncovered - "Ace" call

C - Covered - Big Man Uncovered - "Ace" call

LG - Covered - Big Man Uncovered - "Ace" call

LT - Big Man - MDM vs. 46 (23)

FB - Outside LB Alert - "Alert" call

HB - Free Release

QB - Hot off Outside Backer, If 3 Technique hot off anyone strong side.