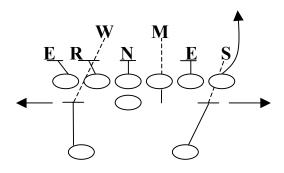

n – "Big" call MDM vs. 43 (22)

RG - Covered - Big Man Uncovered - "Ace" call

C - Covered - Big Man Uncovered - "Ace" call

LG - Covered - Big Man Uncovered - "Ace" call

LT - Big Man - MDM vs. 46 (23)

FB - Outside LB Alert - "Alert" call

HB - Free Release

QB - Hot off Outside Backer, If 3 Technique hot off anyone strong side.

# 43 Over



# 43 Under



54



55 Over



64 Over





#### 24 (25) PROTECTION

Assignments: (5-7 Step – Drop Back)

TE - Release

RT – Big Man – "Big" call MDM vs. 43 (24)

RG - Covered - Big Man Uncovered - "Ace" call

C - Covered - Big Man Uncovered - "Ace" call

LG - Covered - Big Man Uncovered - "Ace" call

LT - Big Man - MDM vs. 46 (25)

FB - Outside LB Alert - "Alert" call

HB - Outside LB Alert - "Alert" call

# 43 Over



# 43 Under



54



55 Over



64 Over





#### 324 (325) PROTECTION

Assignments: (1-3 Step – Firm)

TE - Release

RT – Big Man – "Big" call MDM vs. 43 (24)

RG - Covered - Big Man Uncovered - "Ace" call

C - Covered - Big Man Uncovered - "Ace" call

LG - Covered - Big Man Uncovered - "Ace" call

LT - Big Man - MDM vs. 46 (25)

FB - Outside LB Alert - "Alert" call

HB - Outside LB Alert - "Alert" call

# 43 Over



# 43 Under



54



55 Over



64 Over





#### 74 (75) PROTECTION

Assignments: (5-7 Step – Drop Back)

TE - Big Man - "Fan" vs. Nickel

RT – Big Man – "Big" call MDM vs. 43 (74)

RG - Covered - Big Man Uncovered - "Ace" call

C - Covered - Big Man Uncovered - "Ace" call

LG - Covered - Big Man

LT - Big Man - MDM vs. 43 (75)

FB - Outside LB away from call Roger to "Alert" call

HB – Free Release Weak