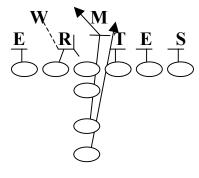

el" call

C – Covered – Big Man Uncovered – "Heavy" call possible

LG - Covered - Big Man Uncovered - "Duel" call

LT - Covered - Big Man Uncovered - Fan

FB – Double Read MDM to Call Side

HB – Free Release to Call Side (Alert for outside Blitz)

QB - Hot off first strong side backer

# 43 Over



## 43 Under



54



55 Over



64 Over





#### 312/313 PROTECTIONS

Assignments: (Play Action)

TE – Block 22 Iso Pass Pro Assignment

RT – Block 22 Iso Pass Pro Assignment

RG – Block 22 Iso Pass Pro Assignment

C – Block 22 Iso Pass Pro Assignment

LG – Block 22 Iso Pass Pro Assignment

LT – Block 22 Iso Pass Pro Assignment

FB - Fake 22 - Blast thru A Gap Run Option Route

HB - Fake 22 - Blast thru A Gap Run Check Down

QB - Good Fake!

# 43 Over



# 43 Under



54



55 Over



64 Over





#### 16 / 17 PASS

Assignments: (Aggressive Play Action)

TE - Release

RT – Onside Covered – Big Man Uncovered – Fan Backside Covered – Big Man Uncovered - Fan

RG - Covered - Big Man Uncovered - Combo "Ace"

C - Covered - Big Man Uncovered - Combo "Ace" call to Backside Guard

LG - Covered - Big Man Uncovered - Combo "Ace"

LT – Onside Covered – Big Man Uncovered – Fan Backside Covered – Big Man Uncovered - Fan

FB - Block Lead

HB – Run Lead course, key first LB inside strong

#### 43 Over



## 43 Under



54



55 Over



64 Over





#### 28 (29) PROTECTION

Assignments: (Drop Back)

TE – Big Man – "Alert" call if outside pressure

RT - Big Man - "Deuce" call to FB vs. 64 Over

RG – Covered – Big Man "Deuce" call to FB vs. 64 Over Uncovered – "Ace" call

C - Covered - Big Man Unc