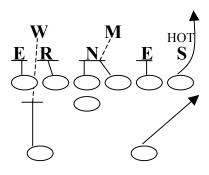

#### 28 (29) PROTECTION

Assignments: (Drop Back)

TE – Big Man – "Alert" call if outside pressure

RT - Big Man - "Deuce" call to FB vs. 64 Over

RG – Covered – Big Man "Deuce" call to FB vs. 64 Over Uncovered – "Ace" call

C - Covered - Big Man Uncovered - "Ace" call

LG - Covered - Big Man "Deuce" call to FB vs. 64 Over Uncovered - "Ace" call

LT - Big Man - "Deuce" call to HB vs. 64 Over

FB - Key SS

HB - Key Outside LB Weak