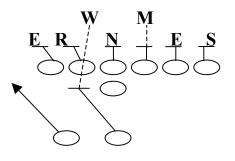

#### SPRINT RIGHT/LEFT PROTECTION

Assignments: (Movement)

TE – On Side – Free Release Backside – Step, Slide, Step and Gate RT – On Side – Seal B Gap Backside – Step, Slide, Step and Gate

RG – On Side – Covered – Reach B Gap, Uncovered – Seal A Gap Backside – Step, Slide, Step and Gate

C – Step, Slide, Step and Gate

LG - On Side - Covered - Reach B Gap, Uncovered - Seal A Gap Backside - Step, Slide, Step and Gate

LT – On Side – Seal B Gap Backside – Step, Slide, Step and Gate

FB - Seal E.M.O.L.

HB - Free Release or Scan block the backside