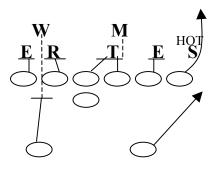

#### 22 (23) PROTECTION

Assignments: (5-7 Step – Drop Back)

TE - Release

RT – Big Man – "Big" call MDM vs. 43 (22)

RG - Covered - Big Man Uncovered - "Ace" call

C - Covered - Big Man Uncovered - "Ace" call

LG - Covered - Big Man Uncovered - "Ace" call

LT - Big Man - MDM vs. 46 (23)

FB - Outside LB Alert - "Alert" call

HB - Free Release

QB - Hot off Outside Backer, If 3 Technique hot off anyone strong side.