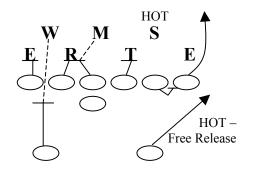

#### 2 (3) JET PROTECTION

Assignments: (5-7 Step – Drop Back)

TE - Free Release

RT - Covered - Big Man Uncovered - Fan

RG - Covered - Big Man Uncovered - "Duel" call

C – Covered – Big Man Uncovered – "Heavy" call possible

LG - Covered - Big Man Uncovered - "Duel" call

LT - Covered - Big Man Uncovered - Fan

FB – Double Read MDM to Call Side

HB – Free Release to Call Side (Alert for outside Blitz)

QB - Hot off first strong side backer