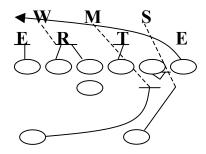

#### 74 (75) PROTECTION

Assignments: (5-7 Step – Drop Back)

TE - Big Man - "Fan" vs. Nickel

RT – Big Man – "Big" call MDM vs. 43 (74)

RG - Covered - Big Man Uncovered - "Ace" call

C - Covered - Big Man Uncovered - "Ace" call

LG - Covered - Big Man

LT - Big Man - MDM vs. 43 (75)

FB - Outside LB away from call Roger to "Alert" call

HB – Free Release Weak

## 43 Over

# W M S E R T E

## 43 Under

54

55 Over

64 Over