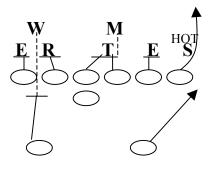

#### 74 (75) PROTECTION

Assignments: (5-7 Step – Drop Back)

TE - Big Man - "Fan" vs. Nickel

RT – Big Man – "Big" call MDM vs. 43 (74)

RG - Covered - Big Man Uncovered - "Ace" call

C - Covered - Big Man Uncovered - "Ace" call

LG - Covered - Big Man

LT - Big Man - MDM vs. 43 (75)

FB - Outside LB away from call Roger to "Alert" call

HB – Free Release Weak