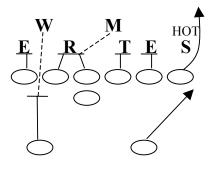

#### 20 (21) PROTECTION

Assignments: (5-7 Step Drop Back)

TE - Release

RT – Big Man – "Big" call MDM vs. 43 (20)

RG – Covered – Big Man Uncovered – "Ace" call

C - Covered - Big Man Uncovered - "Ace" call

LG - Covered - Big Man Uncovered - "Ace" call

LT – Big Man – MDM vs. 46 (21)

FB - Outside LB Alert - "Alert" call

HB – Free Release.