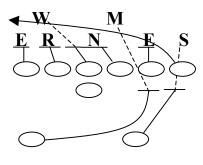

#### 2 (3) JET PROTECTION

Assignments: (5-7 Step – Drop Back)

TE - Free Release

RT - Covered - Big Man Uncovered - Fan

RG - Covered - Big Man Uncovered - "Duel" call

C – Covered – Big Man Uncovered – "Heavy" call possible

LG - Covered - Big Man Uncovered - "Duel" call

LT - Covered - Big Man Uncovered - Fan

FB – Double Read MDM to Call Side

HB – Free Release to Call Side (Alert for outside Blitz)

QB - Hot off first strong side backer

# 43 Over

## 43 Under

54

55 Over

64 Over